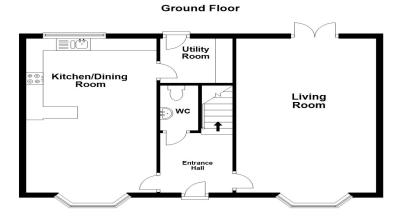

#### **GROUND FLOOR**

#### **Entrance Hall**

Doors leading to:

#### **Kitchen Diner**

5.46m x 2.94m (17' 11" x 9' 8")

Lounge

5.47m x 3.27m (17' 11" x 10' 9")

**Utility Room** 

#### **Downstairs Cloakroom**

Fitted to comprise two piece suite