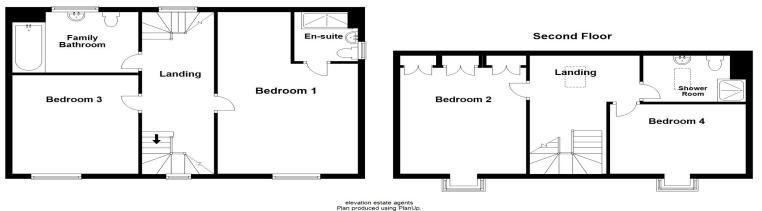

#### **GROUND FLOOR**

#### **Entrance Hall**

Doors leading to:

#### **Kitchen Diner**

5.46m x 2.94m (17' 11" x 9' 8")

Lounge

5.47m x 3.27m (17' 11" x 10' 9")

**Utility Room** 

#### **Downstairs Cloakroom**

Fitted to comprise two piece suite

#### **FIRST FLOOR**

#### **First Floor Landing**

Doors leading to:

#### Bedroom One

4.92m x 3.47m (16' 2" x 11' 5")

#### **En-Suite**

Fitted to comprise three piece suite

#### **Bedroom Three**

3.37m x 2.98m (11' 1" x 9' 9")

#### **Family Bathroom**

Fitted to comprise three piece suite

#### SECOND FLOOR

#### **Second Floor Landing**

Doors leading to:

#### **Bedroom Two**

4.92m x 2.98m (16' 2" x 9' 9")

#### **Bedroom Four**

3.47m x 2.36m (11' 5" x 7' 9")

#### Shower Room

Fitted to comprise three piece suite

First Floor