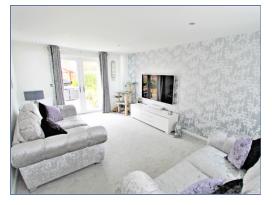

#### **Kitchen Diner**

5.46m x 2.94m (17' 11" x 9' 8")

Lounge

5.47m x 3.27m (17' 11" x 10' 9")

**Utility Room** 