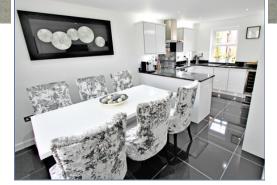

#### **Kitchen Diner**

5.46m x 2.94m (17' 11" x 9' 8")

Lounge

5.47m x 3.27m (17' 11" x 10' 9")

**Utility Room** 