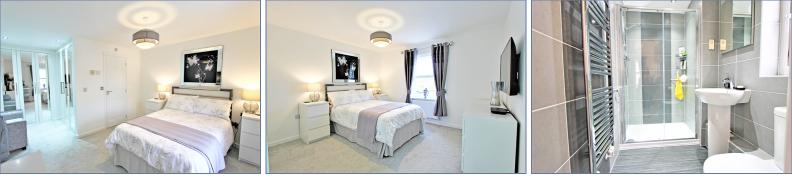

#### Bedroom One

4.92m x 3.47m (16' 2" x 11' 5")

#### **En-Suite**

Fitted to comprise three piece suite

#### Shower Room

Fitted to comprise three piece suite