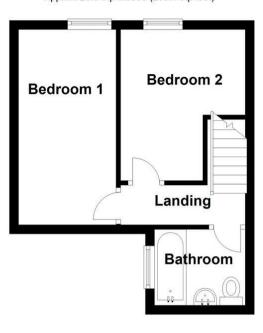

## First Floor

Approx. 25.0 sq. metres (269.4 sq. feet)

Total area: approx. 54.5 sq. metres (586.8 sq. feet)

Floor plan is approximate and is provided for visual reference only. Plan produced using PlanUp.