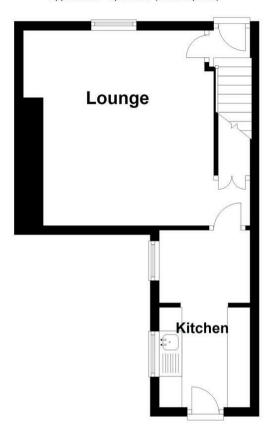

es, including shops, supermarkets, restaurants and pubs. Excellent transport connection can be found from Cramlington Train Station, the A1 and many local buses.

This exciting opportunity should not be missed! All enquiries can be made through Bettermove on 0330 004 0050.

You can secure the purchase today by paying an exclusivity fee of £1,000 which gives you the rights to purchase within a given timeframe.

Paying this fee ensures that the seller takes their property off the market and reserves it exclusively for you, therefore eliminating the risk of gazumping and aborted costs.

The exclusivity fee is returned to you upon successful completion of the property.





## **Ground Floor**

Approx. 29.5 sq. metres (317.3 sq. feet)

## First Floor

Approx. 25.0 sq. metres (269.4 sq. feet)





Total area: approx. 54.5 sq. metres (586.8 sq. feet)

Floor plan is approximate and is provided for visual reference only. Plan produced using PlanUp.

## **Ford View**





20-22 Bridge End, Leeds, LS1 4DJ t: 0330 004 0050 e: hello@bettermove.co.uk www.bettermove.co.uk