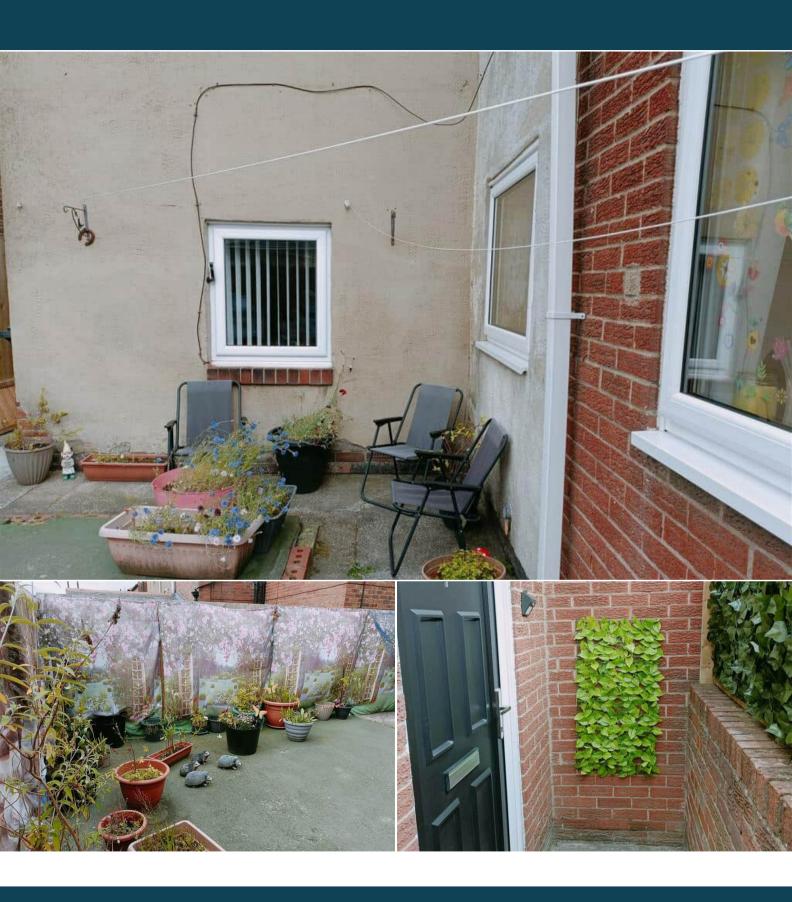

The interior of this property comprises a spacious living room and fitted kitchen on the ground floor. The first floor consists of 2 bedrooms and the family bathroom. The exterior boasts a private rear garden and front garden, perfect for enjoying the summer months.