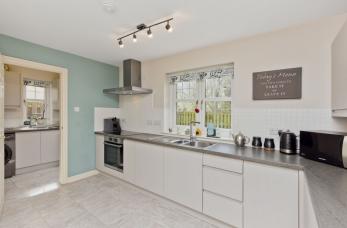

### Features

- Executive detached house by Errol village
- Part of an exclusive modern development
- High-quality contemporary interiors
- Welcoming entrance hall with a WC
- Living room with elegant decoration
- Dining room with rear garden access
- Modern kitchen and separate utility room
- Three spacious double bedrooms
- One versatile single bedroom
- Contemporary en-suite shower room
- Family bathroom with overhead shower
- Excellent built-in storage throughout
- Beautifully manicured front and rear gardens
- Private driveway and an integral garage
- Oil central heating and double glazing