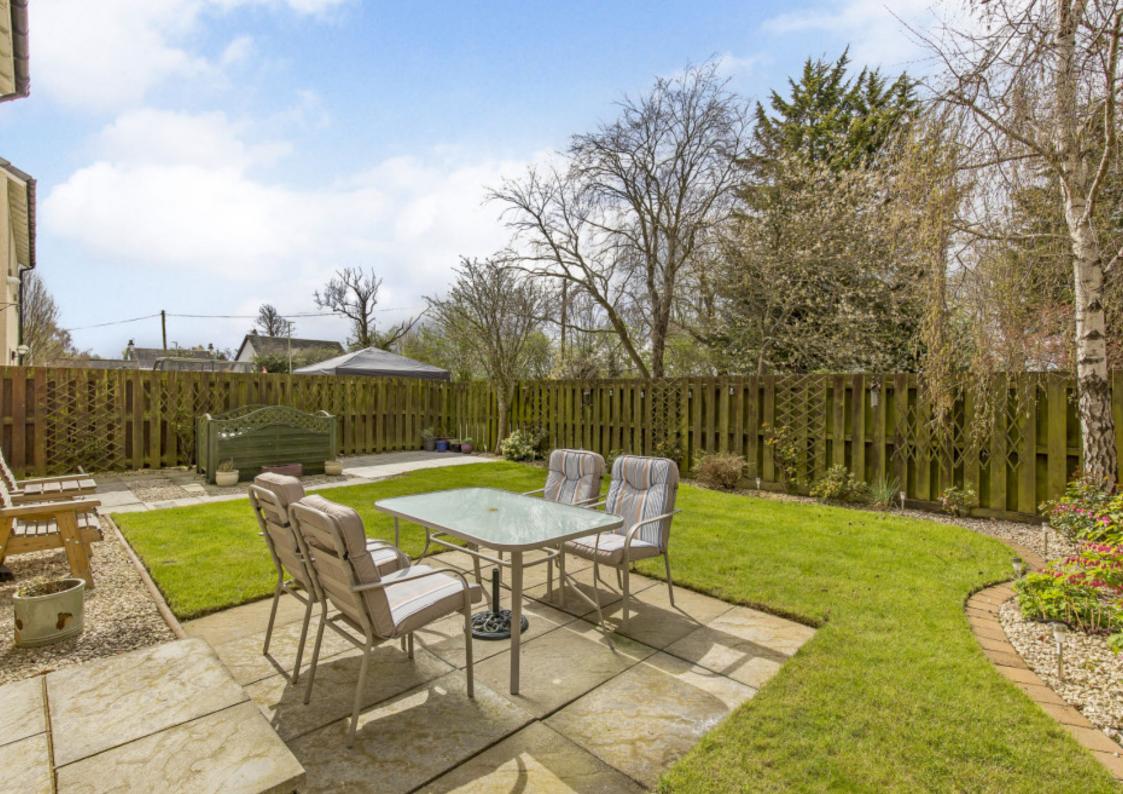

### Summary

Forming part of a small hamlet by the village of Errol, this modern detached house is an executive four-bedroom residence that offers a sought-after rural lifestyle. Set close to the River Tay with surrounding open countryside, it also enjoys the convenience of being within easy commuting distance of Dundee and Perth. Furthermore, the home is finished to exceptional standards, enjoying spacious accommodation with high-end finishings and attractive interior design. It also boasts two reception rooms and three washrooms, as well as private parking and a beautiful, southwest-facing rear garden.

### Features

- Executive detached house by Errol village
- Part of an exclusive modern development
- High-quality contemporary interiors
- Welcoming entrance hall with a WC
- Living room with elegant decoration
- Dining room with rear garden access
- Modern kitchen and separate utility room
- Three spacious double bedrooms
- One versatile single bedroom
- Contemporary en-suite shower room
- Family bathroom with overhead shower
- Excellent built-in storage throughout
- Beautifully manicured front and rear gardens
- Private driveway and an integral garage
- Oil central heating and double glazing