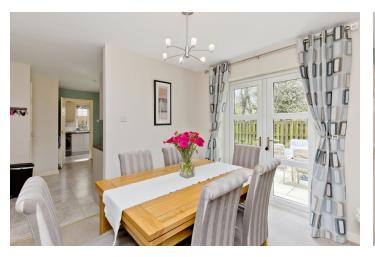

### Features

- Executive detached house by Errol village
- Part of an exclusive modern development
- High-quality contemporary interiors
- Welcoming entrance hall with a WC
- Living room with elegant decoration
- Dining room with rear garden access
- Modern kitchen and separate utility room
- Three spacious double bedrooms
- One versatile single bedroom
- Contemporary en-suite shower room
- Family bathroom with overhead shower
- Excellent built-in storage throughout
- Beautifully manicured front and rear gardens
- Private driveway and an integral garage
- Oil central heating and double glazing