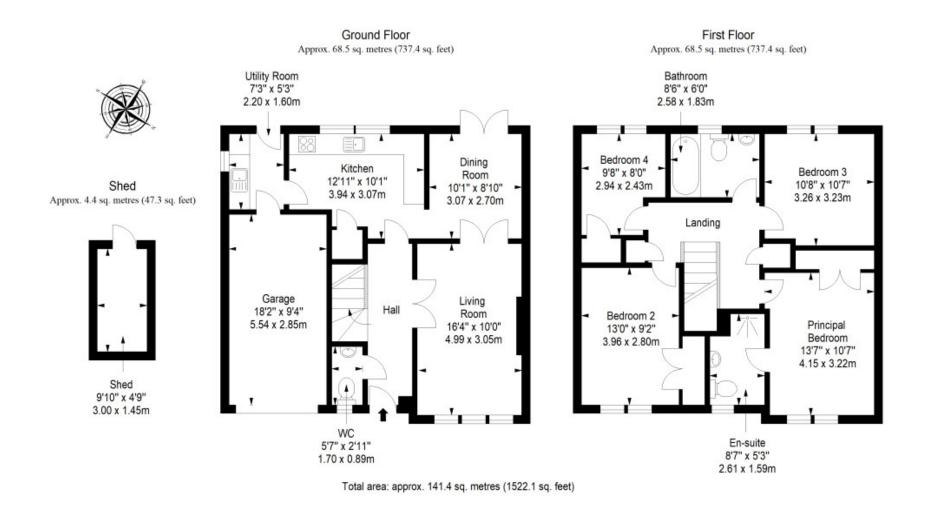

ouse by Errol village
- Part of an exclusive modern development
- High-quality contemporary interiors
- Welcoming entrance hall with a WC
- Living room with elegant decoration
- Dining room with rear garden access
- Modern kitchen and separate utility room
- Three spacious double bedrooms
- One versatile single bedroom
- Contemporary en-suite shower room
- Family bathroom with overhead shower
- Excellent built-in storage throughout
- Beautifully manicured front and rear gardens
- Private driveway and an integral garage
- Oil central heating and double glazing



"An executive four-bedroom detached house forming part of an exclusive countryside development"

















"Offers a sought-after rural lifestyle roughly 20 minutes by car from the cities of Perth and Dundee"



# Floorplan







## Our Branches

#### **ANSTRUTHER**

5A Shore Street, Anstruther, KY10 3EA 01333 310481 anstrutherea@thorntons-law.co.uk

#### **ARBROATH**

165 High Street, Arbroath, DD1 1DR 01241 876633 arbroathea@thorntons-law.co.uk

#### **BONNYRIGG**

3-7 High Street, Bonnyrigg, EH19 2DA 0131 663 7135 bonnyriggea@thorntons-law.co.uk

#### **CUPAR**

49 Bonnygate, Cupar, KY15 4BY 01334 656564 cuparea@thorntons-law.co.uk

#### **DUNDEE**

Whitehall House, 33 Yeaman Shore Dundee DD1 4BJ 01382 200099 dundeeea@thorntons-law.co.uk

#### **EDINBURGH**

Citypoint, 3rd Floor, 65 Haymarket Terrace, Edinburgh, EH12 5HD 0131 297 5980 edinburghea@thorntons-law.co.uk

#### **FORFAR**

53 East High Street, Forfar, DD8 2EL 01307 466886 forfarea@thorntons-law.co.uk

#### MONTROSE

55 High Street, Montrose, DD1