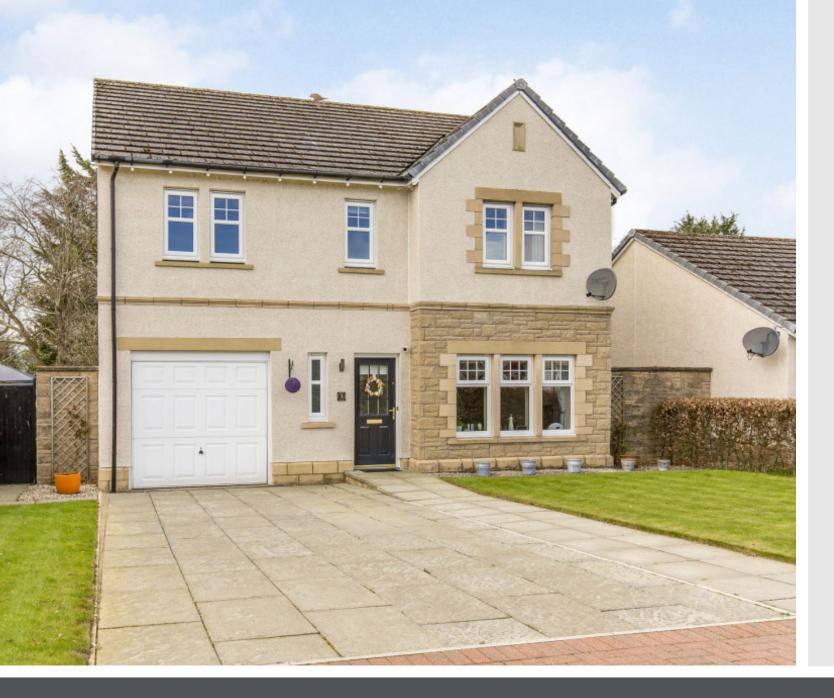

## 3 Abbey Lane Grange

Errol, Perth, PH2 7GA

### Summary

Forming part of a small hamlet by the village of Errol, this modern detached house is an executive four-bedroom residence that offers a sought-after rural lifestyle. Set close to the River Tay with surrounding open countryside, it also enjoys the convenience of being within easy commuting distance of Dundee and Perth. Furthermore, the home is finished to exceptional standards, enjoying spacious accommodation with high-end finishings and attractive interior design. It also boasts two reception rooms and three washrooms, as well as private parking and a beautiful, southwest-facing rear garden.

### Features

- Executive detached house by Errol village
- Part of an exclusive modern development
- High-quality contemporary interiors
- Welcoming entrance hall with a WC
- Living room with elegant decoration
- Dining room with rear garden access
- Modern kitchen and separate utility room
- Three spacious double bedrooms
- One versatile single bedroom
- Contemporary en-suite shower room
- Family bathroom with overhead shower
- Excellent built-in storage throughout
- Beautifully manicured front and rear gardens
- Private driveway and an integral garage
- Oil central heating and double glazing