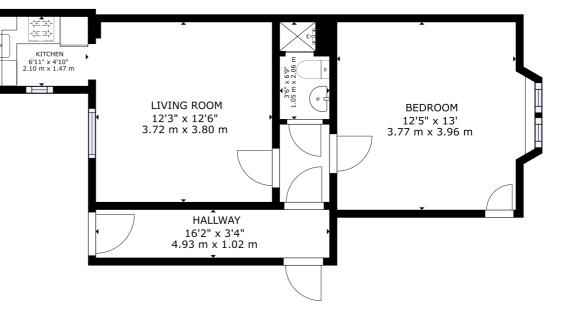

OOR 1: 411 sg ft, 38.16 m AREAS: HALLWAY: 56 sq ft, 5.23 n TOTAL: 411 sq ft, 38.16 m<sup>2</sup>

#### DISCLAIMER

These particulars are intended to give a fair description of the property but their accuracy cannot be guaranteed, and they do not constitute or form part of an offer of contract. Intending purchasers must rely on their own inspection of the property. None of the above appliances/services have been tested by ourselves. We recommend purchasers arrange for a qualified person to check all appliances/services before legal commitment. Whilst every attempt has been made to ensure the accuracy of the floorplan contained here, measurements of doors, windows, rooms and any other items are approximate and no responsibility is taken for any error, omission, or misstatement. This plan is for illustrative purposes only and should be used as such by any prospective purchaser.