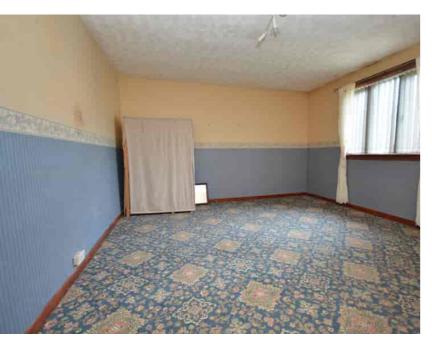

#### Bedroom One

5.16m x 4.25m (16' 11" x 13' 11") Generous double bedroom with modern decor, fitted carpet and two double glazed windows to the front.

#### Bedroom Two

4.08m x 3.04m (13' 5" x 10' 0") Spacious double bedroom offering a practical storage cupboard, laminate flooring and double glazed window to the rear. Requires redecoration.

#### Bedroom Three

Located on the lower level, a spacious double bedroom with contemporary decor and a double glazed window to the rear. Requires floor covering.