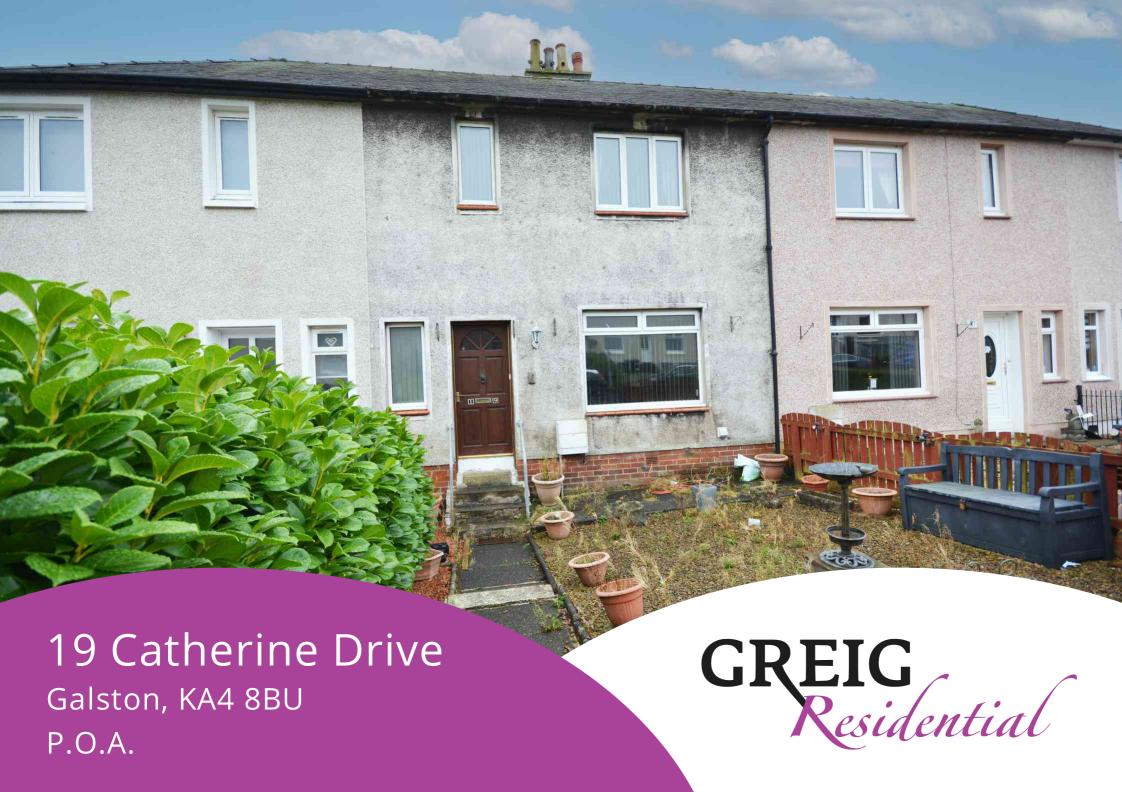

## Externally

This property boasts spacious private front and rear gardens, fully enclosed with chips to the front and the rear garden offering a lawn and drying area.