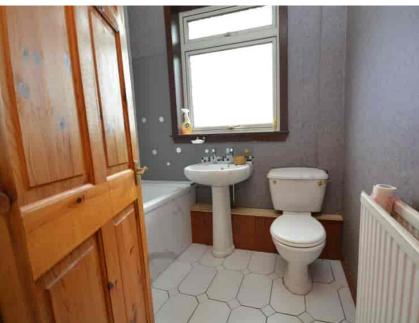

### Bathroom

2.08m x 1.80m (6' 10" x 5' 11") Completing the accommodation is the bathroom comprising of a wash hand basin, wc, bath with overhead electric shower, marble effect wet wall, tiled flooring and a double glazed opaque window to the rear.