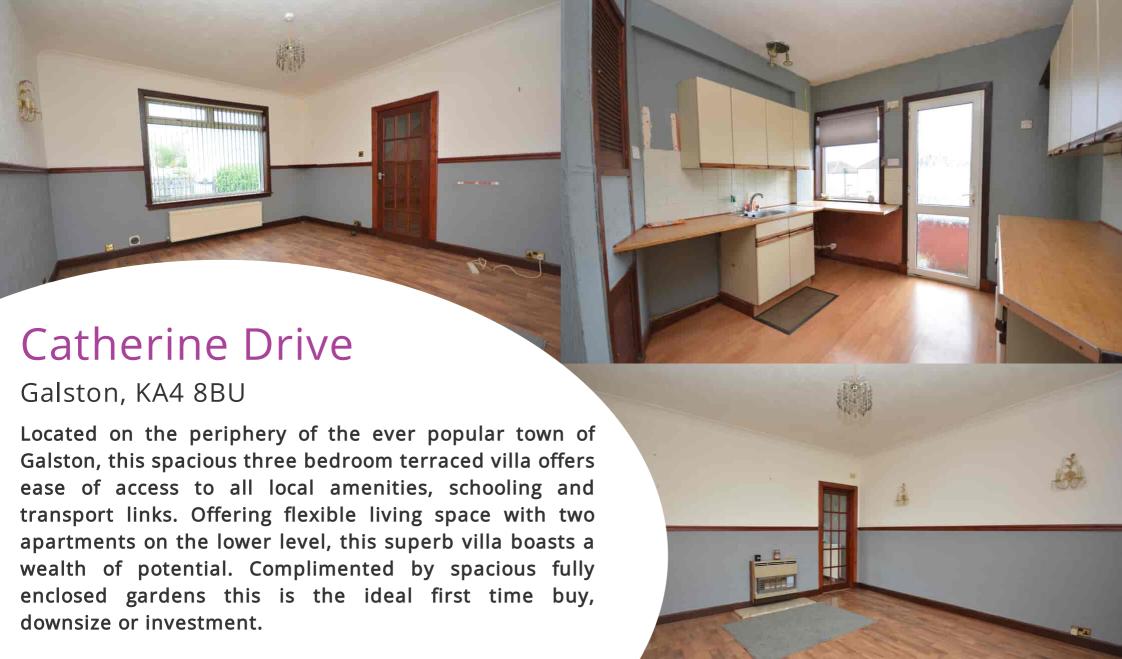

# Lounge

4.25m x 4.06m (13' 11" x 13' 4") Generously proportioned main apartment boasting neutral decor, laminate flooring and a double glazed window to the front. Door access is given to the kitchen.

#### Kitchen

3.40m x 2.95m (11' 2" x 9' 8") Fully fitted kitchen complete with ample wall and base storage units, stainless steel sink and drainer, plumbing and space for washing machine and fridge freezer, neutral decor, laminate flooring, a double glazed window to the rear and a door leading to the rear garden.