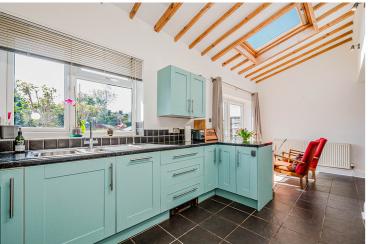

## Ullswater Road, Flixton, M41 8SY

\*\*VIDEO TOUR\*\* - VITALSPACE ESTATE AGENTS are delighted to present this larger than average, thoughtfully extended FOUR BEDROOM semi detached property, perfect for growing families or those seeking versatile living space. Upon entry, you are welcomed by a bright and spacious hallway that sets the tone for the rest of the home. To the left, there is a generous study/sitting room, ideal for home working or relaxation, along with a practical utility room offering additional storage and laundry space. To the right, a fantastic sized through living and dining area provides a warm, open plan environment, flowing seamlessly into a large, bright breakfast kitchen space complete with a host of fitted units and ample work surfaces, perfect for entertaining or family meals. Stairs rise to the first floor level which boasts four well proportioned bedrooms, offering flexibility for family living, guest rooms, or further workspace. The property features two bathrooms, one with a modern three piece suite and shower over bath combination, the other with a contemporary three piece suite including a stand alone shower. Externally, the rear garden is designed for easy maintenance and year round enjoyment, with both lawned and paved areas, ideal for relaxing or alfresco dining during the warmer months. To the front, a well maintained garden with mature shrubs and trees adds a sense of privacy and curb appeal. A gravelled side driveway provides off road parking for multiple vehicles. This home blends space, comfort, and practicality in a sought after location and is not to be missed. Conveniently located within easy reach of Davyhulme Golf Course, Urmston town centre, an excellent range of shops, general services and restaurants. For commuters, the property positioned is within close proximity to the motorway network. Contact VitalSpace Estate Agents for further information or to arrange an internal inspection.