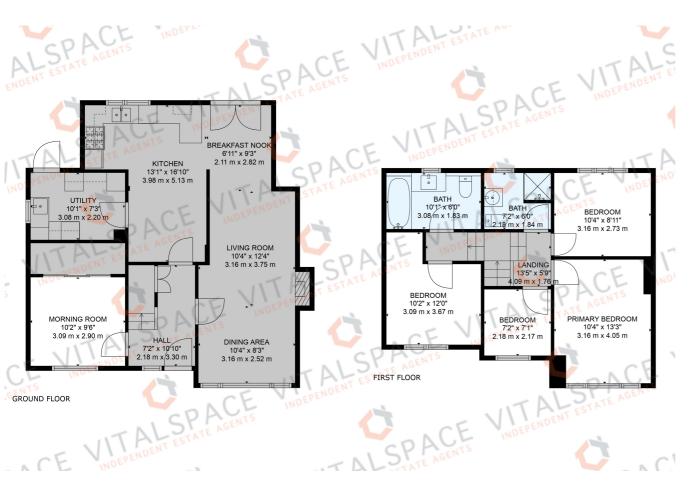

## Ullswater Road, Flixton, M41 8SY

\*\*VIDEO TOUR\*\* - VITALSPACE ESTATE AGENTS are delighted to present this larger than average, thoughtfully extended FOUR BEDROOM semi detached property, perfect for growing families or those seeking versatile living space. Upon entry, you are welcomed by a bright and spacious hallway that sets the tone for the rest of the home. To the left, there is a generous study/sitting room, ideal for home working or relaxation, along with a practical utility room offering additional storage and laundry space. To the right, a fantastic sized through living and dining area provides a warm, open plan environment, flowing seamlessly into a large, bright breakfast kitchen space complete with a host of fitted units and ample work surfaces, perfect for entertaining or family meals. Stairs rise to the first floor level which boasts four well proportioned bedrooms, offering flexibility for family living, guest rooms, or further workspace. The property features two bathrooms, one with a modern three piece suite and shower over bath combination, the other with a contemporary three piece suite including a stand alone shower. Externally, the rear garden is designed for easy maintenance and year round enjoyment, with both lawned and paved areas, ideal for relaxing or alfresco dining during the warmer months. To the front, a well maintained garden with mature shrubs and trees adds a sense of privacy and curb appeal. A gravelled side driveway provides off road parking for multiple vehicles. This home blends space, comfort, and practicality in a sought after location and is not to be missed. Conveniently located within easy reach of Davyhulme Golf Course, Urmston town centre, an excellent range of shops, general services and restaurants. For commuters, the property positioned is within close proximity to the motorway network. Contact VitalSpace Estate Agents for further information or to arrange an internal inspection.

## **Features**

- Four Bedroom
- Semi Detached Property
- Extended Accommodation
- Great Local Amenities
- Gas Cental Heating
- uPVC Double Glazing
- Highly desirable location
- Three reception rooms
- Ideal family home
- Large Driveway Parking