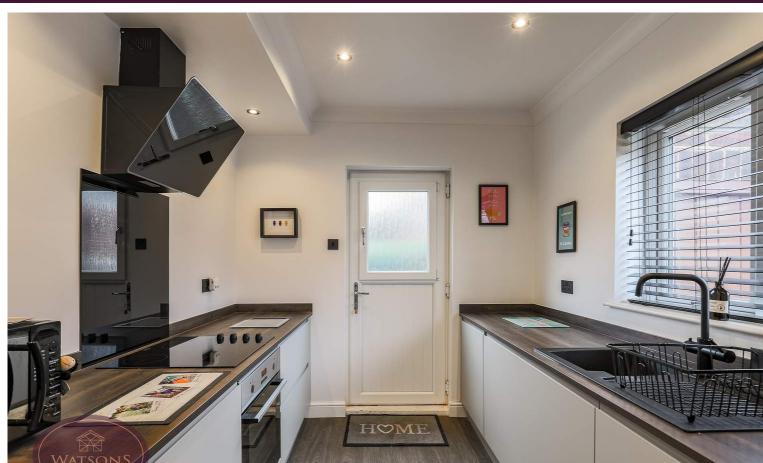

# Kitchen

4.61m x 2.43m (15' 1" x 8' 0") A range of matching wall & base units with worksurfaces incorporating an inset sink & drainer unit. Integrated appliances including fridge freezer, electric oven and induction hob with extractor fan over. UPVC double glazed window to the side, ceiling spotlights, Karndean wood effect flooring and door to the rear garden. Open to the dining room.