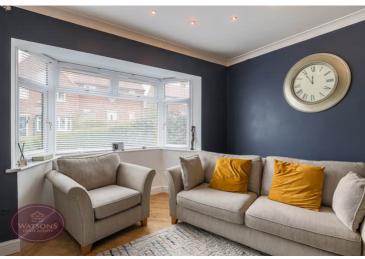

### Lounge

4.61m x 3.04m (15' 1" x 10' 0") UPVC double glazed bay window to the front, vertical radiator and Karndean wood effect flooring.