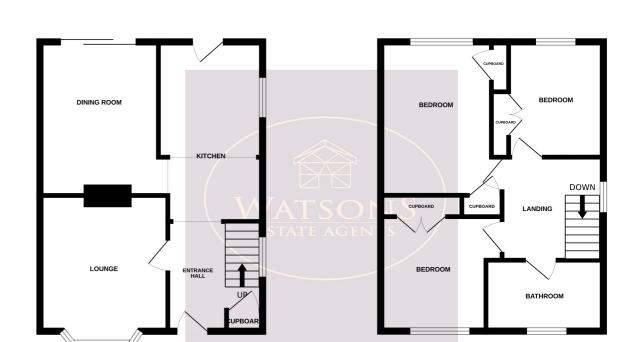

## **Ground Floor**

### **Entrance Hall**

Composite entrance door to the front and uPVC double glazed window to the side. Built in storage cupboard, door to the lounge and open to the kitchen. Karndean wood effect flooring and stairs to the first floor.

### Lounge

4.61m x 3.04m (15' 1" x 10' 0") UPVC double glazed bay window to the front, vertical radiator and Karndean wood effect flooring.

# Kitchen

4.61m x 2.43m (15' 1" x 8' 0") A range of matching wall & base units with worksurfaces incorporating an inset sink & drainer unit. Integrated appliances including fridge freezer, electric oven and induction hob with extractor fan over. UPVC double glazed window to the side, ceiling spotlights, Karndean wood effect flooring and door to the rear garden. Open to the dining room.

# **Dining Room**

3.76m x 3.56m (12' 4" x 11' 8") Laminate wood effect flooring, vertical radiator and uPVC double glazed sliding patio door to the rear garden.

## **First Floor**

## Landing

UPVC double glazed window to the side, airing cupboard housing the combination boiler and access to the attic. Doors to all bedrooms and the bathroom.

1ST FLOOR

GROUND FLOOR

Whilst every attempt has been made to ensure the accuracy of the floorplan contained here, measurements of doors, windows, rooms and any other items are approximate and no responsibility is taken for any error, omission or mis-statlement. This plan is for illustrative purposes only and should be used as such by any prospective purchaser. The services, systems and appliances shown have not been tested and no guarantee as to their operability or efficiency can be given.

#### Bedroom 1

4.09m x 2.96m (13' 5" x 9' 9") UPVC double glazed window to the rear, radiator and built in storage cupboard.

# **Bedroom 2**

2.97m x 2.66m (9' 9" x 8' 9") UPVC double glazed window to the front, radiator and fitted wardrobe.

#### **Bedroom 3**

2.94m x 1.97m (9' 8" x 6' 6") UPVC double glazed window to the rear, radiator and fitted wardrobe.

#### **Bathroom**

White 3 piece suite comprising wc, pedestal sink unit and panelled bath with mains fed dual rainfall shower over. Heated towel rail, extractor fan ceiling spotlights and obscured uPVC double glazed window to the front.