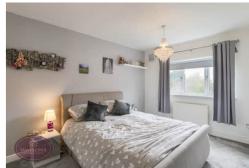

#### Bedroom 1

4.09m x 2.96m (13' 5" x 9' 9") UPVC double glazed window to the rear, radiator and built in storage cupboard.

# **Bedroom 2**

2.97m x 2.66m (9' 9" x 8' 9") UPVC double glazed window to the front, radiator and fitted wardrobe.

#### **Bedroom 3**

2.94m x 1.97m (9' 8" x 6' 6") UPVC double glazed window to the rear, radiator and fitted wardrobe.