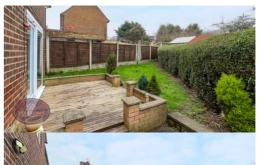

## **Outside**

To the front of the property is a gated brick paved driveway with ample parking for multiple vehicles, turfed lawn and flower bed border with a range of plants and shrubs. The rear garden is enclosed by timber fencing and hedges to the perimeter with gated access to the side and comprises timber decking, turfed lawn and flower bed borders with a range of plants and shrubs. The brick built outhouse has been updated to include power and lighting with plumbing for washing machine, space for tumble dryer and fridge freezer, and WC.