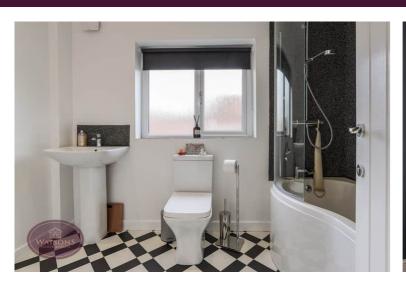

#### **Bathroom**

White 3 piece suite comprising wc, pedestal sink unit and panelled bath with mains fed dual rainfall shower over. Heated towel rail, extractor fan ceiling spotlights and obscured uPVC double glazed window to the front.