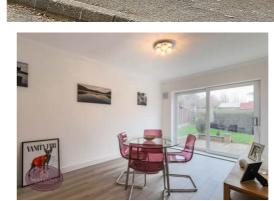

# **Dining Room**

3.76m x 3.56m (12' 4" x 11' 8") Laminate wood effect flooring, vertical radiator and uPVC double glazed sliding patio door to the rear garden.