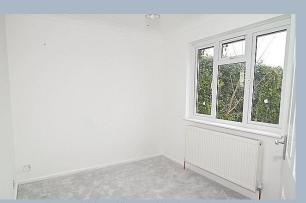

- Double glazed door to the entrance hall with quality limestone flooring continuing into the main living area
- Living room with a double glazed window to the front aspect, attractive feature chimney recess with timber mantle, tiled hearth and inset solid fuel burner.
- Stunning open plan kitchen/dining/reception area
- The kitchen area comprises stylish range of base and wall mounted units with adjoining quartz worktops and breakfast bar in contrasting tones, mono bloc sink unit with cooks mixer tap and double glazed window above, integrated and concealed Bosch slimline dishwasher and washing machine, carousel racks, space for Range cooker with extractor hood above, open plan to:
- **Dining area** with double glazed French doors to the rear garden
- Versatile reception area has a vaulted ceiling and lantern style skylight, double glazed window and patio doors (ideal as a home office or family room)
- Bedroom one with a double glazed window to the rear aspect
- Bedroom two with a double glazed window to the front aspect
- Modern bathroom comprising panelled bath, wash hand basin and WC, double glazed window to the rear aspect