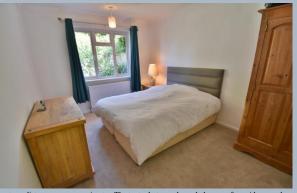

- Double glazed door to the entrance hall with quality limestone flooring continuing into the main living area
- Living room with a double glazed window to the front aspect, attractive feature chimney recess with timber mantle, tiled hearth and inset solid fuel burner.
- Stunning open plan kitchen/dining/reception area
- The kitchen area comprises stylish range of base and wall mounted units with adjoining quartz worktops and breakfast bar in contrasting tones, mono bloc sink unit with cooks mixer tap and double glazed window above, integrated and concealed Bosch slimline dishwasher and washing machine, carousel racks, space for Range cooker with extractor hood above, open plan to:
- **Dining area** with double glazed French doors to the rear garden
- Versatile reception area has a vaulted ceiling and lantern style skylight, double glazed window and patio doors (ideal as a home office or family room)
- Bedroom one with a double glazed window to the rear aspect
- Bedroom two with a double glazed window to the front aspect
- Modern bathroom comprising panelled bath, wash hand basin and WC, double glazed window to the rear aspect