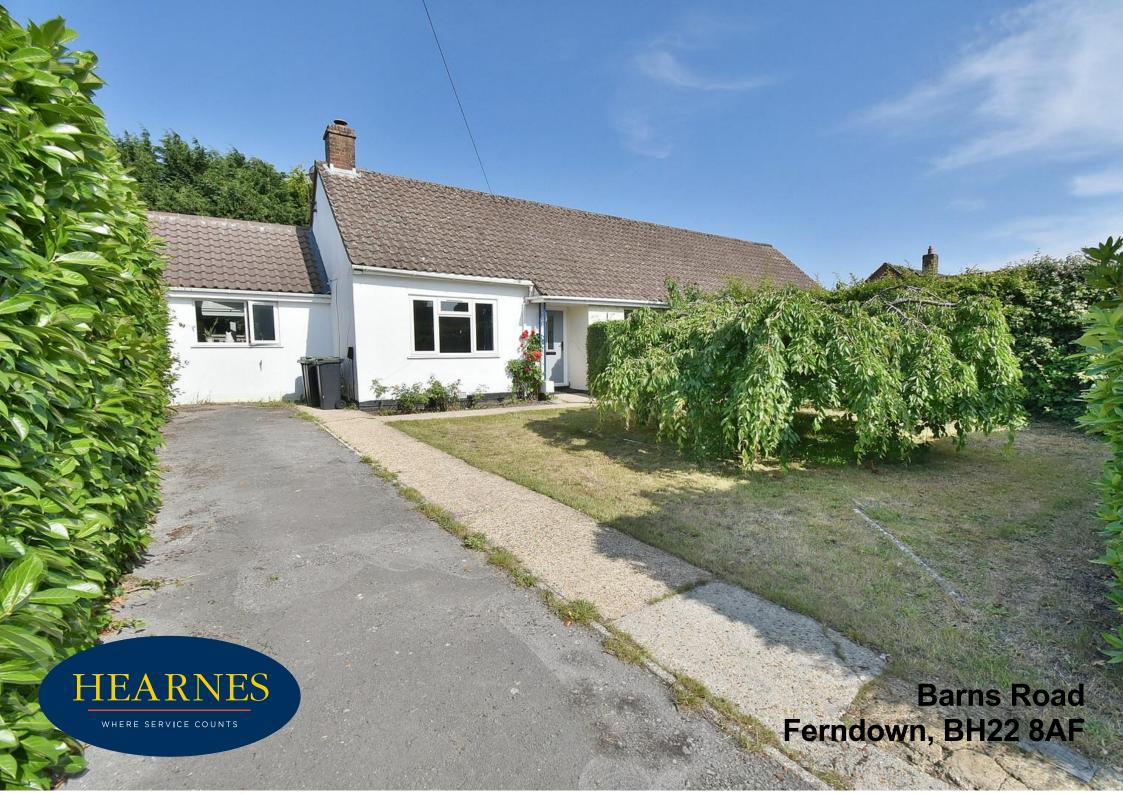

## FREEHOLD PRICE OFFERS OVER £325,000

This impressive semi detached bungalow has been thoughtfully extended and modernised to provide two bedrooms served by a modern bathroom together with an open plan formal living and dining room with a cosy wood burner and double glazed French doors giving access to a particular private patio and the rear garden. This open plan area has a contemporary refitted bespoke kitchen with quartz worktops and island unit/breakfast bar providing a division into the versatile reception area with an elevated ceiling and lantern style skylight and further double glazed patio doors to the rear. Other benefits include limestone quality flooring with underfloor heating in the principal living rooms and kitchen, top of the range Worcester Bosch gas combination boiler fitted 3 years ago, double glazing further gas radiator heating, driveway parking for several vehicles and a well maintained private rear garden with two sections of patio.

The property is located amongst similar age and style of properties in an exceptionally convenient area close to a local shopping parade, popular schools and regular bus routes together with access to Sainsburys Superstore and the A31 commuter routes to both Wimborne and Ringwood.

### Outside:

- The **front garden** is screened from the road by mature heading with a driveway providing parking for 2/3 vehicles
- The secluded rear garden is enclosed by mature hedging and measures 60' x 40', has two sections of patio and level lawn