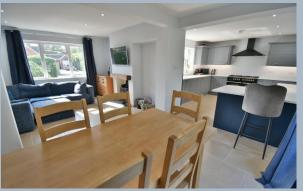

## FREEHOLD PRICE OFFERS OVER £325,000

This impressive semi detached bungalow has been thoughtfully extended and modernised to provide two bedrooms served by a modern bathroom together with an open plan formal living and dining room with a cosy wood burner and double glazed French doors giving access to a particular private patio and the rear garden. This open plan area has a contemporary refitted bespoke kitchen with quartz worktops and island unit/breakfast bar providing a division into the versatile reception area with an elevated ceiling and lantern style skylight and further double glazed patio doors to the rear. Other benefits include limestone quality flooring with underfloor heating in the principal living rooms and kitchen, top of the range Worcester Bosch gas combination boiler fitted 3 years ago, double glazing further gas radiator heating, driveway parking for several vehicles and a well maintained private rear garden with two sections of patio.

- Double glazed door to the entrance hall with quality limestone flooring continuing into the main living area
- Living room with a double glazed window to the front aspect, attractive feature chimney recess with timber mantle, tiled hearth and inset solid fuel burner.
- Stunning open plan kitchen/dining/reception area
- The kitchen area comprises stylish range of base and wall mounted units with adjoining quartz worktops and breakfast bar in contrasting tones, mono bloc sink unit with cooks mixer tap and double glazed window above, integrated and concealed Bosch slimline dishwasher and washing machine, carousel racks, space for Range cooker with extractor hood above, open plan to:
- **Dining area** with double glazed French doors to the rear garden
- Versatile reception area has a vaulted ceiling and lantern style skylight, double glazed window and patio doors (ideal as a home office or family room)
- Bedroom one with a double glazed window to the rear aspect
- Bedroom two with a double glazed window to the front aspect
- Modern bathroom comprising panelled bath, wash hand basin and WC, double glazed window to the rear aspect