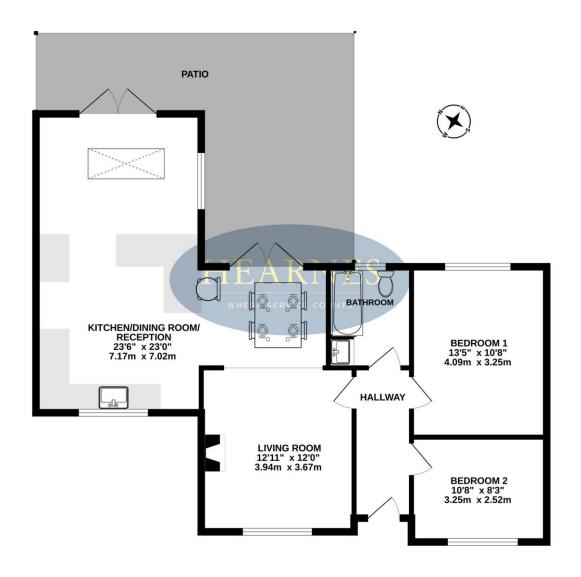

## GROUND FLOOR 874 sq.ft. (81.2 sq.m.) approx.

TOTAL FLOOR AREA: 874 sq.ft. (81.2 sq.m.) approx.

Whilst every attempt has been made to ensure the accuracy of the floorplan contained here, measurements of doors, windows, romer and eny other tiens are expromated and not responsibility is taken for any error, omission or mis-statement. This plan is for illustrative purposes only and should be used as such by any prospective purchaser. The services, systems and appliances shown have not been tested and no guarantee as to their operability or efficiency can be given.