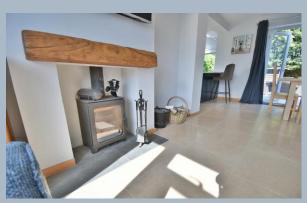

## FREEHOLD PRICE OFFERS OVER £325,000

This impressive semi detached bungalow has been thoughtfully extended and modernised to provide two bedrooms served by a modern bathroom together with an open plan formal living and dining room with a cosy wood burner and double glazed French doors giving access to a particular private patio and the rear garden. This open plan area has a contemporary refitted bespoke kitchen with quartz worktops and island unit/breakfast bar providing a division into the versatile reception area with an elevated ceiling and lantern style skylight and further double glazed patio doors to the rear. Other benefits include limestone quality flooring with underfloor heating in the principal living rooms and kitchen, top of the range Worcester Bosch gas combination boiler fitted 3 years ago, double glazing further gas radiator heating, driveway parking for several vehicles and a well maintained private rear garden with two sections of patio.

- Double glazed door to the entrance hall with quality limestone flooring continuing into the main living area
- Living room with a double glazed window to the front aspect, attractive feature chimney recess with timber mantle, tiled hearth and inset solid fuel burner.
- Stunning open plan kitchen/dining/reception area
- The kitchen area comprises stylish range of base and wall mounted units with adjoining quartz worktops and breakfast bar in contrasting tones, mono bloc sink unit with cooks mixer tap and double glazed window above, integrated and concealed Bosch slimline dishwasher and washing machine, carousel racks, space for Range cooker with extractor hood above, open plan to:
- **Dining area** with double glazed French doors to the rear garden
- Versatile reception area has a vaulted ceiling and lantern style skylight, double glazed window and patio doors (ideal as a home office or family room)
- Bedroom one with a double glazed window to the rear aspect
- Bedroom two with a double glazed window to the front aspect
- Modern bathroom comprising panelled bath, wash hand basin and WC, double glazed window to the rear aspect