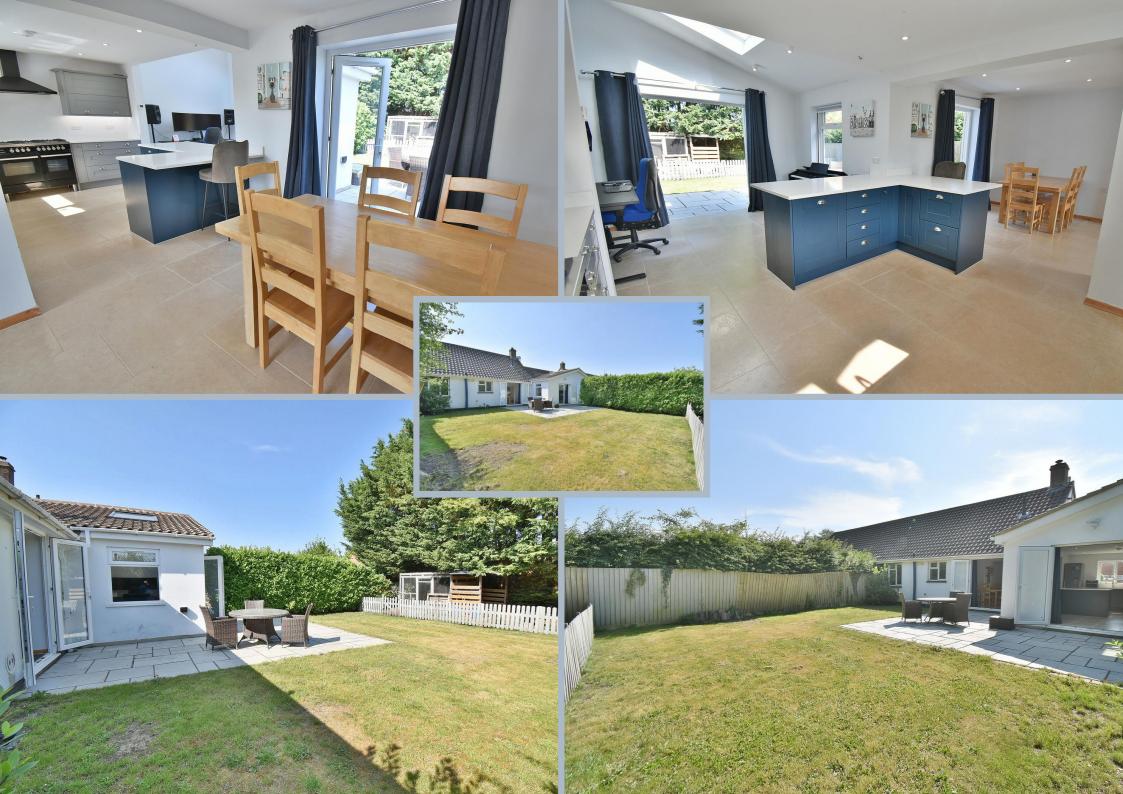

## FREEHOLD PRICE OFFERS OVER £325,000

This impressive semi detached bungalow has been thoughtfully extended and modernised to provide two bedrooms served by a modern bathroom together with an open plan formal living and dining room with a cosy wood burner and double glazed French doors giving access to a particular private patio and the rear garden. This open plan area has a contemporary refitted bespoke kitchen with quartz worktops and island unit/breakfast bar providing a division into the versatile reception area with an elevated ceiling and lantern style skylight and further double glazed patio doors to the rear. Other benefits include limestone quality flooring with underfloor heating in the principal living rooms and kitchen, top of the range Worcester Bosch gas combination boiler fitted 3 years ago, double glazing further gas radiator heating, driveway parking for several vehicles and a well maintained private rear garden with two sections of patio.

- Double glazed door to the entrance hall with quality limestone flooring continuing into the main living area
- Living room with a double glazed window to the front aspect, attractive feature chimney recess with timber mantle, tiled hearth and inset solid fuel burner.
- Stunning open plan kitchen/dining/reception area
- The kitchen area comprises stylish range of base and wall mounted units with adjoining quartz worktops and breakfast bar in contrasting tones, mono bloc sink unit with cooks mixer tap and double glazed window above, integrated and concealed Bosch slimline dishwasher and washing machine, carousel racks, space for Range cooker with extractor hood above, open plan to:
- **Dining area** with double glazed French doors to the rear garden
- Versatile reception area has a vaulted ceiling and lantern style skylight, double glazed window and patio doors (ideal as a home office or family room)
- Bedroom one with a double glazed window to the rear aspect
- Bedroom two with a double glazed window to the front aspect
- Modern bathroom comprising panelled bath, wash hand basin and WC, double glazed window to the rear aspect

### Outside:

- The **front garden** is screened from the road by mature heading with a driveway providing parking for 2/3 vehicles
- The secluded rear garden is enclosed by mature hedging and measures 60' x 40', has two sections of patio and level lawn