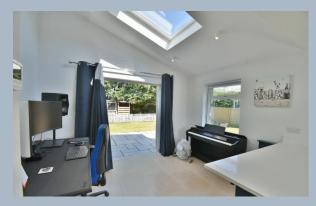

## FREEHOLD PRICE OFFERS OVER £325,000

This impressive semi detached bungalow has been thoughtfully extended and modernised to provide two bedrooms served by a modern bathroom together with an open plan formal living and dining room with a cosy wood burner and double glazed French doors giving access to a particular private patio and the rear garden. This open plan area has a contemporary refitted bespoke kitchen with quartz worktops and island unit/breakfast bar providing a division into the versatile reception area with an elevated ceiling and lantern style skylight and further double glazed patio doors to the rear. Other benefits include limestone quality flooring with underfloor heating in the principal living rooms and kitchen, top of the range Worcester Bosch gas combination boiler fitted 3 years ago, double glazing further gas radiator heating, driveway parking for several vehicles and a well maintained private rear garden with two sections of patio.

- Double glazed door to the entrance hall with quality limestone flooring continuing into the main living area
- Living room with a double glazed window to the front aspect, attractive feature chimney recess with timber mantle, tiled hearth and inset solid fuel burner.
- Stunning open plan kitchen/dining/reception area
- The kitchen area comprises stylish range of base and wall mounted units with adjoining quartz worktops and breakfast bar in contrasting tones, mono bloc sink unit with cooks mixer tap and double glazed window above, integrated and concealed Bosch slimline dishwasher and washing machine, carousel racks, space for Range cooker with extractor hood above, open plan to:
- **Dining area** with double glazed French doors to the rear garden
- Versatile reception area has a vaulted ceiling and lantern style skylight, double glazed window and patio doors (ideal as a home office or family room)
- Bedroom one with a double glazed window to the rear aspect
- Bedroom two with a double glazed window to the front aspect
- Modern bathroom comprising panelled bath, wash hand basin and WC, double glazed window to the rear aspect