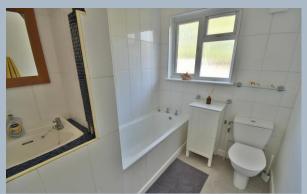

- Double glazed door to the entrance hall with quality limestone flooring continuing into the main living area
- Living room with a double glazed window to the front aspect, attractive feature chimney recess with timber mantle, tiled hearth and inset solid fuel burner.
- Stunning open plan kitchen/dining/reception area
- The kitchen area comprises stylish range of base and wall mounted units with adjoining quartz worktops and breakfast bar in contrasting tones, mono bloc sink unit with cooks mixer tap and double glazed window above, integrated and concealed Bosch slimline dishwasher and washing machine, carousel racks, space for Range cooker with extractor hood above, open plan to:
- **Dining area** with double glazed French doors to the rear garden
- Versatile reception area has a vaulted ceiling and lantern style skylight, double glazed window and patio doors (ideal as a home office or family room)
- Bedroom one with a double glazed window to the rear aspect
- Bedroom two with a double glazed window to the front aspect
- Modern bathroom comprising panelled bath, wash hand basin and WC, double glazed window to the rear aspect