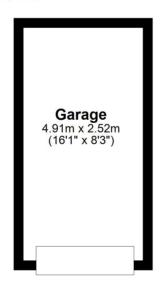

Externally there is an enclosed rear garden and garage located in a block to the rear.

Furthermore, the property is situated in a no through road within the ever popular location of Grove, close to local amenities.

# **Ground Floor**

Approx. 52.3 sq. metres (563.5 sq. feet)

First Floor
Approx. 31.5 sq. metres (339.4 sq. feet)

Total area: approx. 83.9 sq. metres (902.9 sq. feet)

Whilst every attempt has been made to ensure the accuracy of the floor plan contained here, measurements of doors, windows, rooms and any other item are approximate and no responsibility is taken for any error, omission, or misstatement.