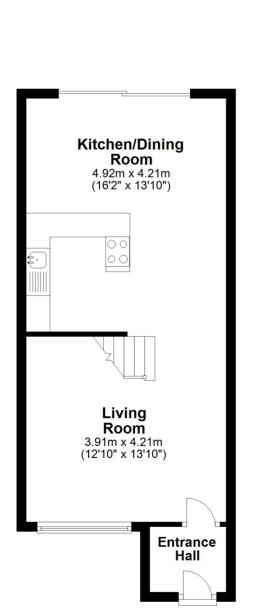

## Description

Requiring a full renovation, this two bedroom terraced property is in need of cosmetic attention and moderisation throughout and is offered for sale with no onward chain.

The property comprises on the ground floor of an entrance porch, good size living room through to open plan witchen/dining room with doors out to the rear garden. Stairs A420. Local schooling includes both Millbrook and Grove from living room lead to the first floor where there are two bedrooms both with built-in storage and a family bathroom.

# **Ground Floor**

Approx. 52.3 sq. metres (563.5 sq. feet)

First Floor
Approx. 31.5 sq. metres (339.4 sq. feet)

Total area: approx. 83.9 sq. metres (902.9 sq. feet)

Whilst every attempt has been made to ensure the accuracy of the floor plan contained here, measurements of doors, windows, rooms and any other item are approximate and no responsibility is taken for any error, omission, or misstatement.