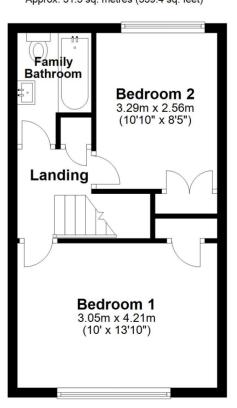

## Description

Requiring a full renovation, this two bedroom terraced property is in need of cosmetic attention and moderisation throughout and is offered for sale with no onward chain.

The property comprises on the ground floor of an entrance porch, good size living room through to open plan witchen/dining room with doors out to the rear garden. Stairs A420. Local schooling includes both Millbrook and Grove from living room lead to the first floor where there are two bedrooms both with built-in storage and a family bathroom.

# **Ground Floor**

Approx. 52.3 sq. metres (563.5 sq. feet)

First Floor
Approx. 31.5 sq. metres (339.4 sq. feet)

Total area: approx. 83.9 sq. metres (902.9 sq. feet)

Whilst every attempt has been made to ensure the accuracy of the floor plan contained here, measurements of doors, windows, rooms and any other item are approximate and no responsibility is taken for any error, omission, or misstatement.