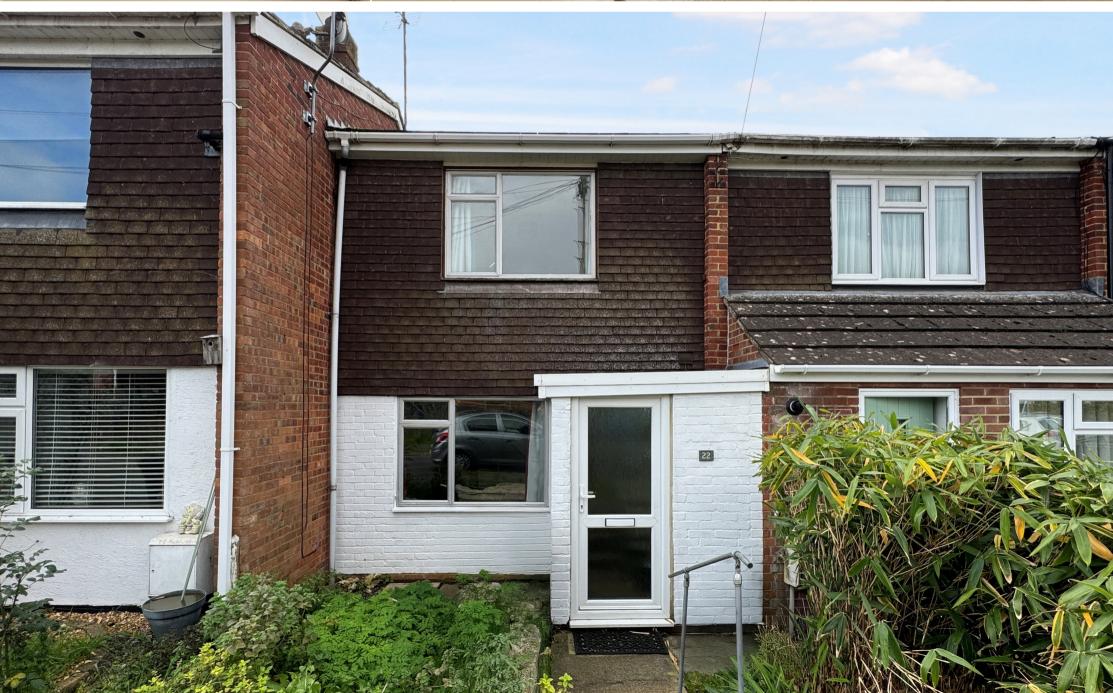

# Kingfishers, Wantage OX12 7JL Oxfordshire

Freehold

Two Bedroom Terraced House | No Onward Chain | Spacious Ground Floor Accommodation | Solar Panels | No Through Road Position | Full Renovation Required | Popular Location of Grove, Close To Amenities

## Description

Requiring a full renovation, this two bedroom terraced property is in need of cosmetic attention and moderisation throughout and is offered for sale with no onward chain.

The property comprises on the ground floor of an entrance porch, good size living room through to open plan witchen/dining room with doors out to the rear garden. Stairs A420. Local schooling includes both Millbrook and Grove from living room lead to the first floor where there are two bedrooms both with built-in storage and a family bathroom.

Externally there is an enclosed rear garden and garage located in a block to the rear.

Furthermore, the property is situated in a no through road within the ever popular location of Grove, close to local amenities.