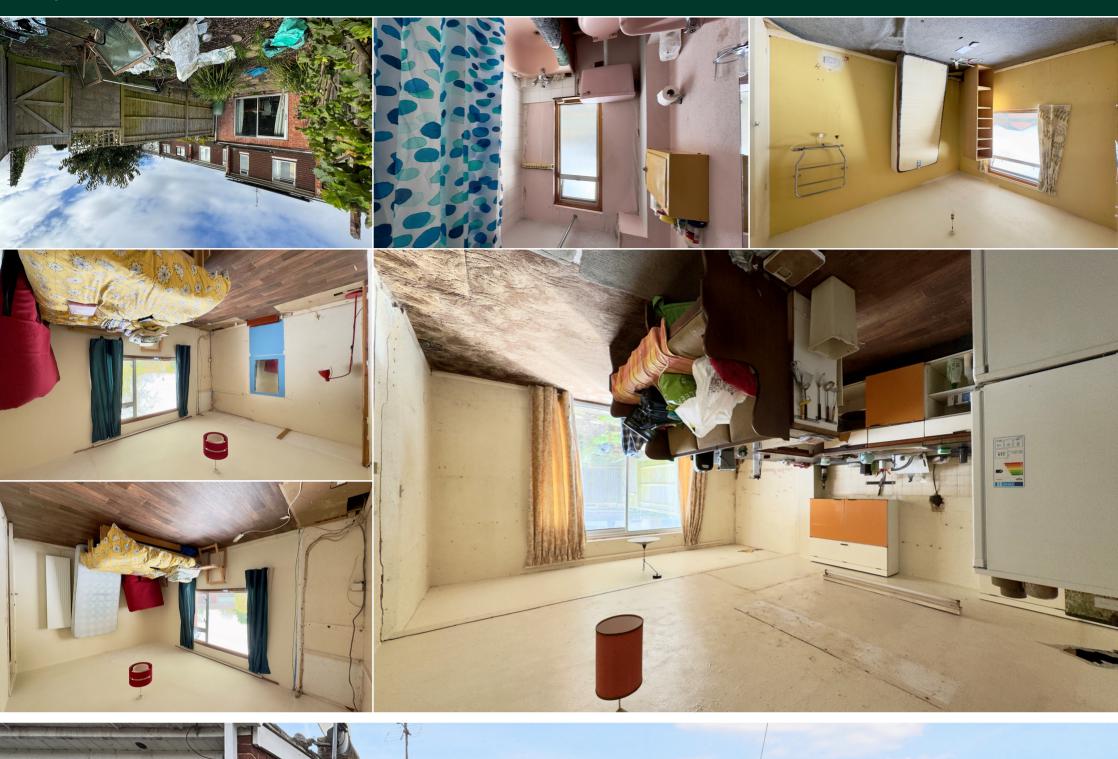

## Description

Requiring a full renovation, this two bedroom terraced property is in need of cosmetic attention and moderisation throughout and is offered for sale with no onward chain.

The property comprises on the ground floor of an entrance porch, good size living room through to open plan witchen/dining room with doors out to the rear garden. Stairs A420. Local schooling includes both Millbrook and Grove from living room lead to the first floor where there are two bedrooms both with built-in storage and a family bathroom.

Externally there is an enclosed rear garden and garage located in a block to the rear.

Furthermore, the property is situated in a no through road within the ever popular location of Grove, close to local amenities.

The property is freehold and is connected to mains water, electricity and drainage. There are also solar panels at the property.