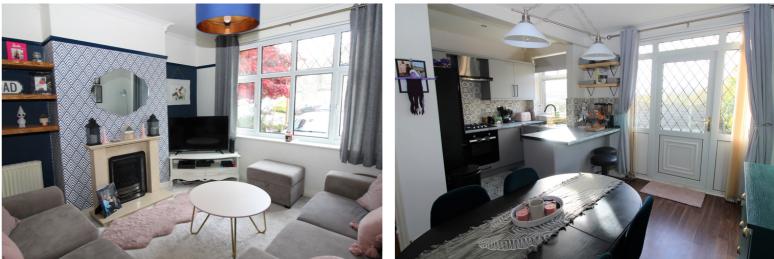

## **FULL DESCRIPTION**

Viewing is essential to fully appreciate this superbly presented three bedroom semi-detached property, situated in a pleasant culde-sac position in the popular location of Riddlesden. The accommodation comprises of a side porch leading to an inner hallway which has a useful under stairs storage cupboard. The dining kitchen is a real feature of this property having an attractive range of modern base and wall mounted units with complimenting worktop surfaces, integrated oven, hob and extractor fan, slimline dishwasher, double glazed door and window to the rear. The lounge has double glazed window to the front, a living flame gas coal effect fire and radiator. To the first floor there are three bedrooms, the master having fitted wardrobes and enjoying far reaching views. The house bathroom completes the accommodation having a four piece modern suite comprising of a bath, shower cubicle with monsoon shower, WC, wash hand basin. Externally the property has off-road parking to the front, a shared drive to the side leads to a single garage, there is a generous size enclosed rear garden with further land beyond stretching down to the river. EPC rating is D.