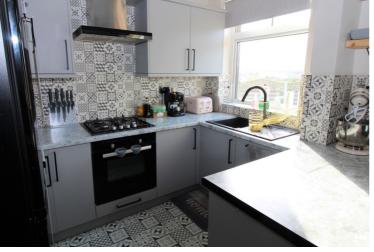

## **FULL DESCRIPTION**

Viewing is essential to fully appreciate this superbly presented three bedroom semi-detached property, situated in a pleasant culde-sac position in the popular location of Riddlesden. The accommodation comprises of a side porch leading to an inner hallway which has a useful under stairs storage cupboard. The dining kitchen is a real feature of this property having an attractive range of modern base and wall mounted units with complimenting worktop surfaces, integrated oven, hob and extractor fan, slimline dishwasher, double glazed door and window to the rear. The lounge has double glazed window to the front, a living flame gas coal effect fire and radiator. To the first floor there are three bedrooms, the master having fitted wardrobes and enjoying far reaching views. The house bathroom completes the accommodation having a four piece modern suite comprising of a bath, shower cubicle with monsoon shower, WC, wash hand basin. Externally the property has off-road parking to the front, a shared drive to the side leads to a single garage, there is a generous size enclosed rear garden with further land beyond stretching down to the river. EPC rating is D.