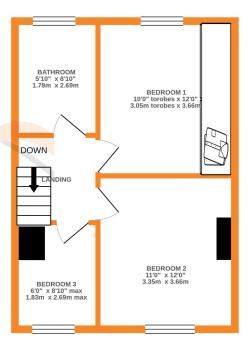

## **FULL DESCRIPTION**

Viewing is essential to fully appreciate this superbly presented three bedroom semi-detached property, situated in a pleasant culde-sac position in the popular location of Riddlesden. The accommodation comprises of a side porch leading to an inner hallway which has a useful under stairs storage cupboard. The dining kitchen is a real feature of this property having an attractive range of modern base and wall mounted units with complimenting worktop surfaces, integrated oven, hob and extractor fan, slimline dishwasher, double glazed door and window to the rear. The lounge has double glazed window to the front, a living flame gas coal effect fire and radiator. To the first floor there are three bedrooms, the master having fitted wardrobes and enjoying far reaching views. The house bathroom completes the accommodation having a four piece modern suite comprising of a bath, shower cubicle with monsoon shower, WC, wash hand basin. Externally the property has off-road parking to the front, a shared drive to the side leads to a single garage, there is a generous size enclosed rear garden with further land beyond stretching down to the river. EPC rating is D.

## 1ST FLOOR

been made to ensure the accuracy of the floorplan contained here, measurements and any other times are approximate and no responsibility is taken for any error, nert. This plan is for illustrative purposes only and should be used as such by any he services, systems and appliances shown have not been tested and no guarantee as to their operability or efficiency can be given. Made with Metropic 062020