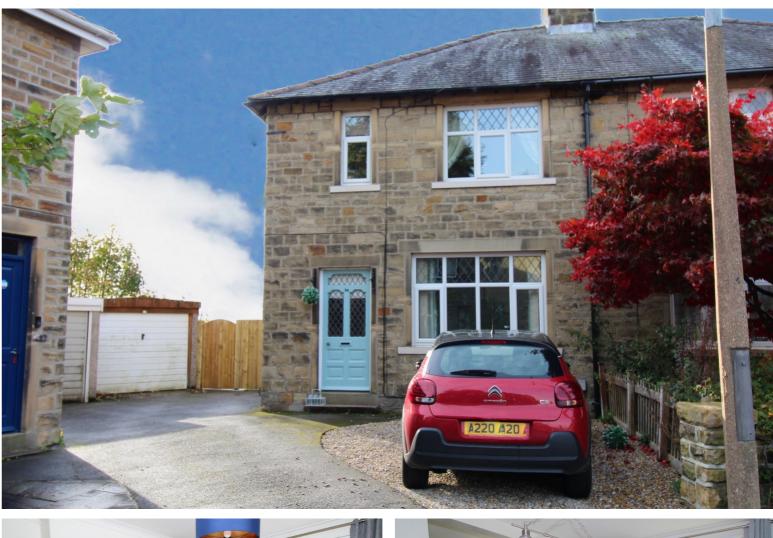

## **SUMMARY**

\*\*A SUPERBLY PRESENTED 3 BEDROOM SEMI-DETACHED PROPERTY, MODERN FITTED KITCHEN & BATHROOM WITH 4 PIECE SUITE - POPULAR RESIDENTIAL LOCATION OF RIDDLESDEN!!\*\* Having off-road parking to the front, a shared drive leading to a single garage, generous enclosed rear garden with further land beyond - VIEWING ESSENTIAL TO FULLY APPRECIATE!! EPC rating is D.

## **FULL DESCRIPTION**

Viewing is essential to fully appreciate this superbly presented three bedroom semi-detached property, situated in a pleasant culde-sac position in the popular location of Riddlesden. The accommodation comprises of a side porch leading to an inner hallway which has a useful under stairs storage cupboard. The dining kitchen is a real feature of this property having an attractive range of modern base and wall mounted units with complimenting worktop surfaces, integrated oven, hob and extractor fan, slimline dishwasher, double glazed door and window to the rear. The lounge has double glazed window to the front, a living flame gas coal effect fire and radiator. To the first floor there are three bedrooms, the master having fitted wardrobes and enjoying far reaching views. The house bathroom completes the accommodation having a four piece modern suite comprising of a bath, shower cubicle with monsoon shower, WC, wash hand basin. Externally the property has off-road parking to the front, a shared drive to the side leads to a single garage, there is a generous size enclosed rear garden with further land beyond stretching down to the river. EPC rating is D.