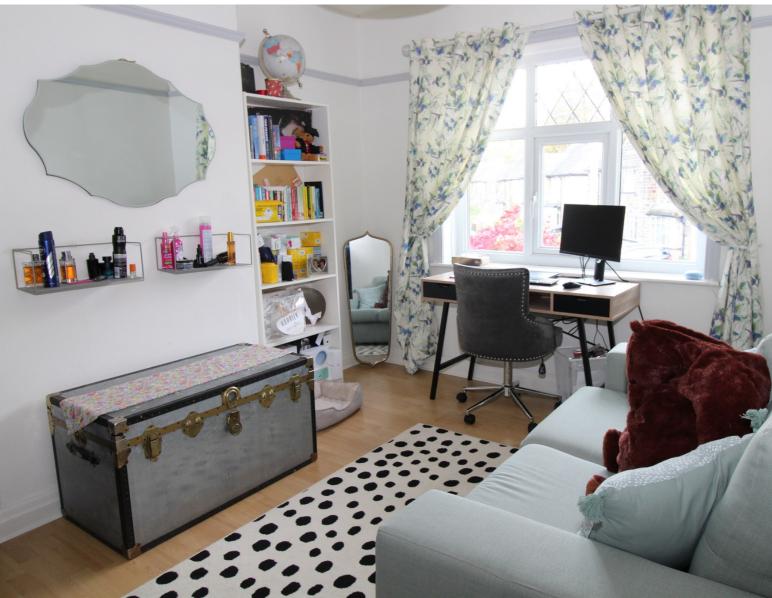

## **FULL DESCRIPTION**

Viewing is essential to fully appreciate this superbly presented three bedroom semi-detached property, situated in a pleasant culde-sac position in the popular location of Riddlesden. The accommodation comprises of a side porch leading to an inner hallway which has a useful under stairs storage cupboard. The dining kitchen is a real feature of this property having an attractive range of modern base and wall mounted units with complimenting worktop surfaces, integrated oven, hob and extractor fan, slimline dishwasher, double glazed door and window to the rear. The lounge has double glazed window to the front, a living flame gas coal effect fire and radiator. To the first floor there are three bedrooms, the master having fitted wardrobes and enjoying far reaching views. The house bathroom completes the accommodation having a four piece modern suite comprising of a bath, shower cubicle with monsoon shower, WC, wash hand basin. Externally the property has off-road parking to the front, a shared drive to the side leads to a single garage, there is a generous size enclosed rear garden with further land beyond stretching down to the river. EPC rating is D.