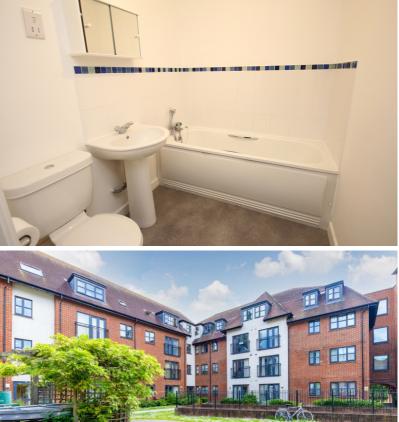

#### Bathroom

White three piece suite comprising panel bath with mixer tap and shower attachment. Low level wc. Tiled splash backs. Shaver point, wall mounted electric heater and extractor fan. New flooring.

#### Communal entrance

Main entry gate from Birds Hill with secure entry system. Access across central communal gardens to Block D with further secure communal area with post boxes and lifts/stairs to: