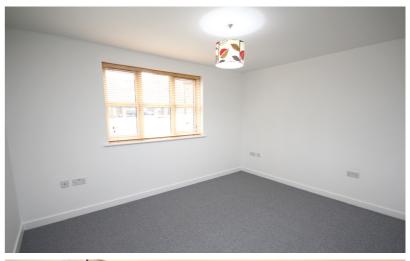

#### Master Bedroom

3.87m x 3.0m (12' 8" x 9' 10") Window to side. Electric heater. TV and telephone points. Built-in double wardrobe. New carpet.

#### Bedroom Two

2.07m x 4.94m (6' 9" x 16' 2") Window to side. Electric heater. TV and telephone points. Built-in double wardrobe. New carpet.