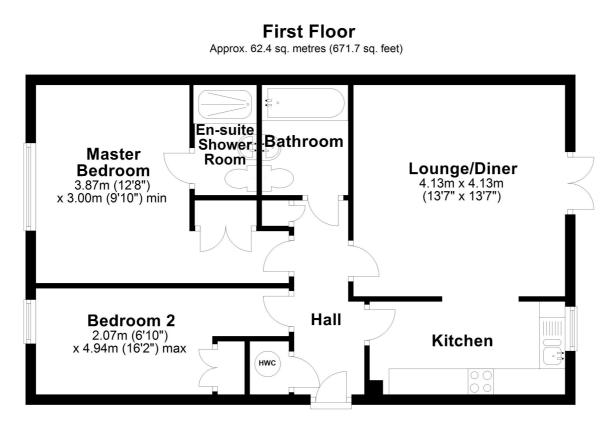

# First Floor

#### Hall

Wooden entrance door with spyhole to front. Laminated flooring. Electric heater. Airing cupboard housing hot water tank and further small storage cupboard. Doors to all rooms:

# Lounge/Diner

#### 4.13m x 4.13m (13' 7" x 13' 7")

French doors to side overlooking communal gardens. Storage heaters. Laminate flooring. Security entry phone. TV and telephone points.

#### Master Bedroom

3.87m x 3.0m (12' 8" x 9' 10") Window to side. Electric heater. TV and telephone points. Built-in double wardrobe. New carpet.

#### En-suite shower room

Fully tiled shower cubicle with sliding door. Pedestal hand basin with mixer tap. Low level wc. Extractor fan and wall mounted heater. New flooring.

#### Bedroom Two

2.07m x 4.94m (6' 9" x 16' 2") Window to side. Electric heater. TV and telephone points. Built-in double wardrobe. New carpet.

#### Bathroom

White three piece suite comprising panel bath with mixer tap and shower attachment. Low level wc. Tiled splash backs. Shaver point, wall mounted electric heater and extractor fan. New flooring.

## Communal areas

Central communal gardens with bin shute. Secure access to underground car park with one allocated parking space #53. Refuse cupboard. Bike storage racks. Some visitor parking spaces.

Total area: approx. 62.4 sq. metres (671.7 sq. feet)