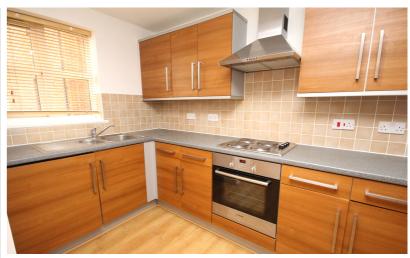

#### Kitchen

Modern fitted units to base and eye level with roll top work surface over. One 1/2 bowl stainless steel sink unit with mixer tap. Built in stainless steel hob with electric oven below and stainless steel extractor hood above. Integrated fridge and washer drier. Laminate flooring. Tiled splash back areas. Window to side. Spotlight track. Openplan with: