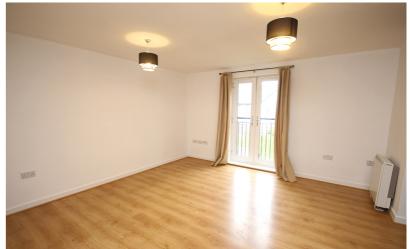

# Lounge/Diner

#### 4.13m x 4.13m (13' 7" x 13' 7")

French doors to side overlooking communal gardens. Storage heaters. Laminate flooring. Security entry phone. TV and telephone points.