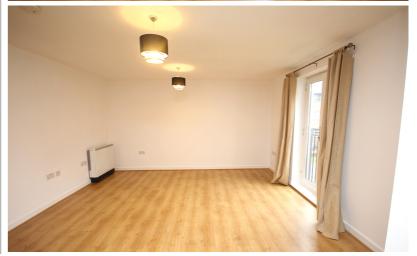

# Lounge/Diner

#### 4.13m x 4.13m (13' 7" x 13' 7")

French doors to side overlooking communal gardens. Storage heaters. Laminate flooring. Security entry phone. TV and telephone points.