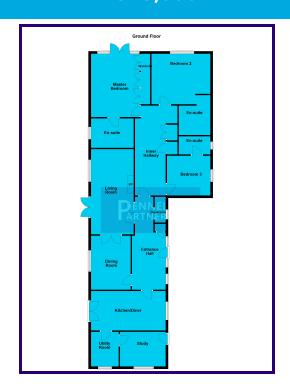

## **ENTRANCE HALL**

## **CLOAKROOM**

## LOUNGE

6.8m x 3.41m (22' 4" x 11' 2")

## KITCHEN/DINER

3.14m x 6.06m (10' 4" x 19' 11")

## **DINING ROOM**

3.17m x 4.31m (10' 5" x 14' 2")

## **UTILITY ROOM**

2.21m x 2.77m (7' 3" x 9' 1")

## **STUDY**

2.77m x 3.66m (9' 1" x 12' 0")

## **MASTER BEDROOM**

5.03m x 4.78m (16' 6" x 15' 8") Plus Ensuite and fitted wardrobes

## **BEDROOM TWO**

3.35m x 5.95m (11' 0" x 19' 6") Plus Ensuite

## **BEDROOM THREE**

3.61m x 2.74m (11' 10" x 9' 0") Plus Ensuite