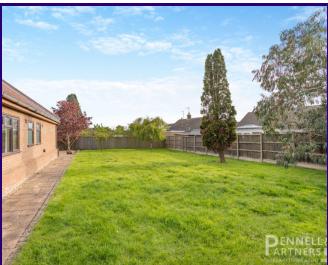

Private Gardens: Step outside to discover your own private oasis. The expansive gardens offer a serene escape where you can relax, entertain, and enjoy the beauty of nature.

The Large gravelled driveway offers plenty of space for visitors and residents cars, set to the front of plot.

## OUTSIDE

Leading from the road, is a gravelled driveway, accessing the gravelled parking area. Pathway leads to the front door and to the rear of the bungalow.

The garden is mainly laid to lawn, and wraps around the the rear and side of the home, with timber fenced boundaries.