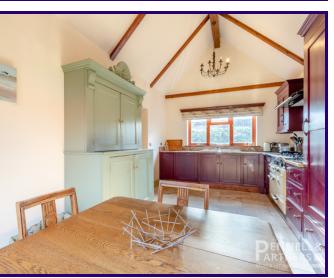

## KITCHEN/DINER

3.14m x 6.06m (10' 4" x 19' 11")

Stylish Design: Every detail of this home exudes elegance and sophistication. From the contemporary kitchen to the chic en-suite bathrooms, no expense has been spared in crafting a residence of unparalleled quality. There is stone flooring throughout, with underfloor heating and vaulted ceilings, giving this home a wealth of character!