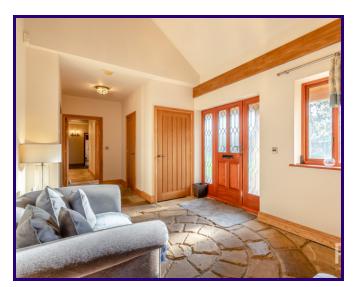

## **ENTRANCE HALL**

Stylish Design: Every detail of this home exudes elegance and sophistication. From the contemporary kitchen to the chic en-suite bathrooms, no expense has been spared in crafting a residence of unparalleled quality. There is stone flooring throughout, with underfloor heating and vaulted ceilings, giving this home a wealth of character!