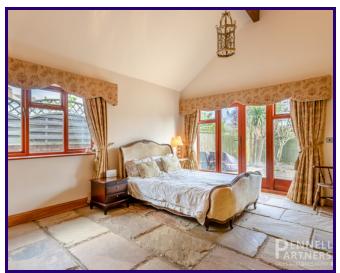

## **MASTER BEDROOM**

5.03m x 4.78m (16' 6" x 15' 8") Plus Ensuite and fitted wardrobes

Stylish Design: Every detail of this home exudes elegance and sophistication. From the contemporary kitchen to the chic en-suite bathrooms, no expense has been spared in crafting a residence of unparalleled quality. There is stone flooring throughout, with underfloor heating and vaulted ceilings, giving this home a wealth of character!