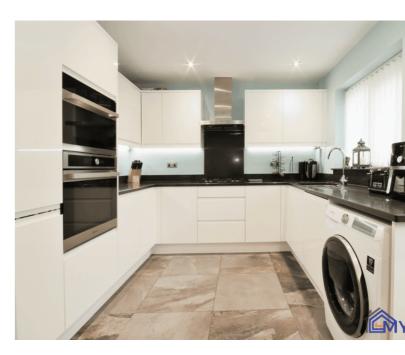

Trady

FTTER BURNET

The property benefits from two beautifully presented reception rooms, providing an excellent space for entertaining guests or simply enjoying a quiet evening with family. The heart of the house, the kitchen, is fitted with sleek granite countertops, offering a touch of luxury and the perfect place for culinary exploration.

### Cloakroom

Kitchen 4.70m x 2.85m (15' 5" x 9' 4")

First Floor Stairs and Landing

Bedroom One 3.60m x 3.15m (11' 10" x 10' 4")