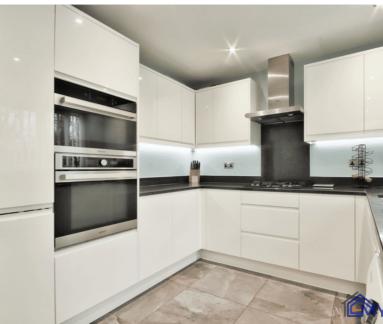

Trady

FTTER BURNET

The property benefits from two beautifully presented reception rooms, providing an excellent space for entertaining guests or simply enjoying a quiet evening with family. The heart of the house, the kitchen, is fitted with sleek granite countertops, offering a touch of luxury and the perfect place for culinary exploration.

### Cloakroom

Kitchen 4.70m x 2.85m (15' 5" x 9' 4")

First Floor Stairs and Landing

Bedroom One 3.60m x 3.15m (11' 10" x 10' 4")