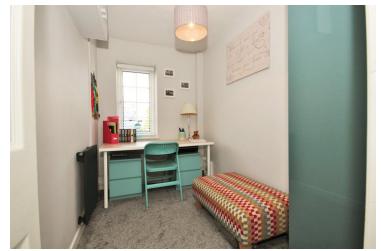

#### **Bedroom Two**

9' 3" x 5' 8" (2.82m x 1.73m) Smooth ceiling, electric radiator, carpet, double glazed window to front