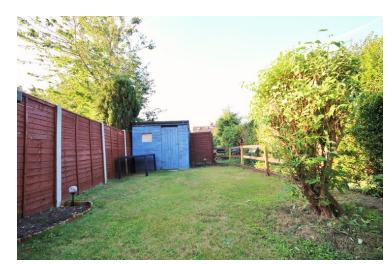

#### Rear Garden

Mainly laid to lawn, shared patio area, enclosed by panelled fencing, access to side via a wooden gate, outside light, shed to remain