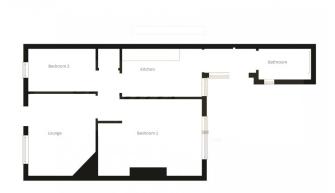

ezer, plumbing for washing machine

## Property Details.

#### **Bedroom One**



 $14' 1" \times 10' 5"$  (4.29m x 3.17m) Smooth ceiling, electric radiator, carpet, double glazed window to rear,

#### **Bedroom Two**



9' 3" x 5' 8" (2.82m x 1.73m) Smooth ceiling, electric radiator, carpet, double glazed window to front

#### Bathroom



Smooth ceiling, vinyl floor, heated chrome towel rail, opaque double glazed window to side, low level W/C, hand wash basin, extractor fan, panelled bath with shower over, part tiled walls

#### Rear Garden



Mainly laid to lawn, shared patio area, enclosed by panelled fencing, access to side via a wooden gate, outside light, shed to remain

#### Parking

Driveway to front providing off road parking for one vehicle

# Property Details.

#### Floorplans



#### Location



#### **Energy Ratings**





We have not carried out a structural survey and the services, appliances and specific fittings have not been tested. All photographs, measurements, floor plans and distances referred to are given as a guide only and should not be relied upon for the purchase of carpets or any other fixtures or fittings. Gardens, roof terraces, balconies and communal gardens as well as tenure and lease details cannot have their accuracy guaranteed for intending purchasers. Lease details, service ground rent (where applicable) are given as a guide only and should be checked and confirmed by your solicitor prior to exchange of contracts.