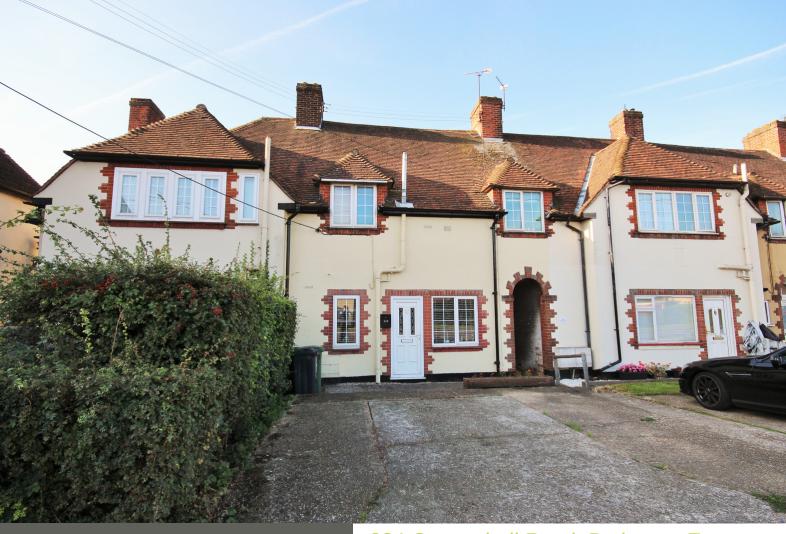

# 234 Coggeshall Road, Braintree, Essex. CM7 9EL.

\*\* Guide Price £170,000 - £180,000 \*\*Situated just a stones throw of the Braintree town centre and the A120, is this fully refurbished two bedroom maisonette with off road parking and it's very own private garden. The current owners have finished the property to an excellent standard both internally and externally, making this an ideal first time purchase or a buy to let investment. The internal accommodation consists of a well appointed sitting room, a refitted kitchen, two sizeable bedrooms and a contemporary bathroom suite.

#### Rear Garden

Mainly laid to lawn, shared patio area, enclosed by panelled fencing, access to side via a wooden gate, outside light, shed to remain

#### Parking

Driveway to front providing off road parking for one vehicle