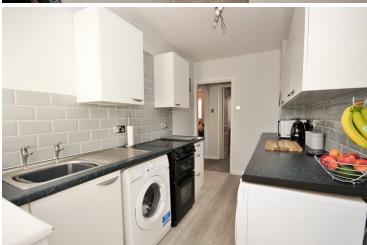

#### Kitchen

6' 6" x 11' 6" (1.98m x 3.51m) Smooth ceiling, vinyl floor, double glazed window to rear, matching wall & base units, roll edge worktops, stainless steel sink with inset drainer, electric cooker point, tiled splashback, space for fridge/freezer, plumbing for washing machine