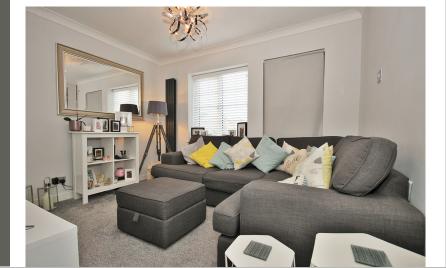

#### Lounge

 $11'\ 2''\ x\ 9'\ 2''\ (3.40\ m\ x\ 2.79\ m)$  UPVC door to front, smooth ceiling, carpet, double glazed window to front, electric radiator, television point, telephone point