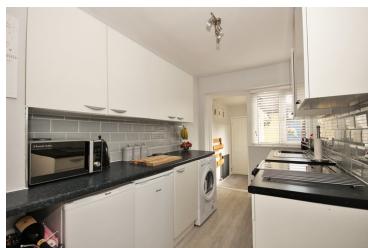

#### Kitchen

6' 6" x 11' 6" (1.98m x 3.51m) Smooth ceiling, vinyl floor, double glazed window to rear, matching wall & base units, roll edge worktops, stainless steel sink with inset drainer, electric cooker point, tiled splashback, space for fridge/freezer, plumbing for washing machine