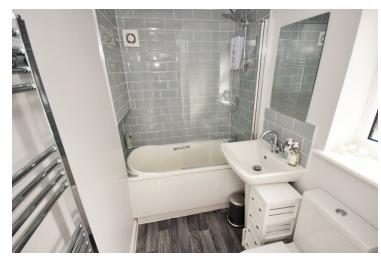

#### Bathroom

Smooth ceiling, vinyl floor, heated chrome towel rail, opaque double glazed window to side, low level W/C, hand wash basin, extractor fan, panelled bath with shower over, part tiled walls