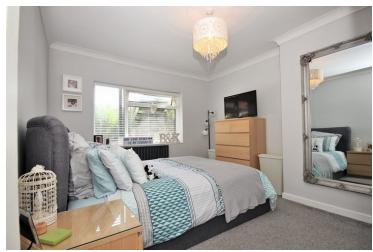

#### **Bedroom One**

 $14' 1" \times 10' 5"$  (4.29m x 3.17m) Smooth ceiling, electric radiator, carpet, double glazed window to rear,