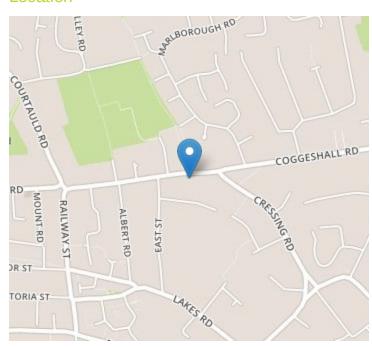

r washing machine

## Property Details.

#### **Bedroom One**



 $14' 1" \times 10' 5"$  (4.29m x 3.17m) Smooth ceiling, electric radiator, carpet, double glazed window to rear,

#### **Bedroom Two**



9' 3" x 5' 8" (2.82m x 1.73m) Smooth ceiling, electric radiator, carpet, double glazed window to front

#### Bathroom



Smooth ceiling, vinyl floor, heated chrome towel rail, opaque double glazed window to side, low level W/C, hand wash basin, extractor fan, panelled bath with shower over, part tiled walls

#### Rear Garden



Mainly laid to lawn, shared patio area, enclosed by panelled fencing, access to side via a wooden gate, outside light, shed to remain

#### Parking

Driveway to front providing off road parking for one vehicle

# Property Details.

#### Floorplans



#### Location



#### **Energy Ratings**





We have not carried out a structural survey and the services, appliances and specific fittings have not been tested. All photographs, measurements, floor plans and distances referred to are given as a guide only and should not be relied upon for the purchase of carpets or any other fixtures or fittings. Gardens, roof terraces, balconies and communal gardens as well as tenure and lease details cannot have their accuracy guaranteed for intending purchasers. Lease details, service ground rent (where applicable) are given as a guide only and should be checked and confirmed by your solicitor prior to exchange of contracts.