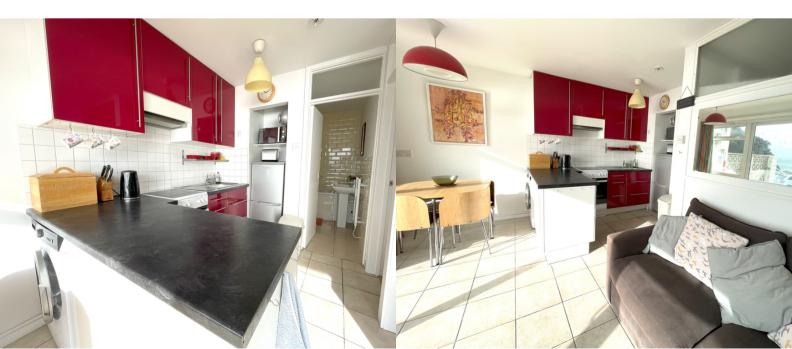

## **PROPERTY DESCRIPTION**

Available for a short term, six- eight month rental. Bay is delighted to offer for rental, this ground floor, one bedroom apartment, situated in the sought-after Redcliffe building. A stunning beachfront location with jaw-dropping views over Caswell Bay, the property comprises a glass-fronted living room/dining area with adjoining fitted kitchen, double bedroom, and bathroom with shower. Sun terrace to front. Parking. Electric heating. Caswell Bay is located on the doorstep of Gower Peninsula, a designated Area of Outstanding Natural Beauty. Great access to walks, sand and sea, but also the village of Mumbles with all that it has to offer. Viewing highly recommended. Virtual viewing video available!

## **ROOM DESCRIPTIONS**