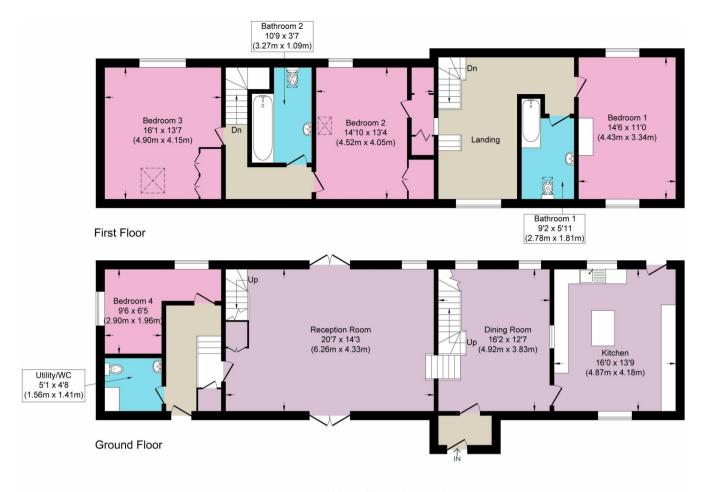

## **Middle Upcott**

Approximate Gross Internal Area = 189.16 sq m / 2036.10 sq ft Illustration for identification purposes only, measurements are approximate, not to scale.

20-22 Bridge End, Leeds, LS1 4DJ t: 0330 004 0050 e: hello@bettermove.co.uk www.bettermove.co.uk