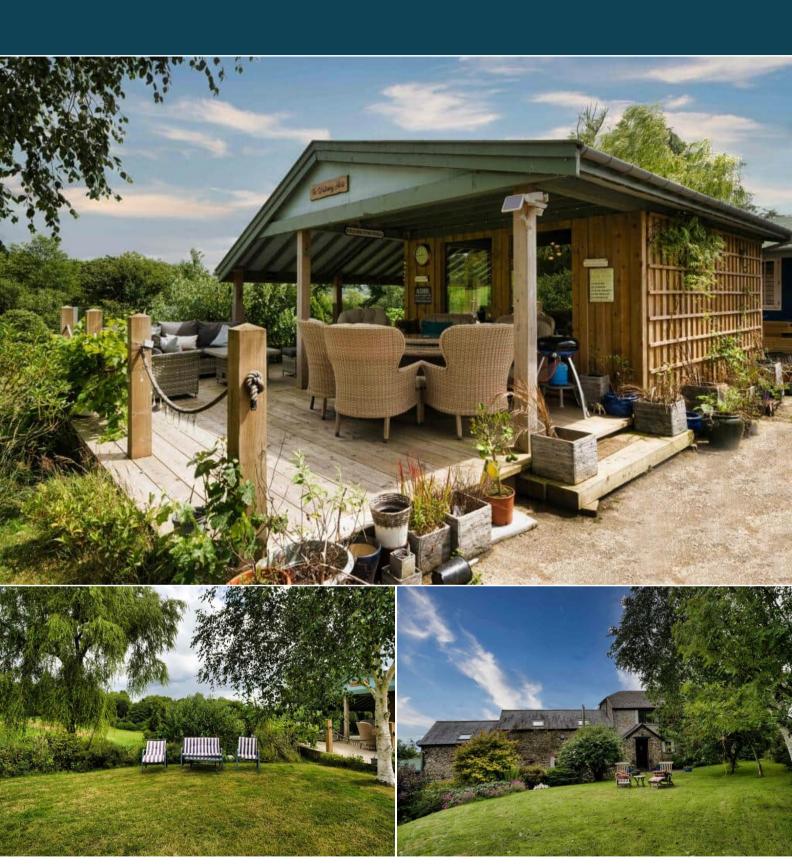

## Umberleigh

Bettermove are proud to present this 4 bedroom semi-detached house in Umberleigh available with no forward chain.

The property benefits from double glazing, gas central heating throughout and has off street parking available.

The council tax band is F.

The interior of this beautifully presented property comprises a spacious living room, dining room, w/c, 1 bedroom and fitted kitchen on the ground floor. The first floor consists of 3 bedrooms and 2 family bathrooms. The exterior boasts ample gardens, perfect for enjoying the summer months.

Located in the popular village of Chittlehampton, the property is close to a range of amenities, including shops, supermarkets, restaurants and pubs. Excellent transport connections can be found from the A396, B3222 and local bus routes.