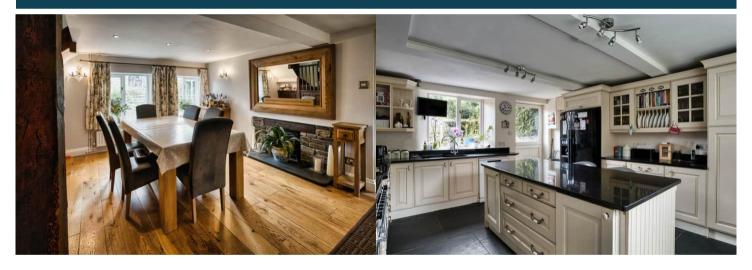

The council tax band is F.

The interior of this beautifully presented property comprises a spacious living room, dining room, w/c, 1 bedroom and fitted kitchen on the ground floor. The first floor consists of 3 bedrooms and 2 family bathrooms. The exterior boasts ample gardens, perfect for enjoying the summer months.