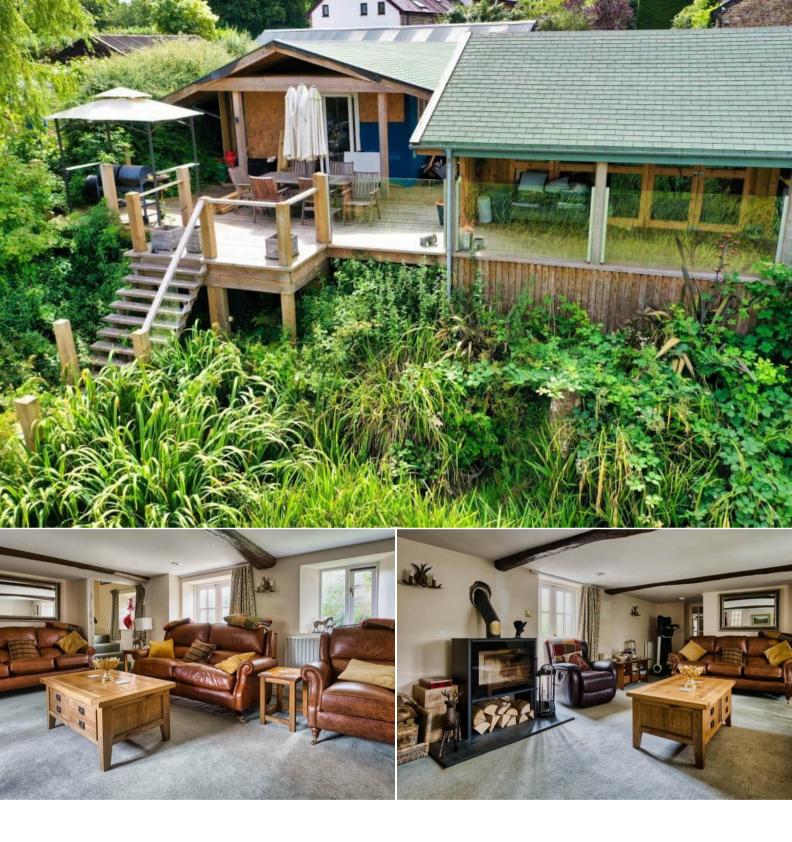

## Umberleigh

Bettermove are proud to present this 4 bedroom semi-detached house in Umberleigh available with no forward chain.

The property benefits from double glazing, gas central heating throughout and has off street parking available.

The council tax band is F.

The interior of this beautifully presented property comprises a spacious living room, dining room, w/c, 1 bedroom and fitted kitchen on the ground floor. The first floor consists of 3 bedrooms and 2 family bathrooms. The exterior boasts ample gardens, perfect for enjoying the summer months.

Located in the popular village of Chittlehampton, the property is close to a range of amenities, including shops, supermarkets, restaurants and pubs. Excellent transport connections can be found from the A396, B3222 and local bus routes.