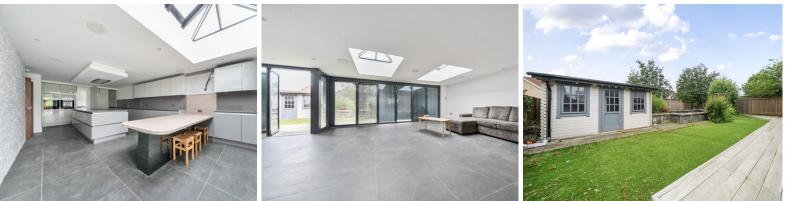

## £760,000 Freehold

- NO ONWARD CHAIN
- Sought-after cul-de-sac location overlooking a green
- Extended detached family home with numerous upgrades
- Spacious open-plan living area with skylights, lantern, and bi-folding doors
- Stunning kitchen/dining room integrated into the extension
- Four generously-sized bedrooms, master with ensuite
- Ample driveway parking and double garage
- Good-sized rear garden with decking area, large pond, and summer house
- Easy access to top schools, Reading University, Asda Complex, and major transport links