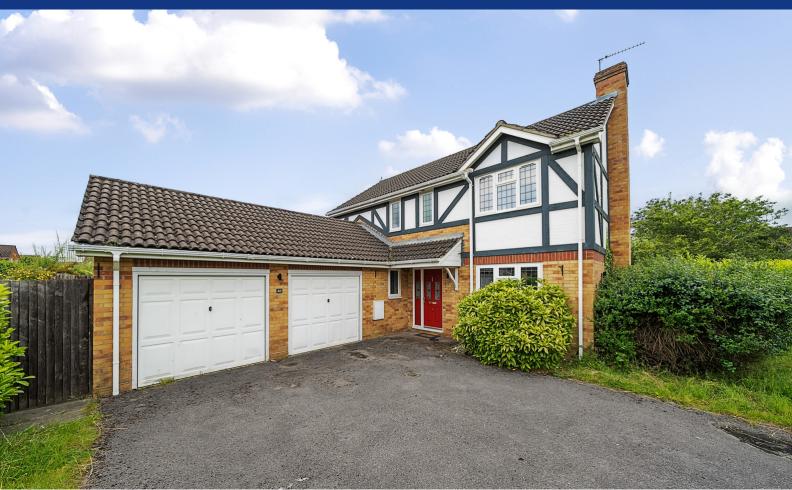

## Strand Way, Lower Earley, Reading, Berkshire. RG6 4BU.

## £760,000 Freehold

- NO ONWARD CHAIN
- Sought-after cul-de-sac location overlooking a green
- Extended detached family home with numerous upgrades
- Spacious open-plan living area with skylights, lantern, and bi-folding doors
- Stunning kitchen/dining room integrated into the extension
- Four generously-sized bedrooms, master with ensuite
- Ample driveway parking and double garage
- Good-sized rear garden with decking area, large pond, and summer house
- Easy access to top schools, Reading University, Asda Complex, and major transport links