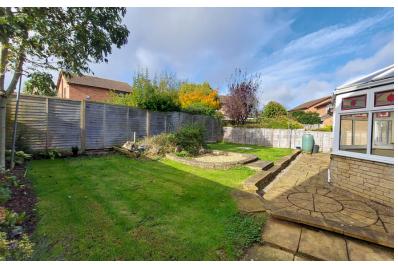

#### KITCHEN/BREAKFAST

20' 11" x 12' 2" (6.38m x 3.71m) (approx.) Fitted with a range of base and eye level units, stainless steel sink unit OUTSIDE with mixer tap, part tiled walls, plumbing and space for washing machine, integrated oven, hob, extractor fan, integrated fridge freezer, radiator, under stairs cupboard, UPVC window to rear, half glazed door to rear, UPVC French Rear garden- Laid to lawn, paved patio area, gated side doors to conservatory.

access and enclosed by fencing.