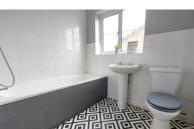

### **BATHROOM**

Fitted with a three piece suite comprising WC, wash hand basin and bath with mixer tap and shower over, part tiled walls, radiator and UPVC window to side.

Front- Gravel frontage and driveway, laid to lawn and mature shrubs.