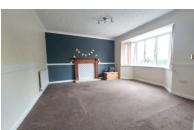

#### LOUNGE

15' 4" x 13' 0" (4.67m x 3.96m) (approx.) UPVC bay window to front, radiator and dado rail.