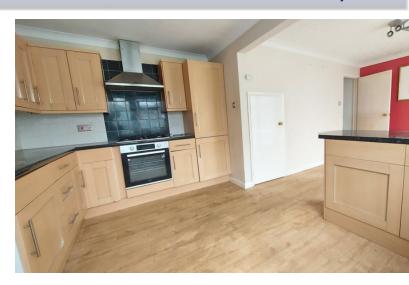

#### KITCHEN/BREAKFAST

20' 11" x 12' 2" (6.38m x 3.71m) (approx.) Fitted with a range of base and eye level units, stainless steel sink unit OUTSIDE with mixer tap, part tiled walls, plumbing and space for washing machine, integrated oven, hob, extractor fan, integrated fridge freezer, radiator, under stairs cupboard, UPVC window to rear, half glazed door to rear, UPVC French Rear garden- Laid to lawn, paved patio area, gated side doors to conservatory.