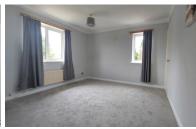

#### **BEDROOM ONE**

11' 8" x 11' 5" (3.56m x 3.48m) (approx.) UPVC window to 10' front and side, radiator and cupboard.

#### **BEDROOM TWO**

15' 1" x 8' 4" (4.60m x 2.54m) (approx.) UPVC window to rear, radiator and boiler cupboard.

#### **BEDROOM THREE**

11' 5" x 8' 10" (3.48m x 2.69m) (approx.) UPVC window to front and radiator.