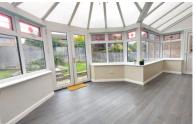

#### **CONSERVATORY**

18' 5" x 11' 6" (5.61m x 3.51m) (approx.) Brick base, ceiling fan, UPVC French doors to garden and half glazed door to side.