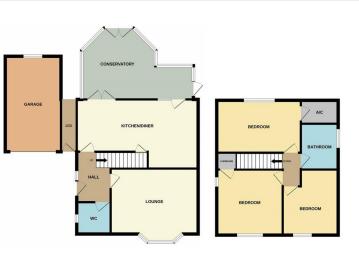

#### **ENTRANCE HALL**

UPVC door to side, radiator and stairs to first floor.

#### **CLOAKROOM**

Fitted with a two piece suite comprising WC and wash hand basin, radiator and UPVC window to side.

#### LOUNGE

15' 4" x 13' 0" (4.67m x 3.96m) (approx.) UPVC bay window to front, radiator and dado rail.

#### KITCHEN/BREAKFAST

20' 11" x 12' 2" (6.38m x 3.71m) (approx.) Fitted with a range of base and eye level units, stainless steel sink unit OUTSIDE with mixer tap, part tiled walls, plumbing and space for washing machine, integrated oven, hob, extractor fan, integrated fridge freezer, radiator, under stairs cupboard, UPVC window to rear, half glazed door to rear, UPVC French Rear garden- Laid to lawn, paved patio area, gated side doors to conservatory.

#### **CONSERVATORY**

18' 5" x 11' 6" (5.61m x 3.51m) (approx.) Brick base, ceiling fan, UPVC French doors to garden and half glazed door to side.

### **LANDING**

Loft access.

#### **BEDROOM ONE**

11' 8" x 11' 5" (3.56m x 3.48m) (approx.) UPVC window to 10' front and side, radiator and cupboard.

#### **BEDROOM TWO**

15' 1" x 8' 4" (4.60m x 2.54m) (approx.) UPVC window to rear, radiator and boiler cupboard.

#### **BEDROOM THREE**

11' 5" x 8' 10" (3.48m x 2.69m) (approx.) UPVC window to front and radiator.

### **BATHROOM**

Fitted with a three piece suite comprising WC, wash hand basin and bath with mixer tap and shower over, part tiled walls, radiator and UPVC window to side.

Front- Gravel frontage and driveway, laid to lawn and mature shrubs.

#### **AGENTS NOTE**

The floorplan is for illustrative purposes only. Fixtures and fittings may not represent the current state of the property. Not to scale and is meant as a guide only.