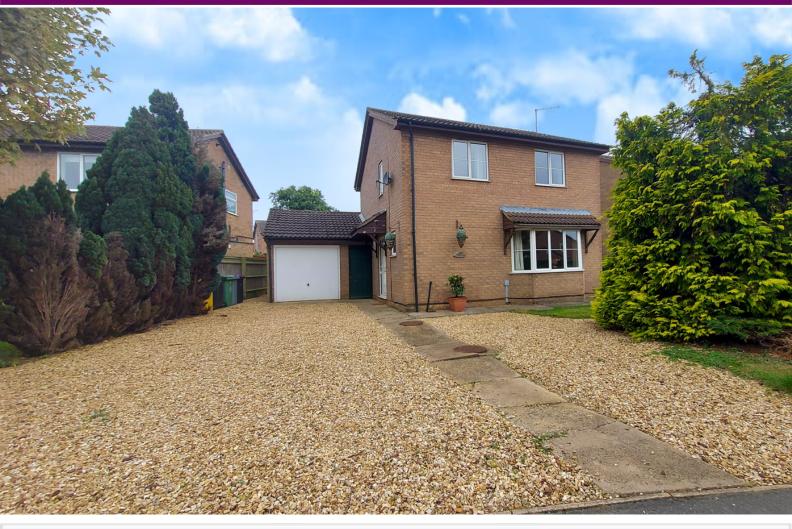

## 136 Beech Avenue, Bourne, Lincolnshire PE10 9RB

£285,000

\*\*\*PARKER BUILT DETACHED HOME\*\*\* Rosedale are delighted to offer to the market this well presented family home in the sought after area of Beech Avenue for offers in excess of £285,000. The property is located within easy access to Bourne town centre, and local schools. This property is being sold with no onward chain and has three double bedrooms, a refitted bathroom, a large walk-in cupboard in bedroom two ideal for a potential ensuite.(STP) Downstairs there is a bay fronted lounge to the front, cloakroom off the hall and an open plan kitchen/diner overlooking the South facing garden. To the front there is ample off road parking for a number of vehicles, leading to the garage. To fully appreciate this property viewings are highly recommended. EPC Energy Rating D/Council Tax Band C.