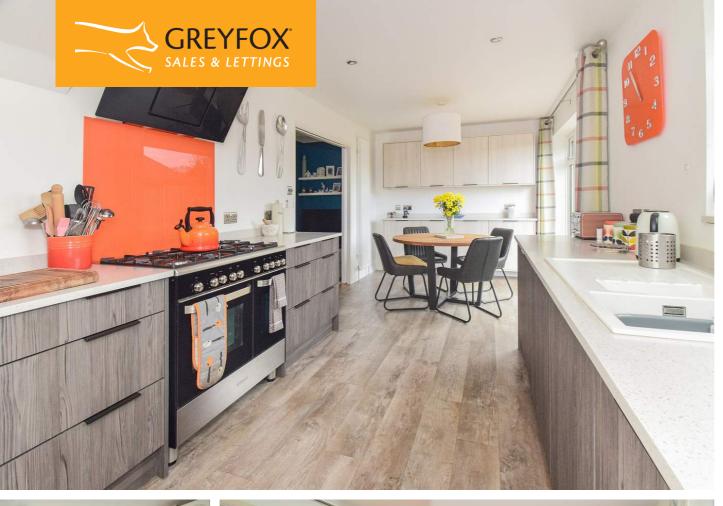

# **Description**

A warm and welcoming three bedroom, extended, semi-detached family home, set in a popular residential area and within 0.5 miles of Rainham Train Station. A true prospect of a family home. To the ground floor; a spacious entrance porch, hallway, lounge, contemporary kitchen/diner, 'snug' reception that could be used as a study/office, downstairs W.C and internal access to the garage. To the first floor, three well-proportioned bedrooms and a separate shower room. To the front, parking for two vehicles and to the rear an easy to maintain garden. The property is ideally located for Rainham High Street, supermarkets and easy access to motorways and surrounding villages. Contact the Greyfox sales team in Rainham to book your viewing to avoid disappointment.

# **Key Features**

- Three bedroom extended semi-detached home
- Contemporary kitchen/diner
- 'Snug' reception
- · Downstairs W.C.
- · First floor shower room
- · Garage and parking for two cars
- · Residential location
- North east facing rear garden measuring approx. 44'11 x 27'14