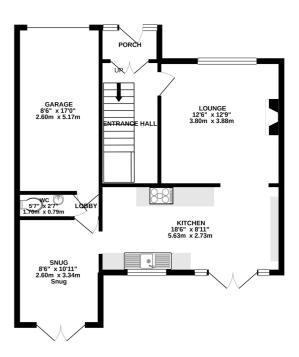

### GROUND FLOOR 677 sq.ft. (62.9 sq.m.) approx.

1ST FLOOR 401 sq.ft. (37.2 sq.m.) approx.

### TOTAL FLOOR AREA: 1077 sq.ft. (100.1 sq.m.) approx.

Whilst every attempt has been made to ensure the accuracy of the floorplan contained here, measurements of doors, windows, rooms and any other items are approximate and no responsibility is taken for any error, omission or mis-statement. This plan is for illustrative purposes only and should be used as such by any prospective purchaser. The services, systems and appliances shown have not been tested and no guarantee as to their operability or efficiency can be given.

Made with Metropix (92021