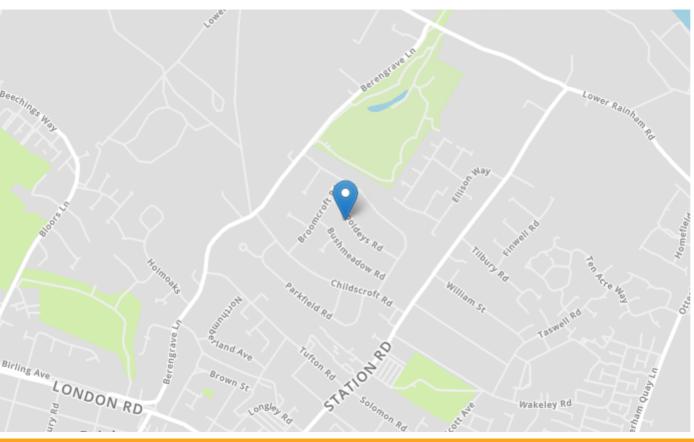

# **Property Location**

Wooldeys Road, Rainham, Gillingham, Kent, ME8 7NT

| Very energy efficient - lower runnii | ng costs |   | Current | Potenti |
|--------------------------------------|----------|---|---------|---------|
| (92 to 100) A                        |          |   |         |         |
| (81 to 91)                           |          |   |         | 84      |
| (69 to 80)                           |          |   | 70      |         |
| (55 to 68)                           |          |   | 0.0     |         |
| (39 to 54)                           | E        |   |         |         |
| (21 to 38)                           | F        | 3 |         |         |
| (1 to 20)                            |          | G |         |         |
| Not energy efficient - higher runni  | ng costs |   |         |         |

## Local Area

Rainham in the Medway towns is located descending towards the banks of the river Medway, approximately 39 miles from London. The ancient Watling Street main road (A2) runs through the town with the M2 motorway on the southern edge with good links to the M25/M20. There are a good number of shops and facilities within the town, a mainline station and a selection of local schools including Rainham Mark Grammar School.