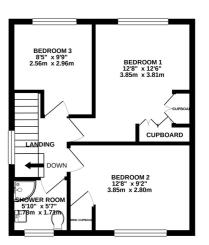

### GROUND FLOOR 677 sq.ft. (62.9 sq.m.) approx.

1ST FLOOR 401 sq.ft. (37.2 sq.m.) approx.

### TOTAL FLOOR AREA: 1077 sq.ft. (100.1 sq.m.) approx.

Whilst every attempt has been made to ensure the accuracy of the floorplan contained here, measurements of doors, windows, rooms and any other items are approximate and no responsibility is taken for any error, omission or mis-statement. This plan is for illustrative purposes only and should be used as such by any prospective purchaser. The services, systems and appliances shown have not been tested and no guarantee as to their operability or efficiency can be given.

Made with Metropix (92021