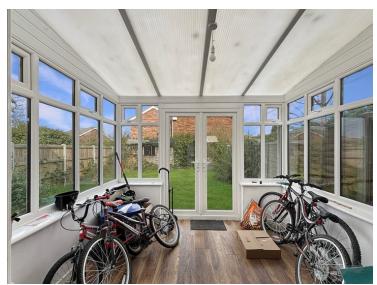

#### Conservatory

9' 3" x 9' 3" (2.82m x 2.82m) Double glazed windows to side and rear and French doors opening onto the garden.