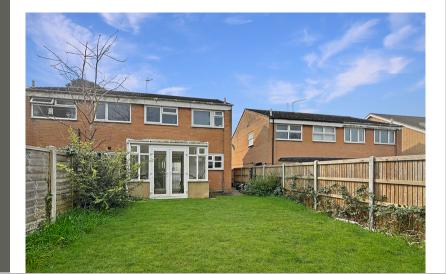

#### Conservatory

9' 3" x 9' 3" (2.82m x 2.82m) Double glazed windows to side and rear and French doors opening onto the garden.

#### Rear Garden

Enclosed rear garden mainly laid to lawn, garden shed, side access to front of property and enclosed by privacy fencing.