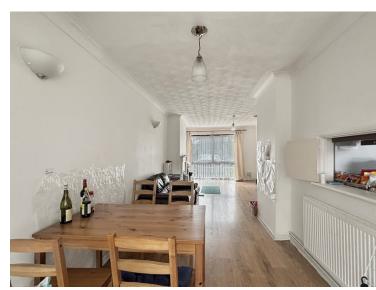

#### **Living Room**

16' 11" x 12' 0" (5.16m x 3.66m) 16' 6" x 12' 8" (5.03m x 3.86m) Double glazed window to front, radiator, fireplace and stairs to first floor.

#### **Dining Room**

 $13'\,11''\,x\,7'\,2''$  (4.24m x 2.18m) Radiator, two wall lights and patio door opening onto conservatory.