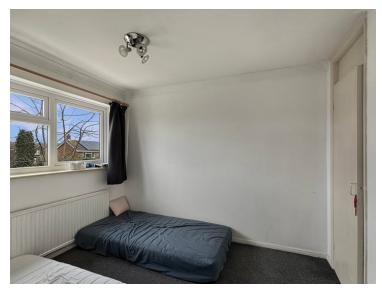

#### **Bedroom One**

15' 5" x 9' 0" (4.70m x 2.74m) Double glazed window to front, radiator and fitted wardrobes.

#### **Bedroom Two**

 $10'6" \times 7' \cdot 10"$  (3.20m x 2.39m) Double glazed window to rear, radiator and fitted wardrobe.

#### **Bedroom Three**

 $12' 2" \times 7' 1" (3.71 \text{m} \times 2.16 \text{m})$  Double glazed window to front, radiator and fitted wardrobe.