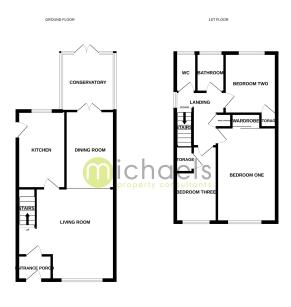

glazed window to rear, radiator and fitted wardrobe.

#### **Bedroom Three**



 $12' 2" \times 7' 1" (3.71 \text{m} \times 2.16 \text{m})$  Double glazed window to front, radiator and fitted wardrobe.

#### **Bathroom**

Double glazed obscure window to rear, radiator, tiled walls, wash hand basin, panelled bath and over head shower.

#### WC

Tiled floor and part tiled walls, double glazed obscure window to rear and low level WC.

#### Outside

#### Off Road Parking & Garage

Off road parking positioned to the front aspect of the property. The property also benefits from a garage located close to the property.

#### Rear Garden

Enclosed rear garden mainly laid to lawn, garden shed, side access to front of property and enclosed by privacy fencing.

### Property Details.

#### Floorplans



#### Location



We have not carried out a structural survey and the services, appliances and specific fittings have not been tested. All photographs, measurements, floor plans and distances referred to are given as a guide only and should not be relied upon for the purchase of carpets or any other fixtures or fittings. Gardens, roof terraces, balconies and communal gardens as well as tenure and lease details cannot have their accuracy guaranteed for intending purchasers. Lease details, service ground rent (where applicable) are given as a guide only and should be checked and confirmed by your solicitor prior to exchange of contracts.