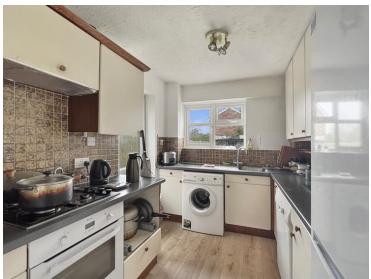

#### **Kitchen**

12' 09" x 7' 3" (3.89m x 2.21m) Double glazed window to rear, side door, under stairs storage, serving hatch, fitted kitchen including wall and base units, laminate worktop, tiled splash back, gas hob, over head fan, space for washing machine, fridge/freezer and dish washer.