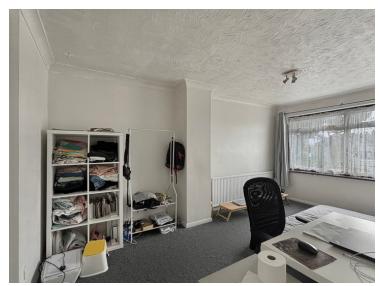

#### **Bedroom One**

15' 5" x 9' 0" (4.70m x 2.74m) Double glazed window to front, radiator and fitted wardrobes.

#### **Bedroom Two**

 $10'6" \times 7' \cdot 10"$  (3.20m x 2.39m) Double glazed window to rear, radiator and fitted wardrobe.

#### **Bedroom Three**

 $12' 2" \times 7' 1" (3.71 \text{m} \times 2.16 \text{m})$  Double glazed window to front, radiator and fitted wardrobe.