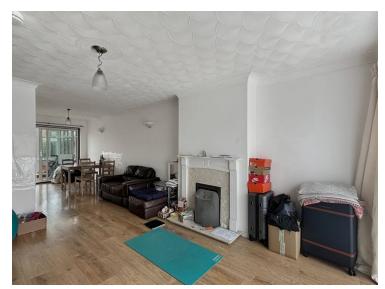

#### **Living Room**

16' 11" x 12' 0" (5.16m x 3.66m) 16' 6" x 12' 8" (5.03m x 3.86m) Double glazed window to front, radiator, fireplace and stairs to first floor.

#### **Dining Room**

 $13'\,11''\,x\,7'\,2''$  (4.24m x 2.18m) Radiator, two wall lights and patio door opening onto conservatory.