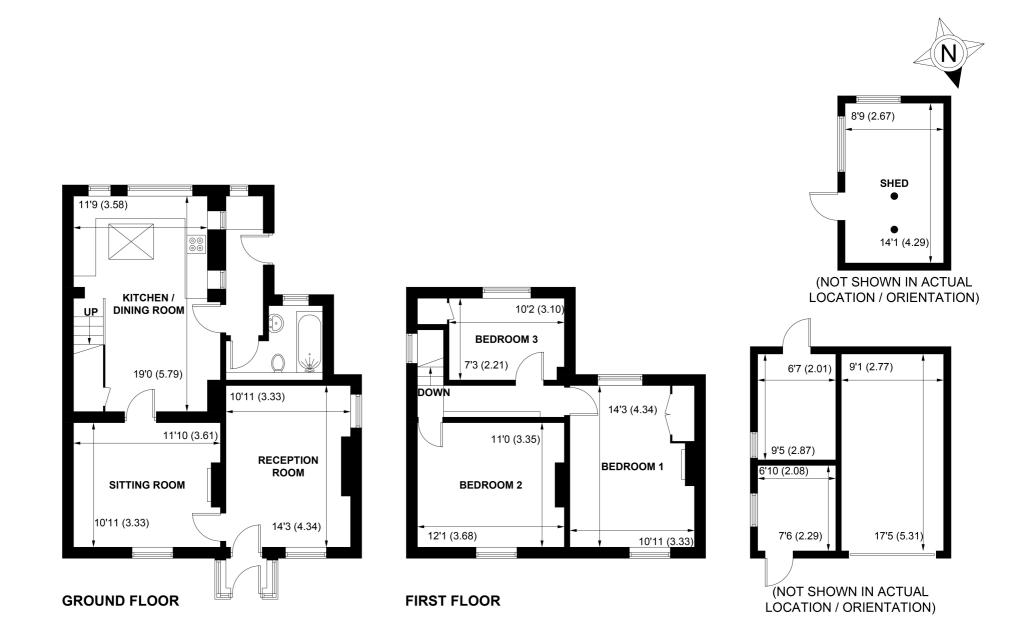

The ground floor boasts two inviting and traditionally styled cottage reception rooms. At the heart of the home is a stunning open-plan country kitchen and living area, thoughtfully designed as a sociable and functional space for everyday family life. This 'live-in' kitchen enjoys views over the magnificent gardens, further enhancing its charm and connection with the outdoors.

Upstairs, the property continues to impress with three generously proportioned bedrooms, each enjoying delightful outlooks, across open fields to the front or the beautifully landscaped gardens to the rear.

APPROXIMATE GROSS INTERNAL AREA = 1130 SQ FT / 105.0 SQ M OUTBUILDING = 408 SQ FT / 37.9 SQ M TOTAL = 1538 SQ FT / 142.9 SQ M

NOT TO SCALE (For illustrative purposes only as defined by RICS Code of Measuring Practice) 2025 © Produced by Emzo Marketing