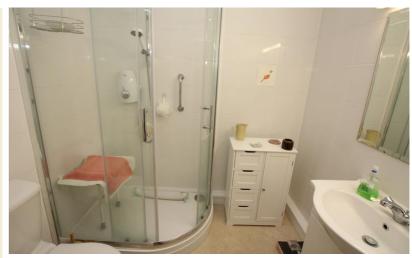

### **Shower Room**

Suite comprising of shower enclosure with seat, wash hand basin and W.C.