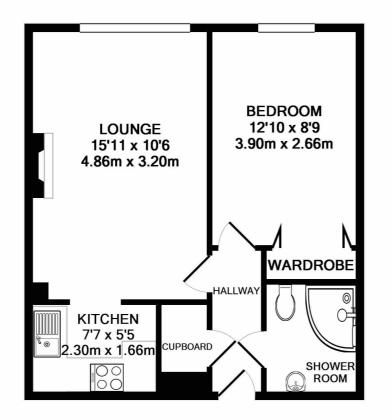

#### Hallway

Large airing cupboard. Emergency pull cord.

#### Living room

15' 11" x 10' 6" (4.86m x 3.20m) Fireplace with marble and mahogany surround. Window to front aspect.

#### **Kitchen**

7' 7" x 5' 5" (2.30m x 1.66m) Range of floor and wall mounted units with worktop over and inset sink. Integrated oven and four ring electric hob with extractor over. Space and services for fridge/freezer.

#### Bedroom

12' 10" x 8' 9" (3.90m x 2.66m) Built in wardrobe. Window to front aspect.

### **Shower Room**

Suite comprising of shower enclosure with seat, wash hand basin and W.C.

#### TOTAL APPROX. FLOOR AREA 406 SQ.FT. (37.7 SQ.M.)

Whilst every attempt has been made to ensure the accuracy of the floor plan contained here, measurements of doors, windows, rooms and any other items are approximate and no responsibility is taken for any error, omission, or mis-statement. This plan is for illustrative purposes only and should be used as such by any prospective purchaser. The services, systems and appliances shown have not been tested and no guarantee as to their operability or efficiency can be given Made with Metropix ©2018