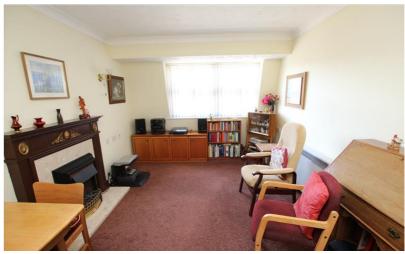

#### Living room

15' 11" x 10' 6" (4.86m x 3.20m) Fireplace with marble and mahogany surround. Window to front aspect.