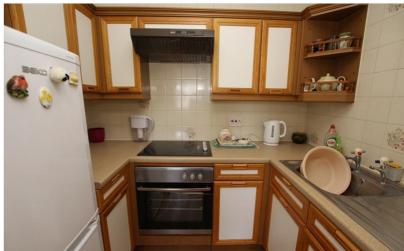

#### **Kitchen**

7' 7" x 5' 5" (2.30m x 1.66m) Range of floor and wall mounted units with worktop over and inset sink. Integrated oven and four ring electric hob with extractor over. Space and services for fridge/freezer.