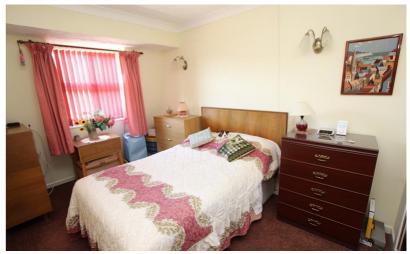

#### Bedroom

12' 10" x 8' 9" (3.90m x 2.66m) Built in wardrobe. Window to front aspect.