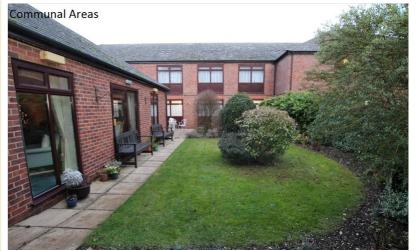

cord.

#### Living room

15' 11" x 10' 6" (4.86m x 3.20m) Fireplace with marble and mahogany surround. Window to front aspect.







#### **Kitchen**

7' 7" x 5' 5" (2.30m x 1.66m) Range of floor and wall mounted units with worktop over and inset sink. Integrated oven and four ring electric hob with extractor over. Space and services for fridge/freezer.

#### Bedroom

12' 10" x 8' 9" (3.90m x 2.66m) Built in wardrobe. Window to front aspect.

### **Shower Room**

Suite comprising of shower enclosure with seat, wash hand basin and W.C.

### Outside

Communal gardens and unallocated parking

### **Agent's Notes**

We have been advised by the vendor that:

The lease is 125 years commencing 1989 (approx 96 years remaining) The ground rent is £579.89 pa The service charge is £2203.10 pa













#### TOTAL APPROX. FLOOR AREA 406 SQ.FT. (37.7 SQ.M.)

Whilst every attempt has been made to ensure the accuracy of the floor plan contained here, measurements of doors, windows, rooms and any other items are approximate and no responsibility is taken for any error, omission, or mis-statement. This plan is for illustrative purposes only and should be used as such by any prospective purchaser. The services, systems and appliances shown have not been tested and no guarantee as to their operability or efficiency can be given Made with Metropix ©2018

All measurements are approximate and quoted in metric with imperial equivalents and for general guidance only and whilst every attempt has been made to ensure accuracy, they must not be relied on. The fixtures, fittings and appliances ref