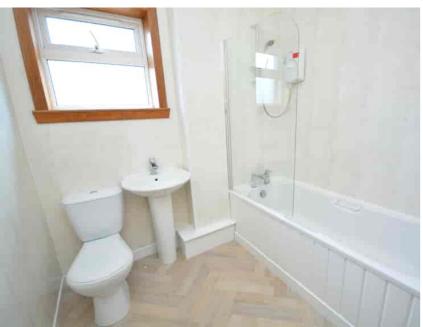

### Bathroom

2.40m x 2.17m (7' 10" x 7' 1") Completing the accommodation is the family bathroom comprising of a wash hand basin, wc, bath with overhead electric shower, wet wall finish to walls, chrome heated towel rail, ceiling spotlights, herringbone vinyl flooring and a double glazed opaque window to the side.