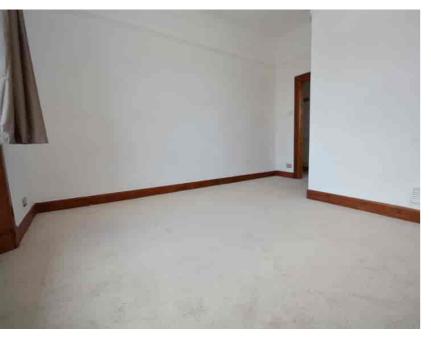

## Bedroom

 $4.26m \times 3.97m (14' 0" \times 13' 0")$  Spacious double bedroom with white decor, newly fitted carpet and a double glazed window to the front.