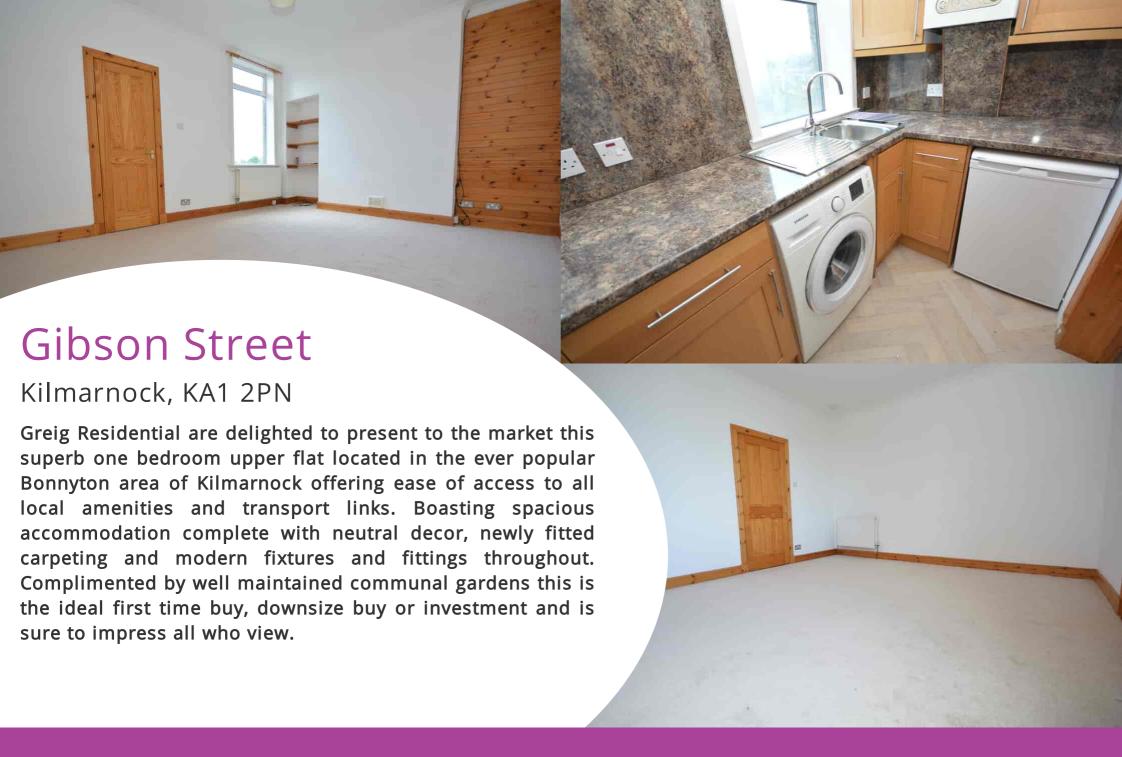

## Lounge

4.55m x 4.05m (14' 11" x 13' 3") Generously proportioned main apartment boasting neutral white decor, newly fitted carpet and double glazed window to the rear. Door access is given to the kitchen.

#### Kitchen

2.76m x 1.52m (9' 1" x 5' 0") Fully fitted kitchen complete with ample wall and base storage units with complimentary work surface, integrated oven, electric hob, stainless steel sink and drainer, plumbing and space for fridge freezer and washing machine, neutral decor, herringbone vinyl flooring and two double glazed windows to the rear.