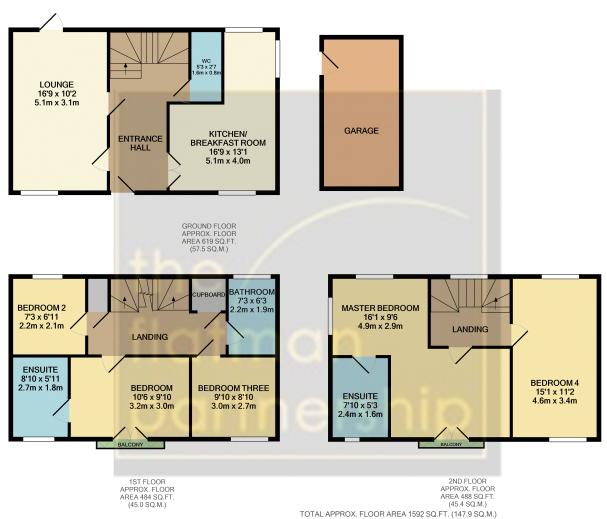

## 26 Edgeworth Close, Langley, Berkshire. SL3 7FS. £675,000

\*\*NO ONWARD CHAIN\*\* The Flatman Partnership has the pleasure of bringing arguably the most prestigious property the Waterside Grange development has to offer to the market. This exceptional five-bed detached house is extremely well presented throughout, featuring a spacious lounge with double doors leading out to the sizable garden, a luxurious open plan kitchen/dining area with integrated appliances, and downstairs W/C. The first floor accommodates two stunning double bedrooms, one accompanied by an ensuite and balcony overlooking the canal, a further bedroom, and a pristine family bathroom. The second floor showcases a beautiful master bedroom featuring a well-appointed ensuite, double door balcony with unobstructed views of the canal, and a further double bedroom, both of which benefit from built-in wardrobes fit to the room specifications. Externally the property benefits from a garage and parking for up to two cars, at the rear there is a south-facing private garden.

## ---PERFECT FAMILY HOME - VIEWINGS ARE RECOMMENDED---

TOTAL APPROX. FLOOR AREA 1592 SQ.FT. (147.9 SQ.M.)

Whilst every attempt has been made to ensure the accuracy of the floor plan contained here, measurements of doors, windows, rooms and any other items are approximate and no responsibility is taken for any error, omission, or mis-statement. This plan is for illustrative purposes only and should be used as such by any prospective purchaser. The services, systems and appliances shown have not been tested and no guarantee as to their operability or efficiency can be given Made with Metropic 2021