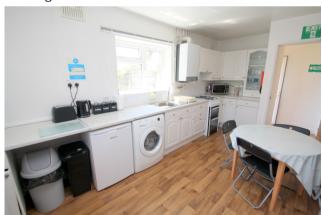

# Kitchen

Rear and side aspect UPVC double glazed windows, range of fitted units at eye and base level, roll edged worktops, sink drainer unit, space for cooker, washing machine and low level fridge & freezer. Wall mounted boiler, radiator. Door to inner lobby with understairs storage cupboard and shower room, rear aspect UPVC double glazed door to Garden.