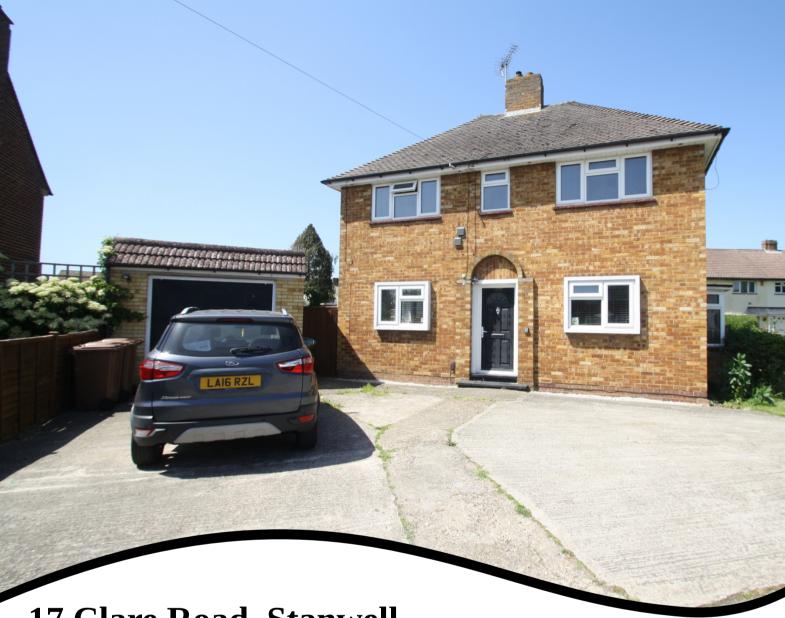

# 17 Clare Road, Stanwell, Staines-upon-Thames, Surrey, TW19 7QQ

SPACIOUS THREE BEDROOM END-TERRACED PROPERTY IDEALLY LOCATED FOR LOCAL MOTORWAY NETWORKS & HEATHROW AIRPORT. The property benefits from a spacious lounge, separate fitted kitchen, downstairs W.C/shower room, three well proportioned bedrooms, modern white 4 piece bathroom suite, secluded rear garden, off-street parking and Garage. No Onward Chain. Viewings Highly Recommended!

# Front Garden

Large driveway leading to Garage.

# Rear Garden

Mainly laid to lawn with Garage inset to Garden, gated side access to front.

**Ground Floor Approximate Floor Area** 497 sq. ft. (46.2 sq. m.)

First Floor Approximate Floor Area 475 sq. ft. (44.1 sq. m.)