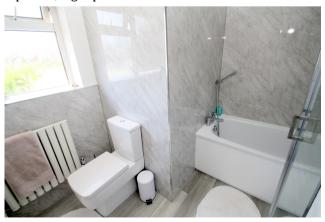

#### **Downstairs W.C / Shower Room**

Side aspect UPVC double glazed window, low level W.C, built-in shower unit, wash hand basin, heated towel rail.

# **Bathroom**

Side aspect UPVC double glazed window, panel enclosed bath, separate shower, low level W.C, wash hand basin inset to cabinet, radiator, built-in storage cupboard, light point.