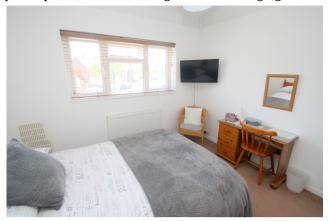

#### Bedroom 1

Front and side aspect UPVC double glazed windows, light and power points, radiator.

#### Bedroom 2

Front aspect UPVC double glazed window, light and power points, radiator, storage area with hanging rail.