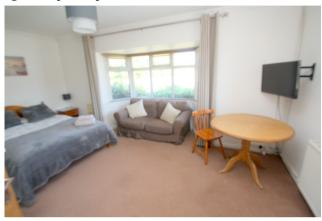

#### Bedroom 1

Front and side aspect UPVC double glazed windows, light and power points, radiator.

#### Bedroom 2

Front aspect UPVC double glazed window, light and power points, radiator, storage area with hanging rail.

# Bedroom 3

Side aspect UPVC double glazed window, light and power points, radiator, storage area with hanging rail.