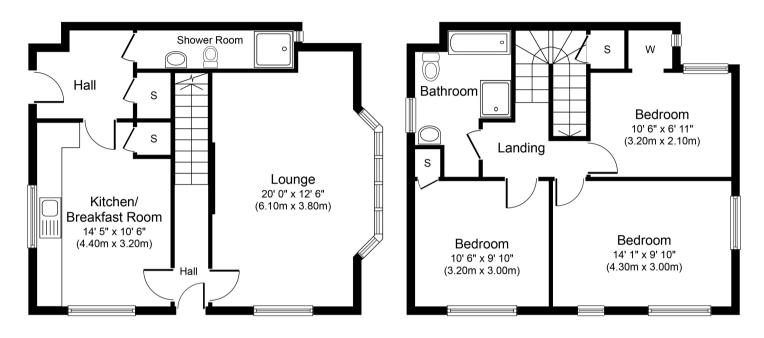

#### **Entrance Hall**

Light point, radiator, tiled floor, stairs to first floor, doors to:

### Lounge

Front and side aspect UPVC double glazed windows, light and power points, radiator.

# Kitchen

Rear and side aspect UPVC double glazed windows, range of fitted units at eye and base level, roll edged worktops, sink drainer unit, space for cooker, washing machine and low level fridge & freezer. Wall mounted boiler, radiator. Door to inner lobby with understairs storage cupboard and shower room, rear aspect UPVC double glazed door to Garden.

#### **Downstairs W.C / Shower Room**

Side aspect UPVC double glazed window, low level W.C, built-in shower unit, wash hand basin, heated towel rail.

#### Landing

Light and power points, built-in storage cupboard, access to loft space and doors to:

#### Bedroom 1

Front and side aspect UPVC double glazed windows, light and power points, radiator.

#### Bedroom 2

Front aspect UPVC double glazed window, light and power points, radiator, storage area with hanging rail.

# Bedroom 3

Side aspect UPVC double glazed window, light and power points, radiator, storage area with hanging rail.

# **Bathroom**

Side aspect UPVC double glazed window, panel enclosed bath, separate shower, low level W.C, wash hand basin inset to cabinet, radiator, built-in storage cupboard, light point.

# Rear Garden

Mainly laid to lawn with Garage inset to Garden, gated side access to front.

**Ground Floor Approximate Floor Area** 497 sq. ft. (46.2 sq. m.)

First Floor Approximate Floor Area 475 sq. ft. (44.1 sq. m.)