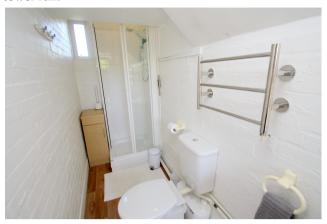

#### **Downstairs W.C / Shower Room**

Side aspect UPVC double glazed window, low level W.C, built-in shower unit, wash hand basin, heated towel rail.

# **Bathroom**

Side aspect UPVC double glazed window, panel enclosed bath, separate shower, low level W.C, wash hand basin inset to cabinet, radiator, built-in storage cupboard, light point.