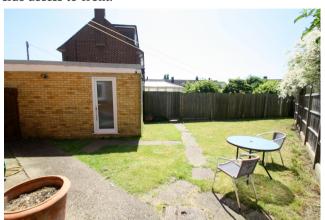

# Rear Garden

Mainly laid to lawn with Garage inset to Garden, gated side access to front.

**Ground Floor Approximate Floor Area** 497 sq. ft. (46.2 sq. m.)

First Floor Approximate Floor Area 475 sq. ft. (44.1 sq. m.)