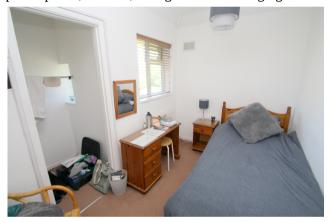

# Bedroom 3

Side aspect UPVC double glazed window, light and power points, radiator, storage area with hanging rail.