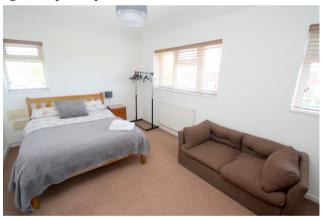

#### Bedroom 1

Front and side aspect UPVC double glazed windows, light and power points, radiator.

#### Bedroom 2

Front aspect UPVC double glazed window, light and power points, radiator, storage area with hanging rail.