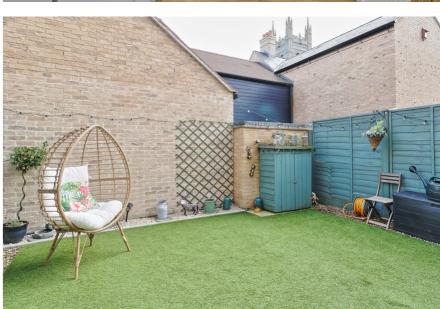

## St Neots.

A spacious four bedroomed, three storey townhouse, constructed in 2021, ideally situated in the town centre with all its amenities, including riverside walks close-by and the mainline station just 3/4 of a mile away. The bright, contemporary style accommodation includes a superb fitted kitchen with fully integrated appliances, cloakroom, open plan living/dining room with access to the rear garden, three double bedrooms and a single plus two stylish bathrooms. Outside there is a private and low maintenance rear garden along with off road parking. An immaculate town centre home in an attractive mews development and internal viewing is strongly advised!