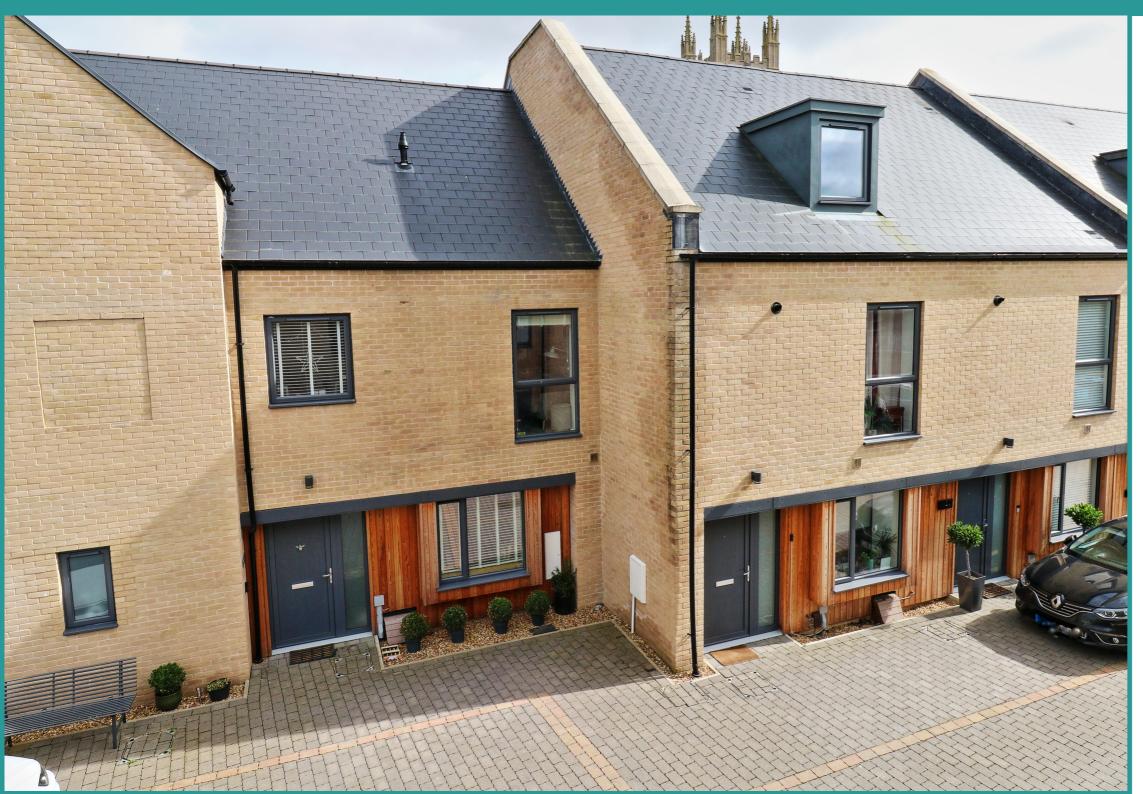

## St Neots.

A spacious four bedroomed, three storey townhouse, constructed in 2021, ideally situated in the town centre with all its amenities, including riverside walks close-by and the mainline station just 3/4 of a mile away. The bright, contemporary style accommodation includes a superb fitted kitchen with fully integrated appliances, cloakroom, open plan living/dining room with access to the rear garden, three double bedrooms and a single plus two stylish bathrooms. Outside there is a private and low maintenance rear garden along with off road parking. An immaculate town centre home in an attractive mews development and internal viewing is strongly advised!