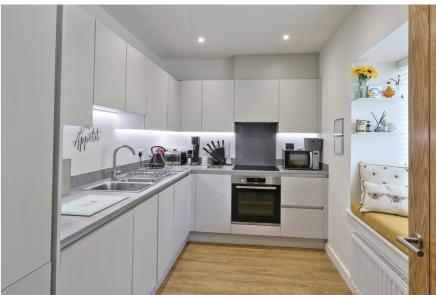

## St Neots.

A spacious four bedroomed, three storey townhouse, constructed in 2021, ideally situated in the town centre with all its amenities, including riverside walks close-by and the mainline station just 3/4 of a mile away. The bright, contemporary style accommodation includes a superb fitted kitchen with fully integrated appliances, cloakroom, open plan living/dining room with access to the rear garden, three double bedrooms and a single plus two stylish bathrooms. Outside there is a private and low maintenance rear garden along with off road parking. An immaculate town centre home in an attractive mews development and internal viewing is strongly advised!