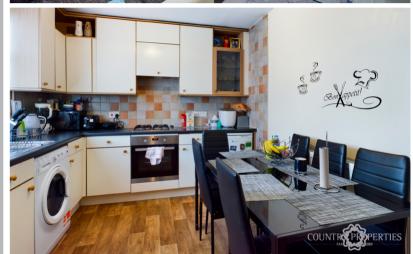

#### Kitchen

A fully fitted kitchen with a range of matching wall and base cupboards with a? worktop over, inset with a stainless steel sink unit. Electric oven with four burner gas hob and extractor hood over. Under counter fridge. Washing machine. Laminate flooring. Gas central heating boiler. Door to lobby leading to door to rear garden.