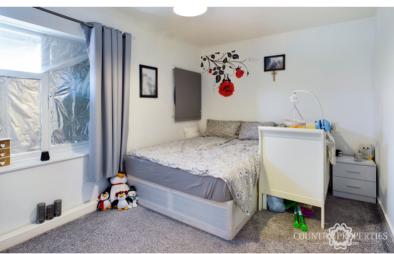

# FIRST FLOOR

Landing

Fully carpeted. Doors to all rooms.

Master Bedroom

Double glazed UPVC Georgian style window to the rear aspect. Fully carpeted. TV and power points. Radiator.

Second Bedroom

Double glazed UPVC Georgian style window to the front aspect. Fully carpeted. Power points. Radiator.