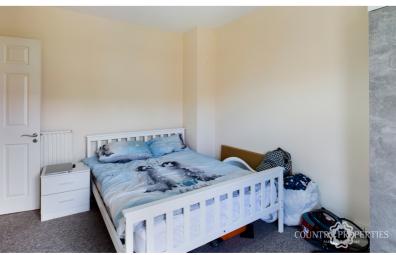

Third Bedroom

Double glazed UPVC Georgian style window to the front aspect. Fully carpeted. Power points. Radiator.