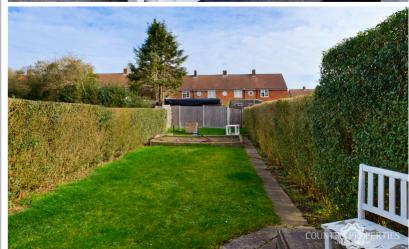

**EXTERIOR** 

Front Garden

The property benefits from off road parking for one vehicle.

Rear Garden

Mainly laid to lawn with path leading to rear of plot. Gated side access.