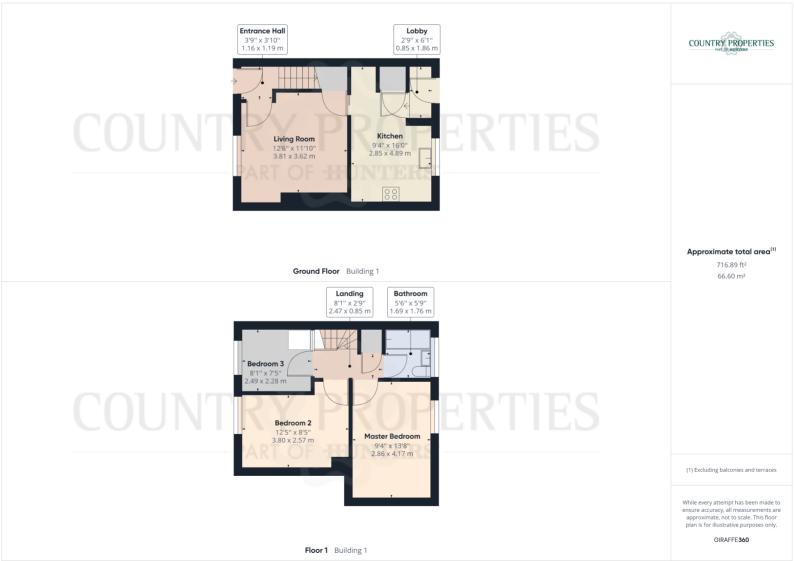

#### **GROUND FLOOR**

#### Entrance Hall

Entry via part glazed UPVC front door with obscure glass leading through to the entrance hall. Stairs to first floor. Fully carpeted. Telephone point. Door to living room.

### Living Room

UPVC double glazed Georgian style window to the front aspect. Fully carpeted. TV and power points. Radiator. Door to under stairs storage cupboard housing fuse box within. Door to kitchen.

#### Kitchen

A fully fitted kitchen with a range of matching wall and base cupboards with a? worktop over, inset with a stainless steel sink unit. Electric oven with four burner gas hob and extractor hood over. Under counter fridge. Washing machine. Laminate flooring. Gas central heating boiler. Door to lobby leading to door to rear garden.

# FIRST FLOOR

Landing

Fully carpeted. Doors to all rooms.

Master Bedroom

Double glazed UPVC Georgian style window to the rear aspect. Fully carpeted. TV and power points. Radiator.

Second Bedroom

Double glazed UPVC Georgian style window to the front aspect. Fully carpeted. Power points. Radiator.

Third Bedroom

Double glazed UPVC Georgian style window to the front aspect. Fully carpeted. Power points. Radiator.

# Family Bathroom

Suite comprising of panel bath with chrome taps and shower over. Low level WC with push flush. Wash hand basin with chrome taps. Laminate flooring. Radiator. Double glazed UPVC window with obscure glass to the rear aspect.