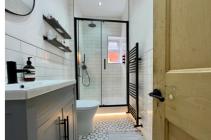

The ground floor comprises; entrance hall, living room with exposed wooden floorboards, feature bay window and period fireplace. A beautiful rear extension, hosting a three-zone family space with kitchen island and french doors leading to the rear garden and a refitted family bathroom.

On the first floor there are three generous bedrooms and a refitted contemporary-style shower room.

Outside is a southerly facing, secluded rear garden with designated wooden decked area complete with pergola. The lower level of the garden is mainly laid to lawn.