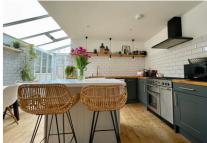

The ground floor comprises; entrance hall, living room with exposed wooden floorboards, feature bay window and period fireplace. A beautiful rear extension, hosting a three-zone family space with kitchen island and french doors leading to the rear garden and a refitted family bathroom.