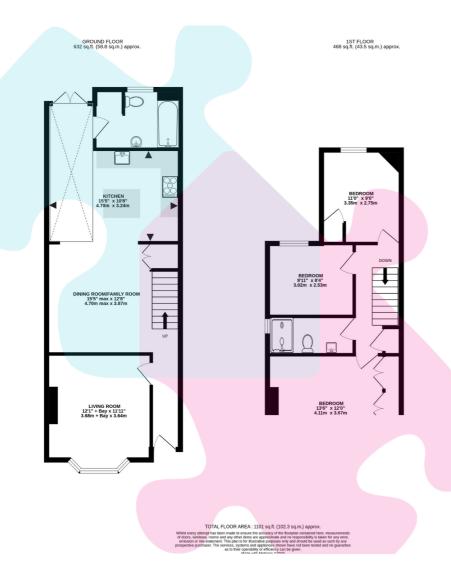

The ground floor comprises; entrance hall, living room with exposed wooden floorboards, feature bay window and period fireplace. A beautiful rear extension, hosting a three-zone family space with kitchen island and french doors leading to the rear garden and a refitted family bathroom.

On the first floor there are three generous bedrooms and a refitted contemporary-style shower room.

Outside is a southerly facing, secluded rear garden with designated wooden decked area complete with pergola. The lower level of the garden is mainly laid to lawn.