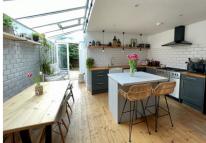

The ground floor comprises; entrance hall, living room with exposed wooden floorboards, feature bay window and period fireplace. A beautiful rear extension, hosting a three-zone family space with kitchen island and french doors leading to the rear garden and a refitted family bathroom.