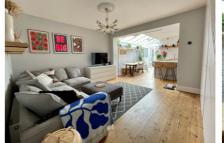

The ground floor comprises; entrance hall, living room with exposed wooden floorboards, feature bay window and period fireplace. A beautiful rear extension, hosting a three-zone family space with kitchen island and french doors leading to the rear garden and a refitted family bathroom.