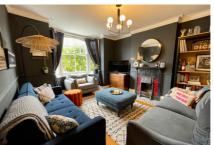

The ground floor comprises; entrance hall, living room with exposed wooden floorboards, feature bay window and period fireplace. A beautiful rear extension, hosting a three-zone family space with kitchen island and french doors leading to the rear garden and a refitted family bathroom.