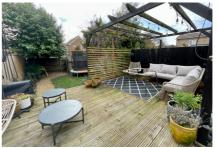

On the first floor there are three generous bedrooms and a refitted contemporary-style shower room.

Outside is a southerly facing, secluded rear garden with designated wooden decked area complete with pergola. The lower level of the garden is mainly laid to lawn.