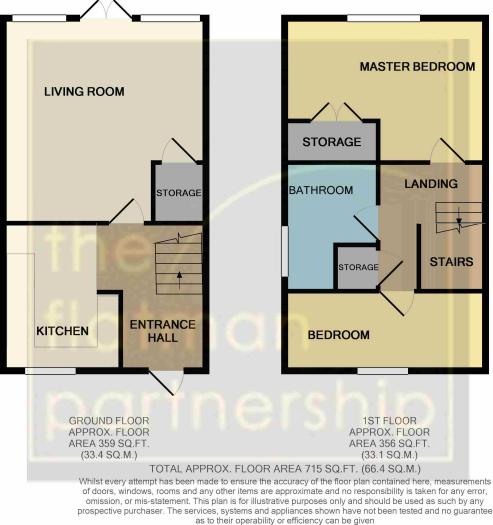

## \*\*NO ONWARD CHAIN\*\*

Well kept two bedroom terrace house in a quiet cul-de-sac and within walking distance to local shops, OFSTED rated schools and Langley Mainline Train Station. Easy access to M4/M25 motorway networks. This property compromises an entrance hall, kitchen, large living area with double doors leading onto a South Facing garden, master bedroom, further double bedroom, family bathroom, and allocated parking. The property comes with no onward chain and with multiple possibilities to extend (STPP).

Made with Metropix ©2019