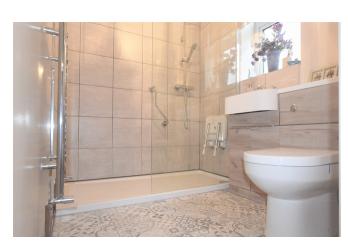

As you walk into the property you are greeted by a spacious carpeted hallway. On your right you find the newly-fitted modern shower room and three piece suite. As you continue on your left you enter a good sized second bedroom perfect for a guest room or dressing room area. The large main bedroom allows plenty of storage space with the added bonus of fitted wardrobes. This room is also flooded with natural light from the large window at the front of the house. As you continue through the house you enter the newly decorated open living room, which is complimented by a conjoined dining area with views to the back garden. The vast kitchen has a range of fitted units with plenty of storage available together with integrated appliances and a side door leading to the garage and side access to the rear of the property.