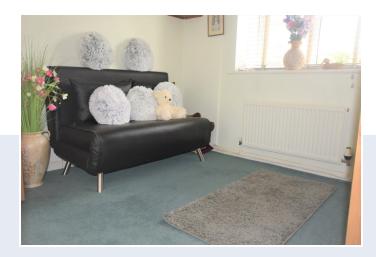

As you walk into the property you are greeted by a spacious carpeted hallway. On your right you find the newly-fitted modern shower room and three piece suite. As you continue on your left you enter a good sized second bedroom perfect for a guest room or dressing room area. The large main bedroom allows plenty of storage space with the added bonus of fitted wardrobes. This room is also flooded with natural light from the large window at the front of the house. As you continue through the house you enter the newly decorated open living room, which is complimented by a conjoined dining area with views to the back garden. The vast kitchen has a range of fitted units with plenty of storage available together with integrated appliances and a side door leading to the garage and side access to the rear of the property.