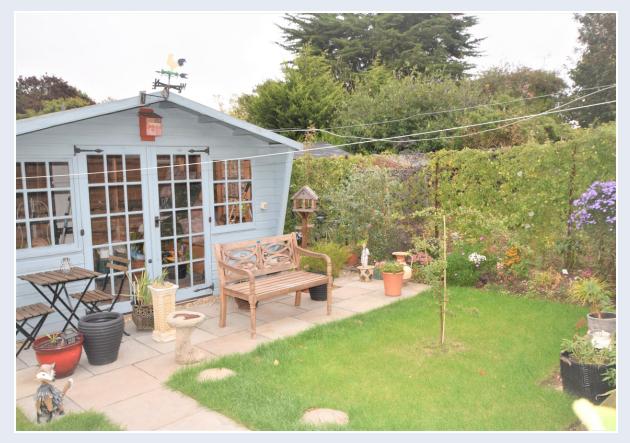

The beautifully kept rear garden is mainly laid to lawn and offers a peaceful place to soak up the sun all throughout the day. The garden has the added bonus of a wooden out building which could either be used for storage or turned into an office or summer house.