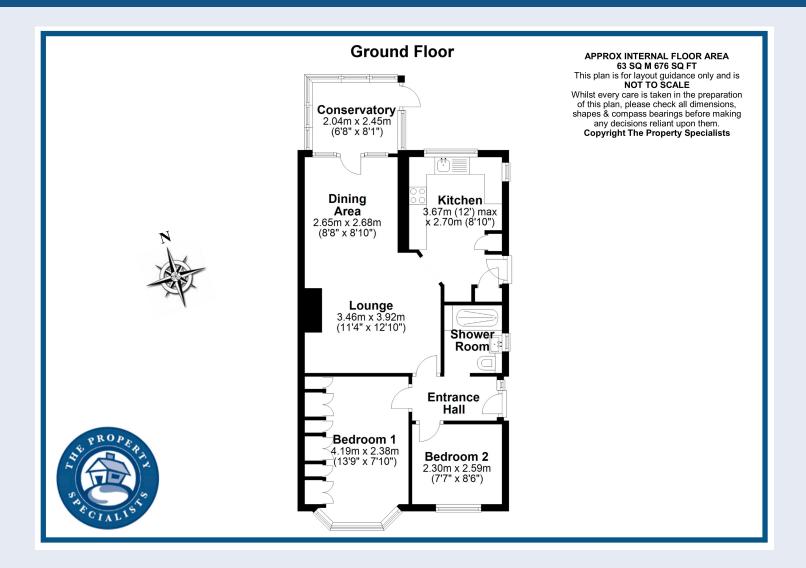

As you walk into the property you are greeted by a spacious carpeted hallway. On your right you find the newly-fitted modern shower room and three piece suite. As you continue on your left you enter a good sized second bedroom perfect for a guest room or dressing room area. The large main bedroom allows plenty of storage space with the added bonus of fitted wardrobes. This room is also flooded with natural light from the large window at the front of the house. As you continue through the house you enter the newly decorated open living room, which is complimented by a conjoined dining area with views to the back garden. The vast kitchen has a range of fitted units with plenty of storage available together with integrated appliances and a side door leading to the garage and side access to the rear of the property.