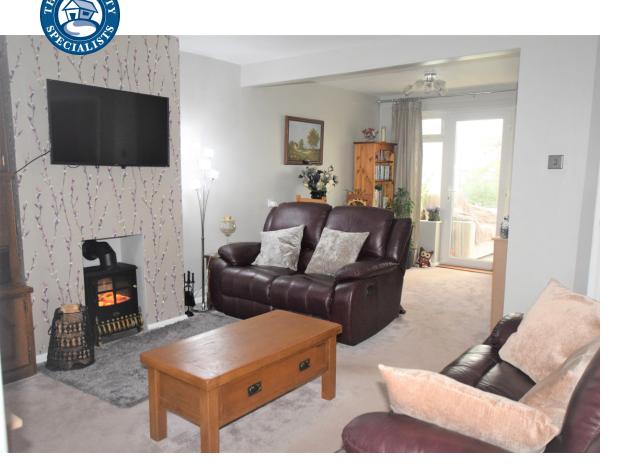

As you walk into the property you are greeted by a spacious carpeted hallway. On your right you find the newly-fitted modern shower room and three piece suite. As you continue on your left you enter a good sized second bedroom perfect for a guest room or dressing room area. The large main bedroom allows plenty of storage space with the added bonus of fitted wardrobes. This room is also flooded with natural light from the large window at the front of the house. As you continue through the house you enter the newly decorated open living room, which is complimented by a conjoined dining area with views to the back garden. The vast kitchen has a range of fitted units with plenty of storage available together with integrated appliances and a side door leading to the garage and side access to the rear of the property.