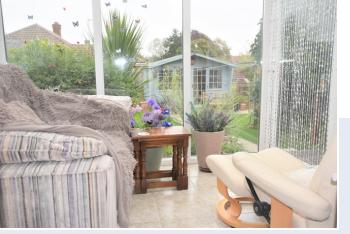

As you walk into the property you are greeted by a spacious carpeted hallway. On your right you find the newly-fitted modern shower room and three piece suite. As you continue on your left you enter a good sized second bedroom perfect for a guest room or dressing room area. The large main bedroom allows plenty of storage space with the added bonus of fitted wardrobes. This room is also flooded with natural light from the large window at the front of the house. As you continue through the house you enter the newly decorated open living room, which is complimented by a conjoined dining area with views to the back garden. The vast kitchen has a range of fitted units with plenty of storage available together with integrated appliances and a side door leading to the garage and side access to the rear of the property.