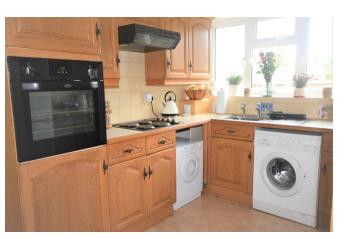

As you walk into the property you are greeted by a spacious carpeted hallway. On your right you find the newly-fitted modern shower room and three piece suite. As you continue on your left you enter a good sized second bedroom perfect for a guest room or dressing room area. The large main bedroom allows plenty of storage space with the added bonus of fitted wardrobes. This room is also flooded with natural light from the large window at the front of the house. As you continue through the house you enter the newly decorated open living room, which is complimented by a conjoined dining area with views to the back garden. The vast kitchen has a range of fitted units with plenty of storage available together with integrated appliances and a side door leading to the garage and side access to the rear of the property.