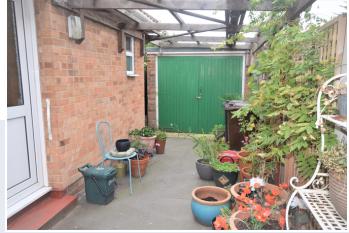

## Chelmsford | Essex | CM2 9RY

The Property Specialists are delighted to offer this beautiful semi-detached bungalow located in an amazing location of Great Baddow, Chelmsford. This property is located just a ten minute bus journey from Chelmsford City, and just a few steps away from Great Baddow High School. The property offers a large double driveway which has side access to the garden and a large detached garage.

The beautifully kept rear garden is mainly laid to lawn and offers a peaceful place to soak up the sun all throughout the day. The garden has the added bonus of a wooden out building which could either be used for storage or turned into an office or summer house.