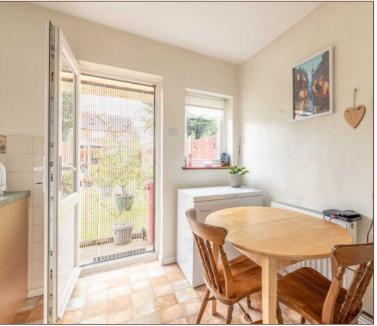

Internally the property stretches 785 square ft. with spacious downstairs living accommodation comprising living room and 15ft kitchen across the back of the house. The kitchen features a good range of fitted units, breakfast area providing sufficient space for dining furniture, and a large larder underneath the staircase.