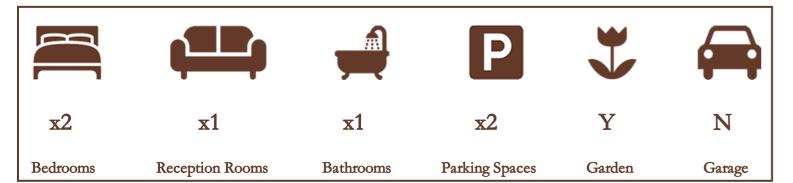

This two bedroom property, a very well kept traditional mid-terraced house, is located a stone's throw from multiple nearby schools including the ever-popular Langley Academy and Langley Grammar.

The property boasts a fantastic size, beautifully manicured, east-facing back garden, a paved driveway providing off street parking for two cars, and secure gated side access to the rear.

Internally the property stretches 785 square ft. with spacious downstairs living accommodation comprising living room and 15ft kitchen across the back of the house. The kitchen features a good range of fitted units, breakfast area providing sufficient space for dining furniture, and a large larder underneath the staircase.

The two bedrooms are located upstairs along with a family bathroom. The master stretches an impressive 14ft providing the potential to create a third bedroom, and offers integrated storage and large windows allowing ample natural light into the room. The second bedroom offers excellent space for large wardrobes to be fitted, and room for a double bed.