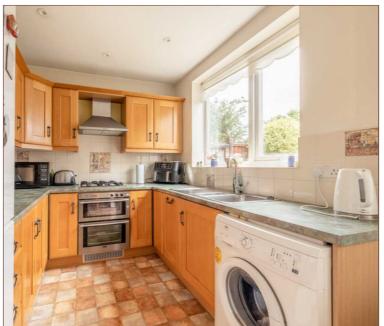

Internally the property stretches 785 square ft. with spacious downstairs living accommodation comprising living room and 15ft kitchen across the back of the house. The kitchen features a good range of fitted units, breakfast area providing sufficient space for dining furniture, and a large larder underneath the staircase.