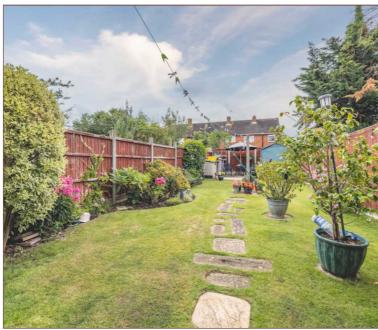

This two bedroom property, a very well kept traditional mid-terraced house, is located a stone's throw from multiple nearby schools including the ever-popular Langley Academy and Langley Grammar.

The property boasts a fantastic size, beautifully manicured, east-facing back garden, a paved driveway providing off street parking for two cars, and secure gated side access to the rear.

The rear garden is mostly laid to lawn, with a patio area at the back, garden shed and beautifully mature trees and shrubs.

Oakwood Estates Property Information Floor Plan

TRADITIONAL MID-TERRACED PROPERTY