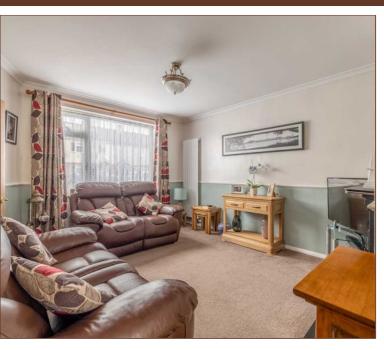

Internally the property stretches 785 square ft. with spacious downstairs living accommodation comprising living room and 15ft kitchen across the back of the house. The kitchen features a good range of fitted units, breakfast area providing sufficient space for dining furniture, and a large larder underneath the staircase.