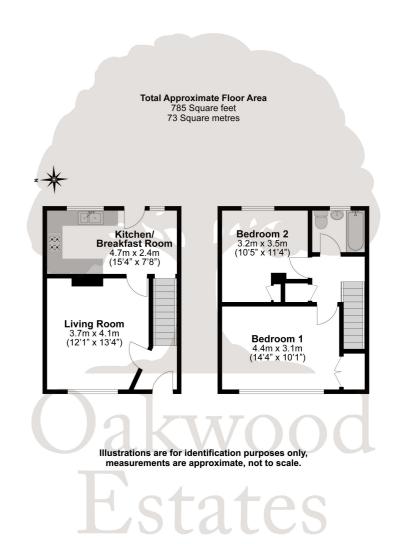

Internally the property stretches 785 square ft. with spacious downstairs living accommodation comprising living room and 15ft kitchen across the back of the house. The kitchen features a good range of fitted units, breakfast area providing sufficient space for dining furniture, and a large larder underneath the staircase.

The two bedrooms are located upstairs along with a family bathroom. The master stretches an impressive 14ft providing the potential to create a third bedroom, and offers integrated storage and large windows allowing ample natural light into the room. The second bedroom offers excellent space for large wardrobes to be fitted, and room for a double bed.

The rear garden is mostly laid to lawn, with a patio area at the back, garden shed and beautifully mature trees and shrubs.

Oakwood Estates Property Information Floor Plan

TRADITIONAL MID-TERRACED PROPERTY