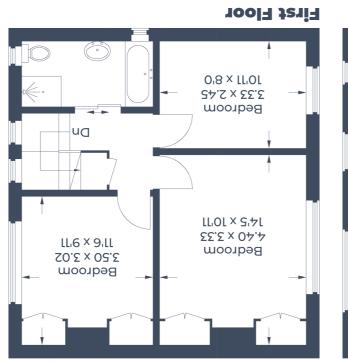

# First Floor

# **First Floor Landing**

two windows to the front aspect, storage cupboard, airing cupboard with gas fired combi boiler and linen shelving

# **Bedroom One**

window to the rear aspect, radiator, fitted wardrobes

# **Bathroom**

**Bedroom Two** 

**Bedroom Three** 

half height tiling, refitted and comprising bath with fully tiled surround, corner shower, W.C, vanity unit with wash basin, tiled floor, towel radiator, two frosted windows

window to the rear aspect, radiator, wood flooring

window to the front aspect, radiator, fitted

wardrobes, built in cupboard