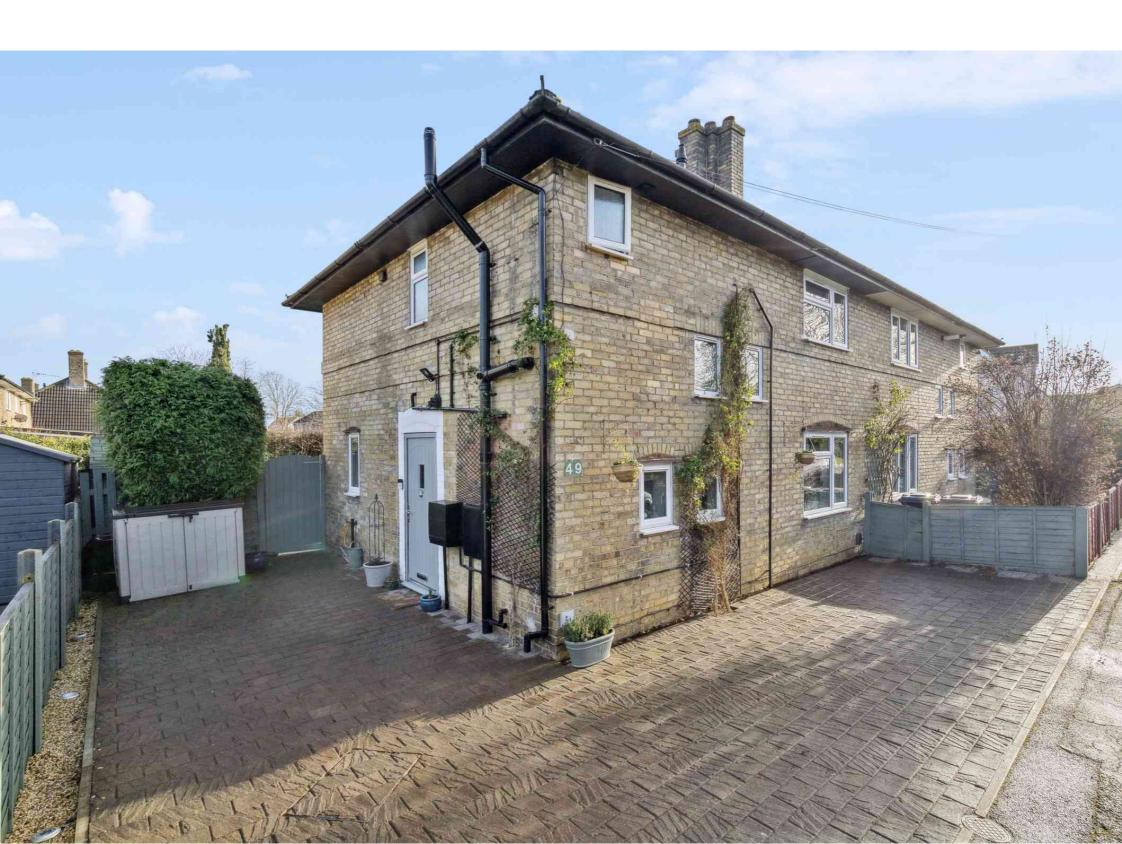

# 49 Caldecote Road, Eynesbury, St Neots PE19 2UH

- Est. 1990
- Two separate reception rooms.
- Refitted four piece bathroom.
- Ample off road parking.
- Established location close to local amenities and schools.
- Three Bedrooms.
- PVCu double glazing throughout.
- Fully enclosed garden.

# **Parking**

ample block paved parking to the front and side of the property