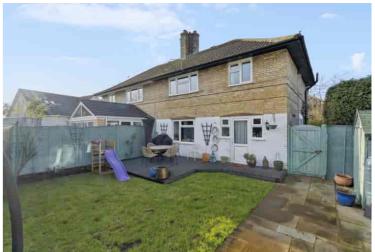

ling beam, radiator

# First Floor

# **First Floor Landing**

two windows to the front aspect, storage cupboard, airing cupboard with gas fired combi boiler and linen shelving

# **Bedroom One**

window to the rear aspect, radiator, fitted wardrobes

## **Ground Floor**

radiator

# **Bathroom**

**Bedroom Two** 

**Bedroom Three** 

half height tiling, refitted and comprising bath with fully tiled surround, corner shower, W.C, vanity unit with wash basin, tiled floor, towel radiator, two frosted windows

window to the rear aspect, radiator, wood flooring

window to the front aspect, radiator, fitted

wardrobes, built in cupboard

### Outside

# **Parking**

ample block paved parking to the front and side of the property

#### **Rear Garden**

fully enclosed, laid mainly to lawn