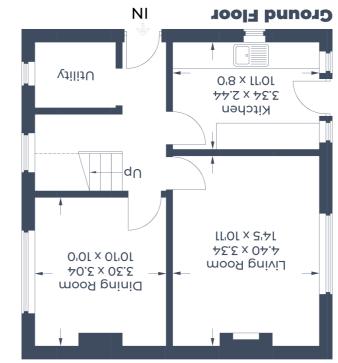

Illustration for identification purposes only, measurements are approximate, not to scale. © CJ Property Marketing Produced for Peter & Lane

If ps  $279 \$  m ps 6.09 = latoT first Floor = 45.2 sq m / 486 sq ft If ps 684 \ m ps 4.24 = 10017 bnuo10 Approximate Gross Internal Area

#### Accommodation

Door to

#### **Entrance Hall**

stairs to the First Floor Landing, tiled floor,

# **Utility Room**

window to the front aspect, tiled floor, radiator, plumbing for washing machine

## Study/Cloakroom

tiled floor, window to the front aspect

### **Kitchen**

base and eye level cupboards, drawer units, work surfaces with tiled splash backs, enamel single drainer sink unit, gas and electric cooker points, space for fridge freezer, plumbing for dishwasher, tiled floor, part glazed door to the rear garden, window to the rear aspect, radiator

# **Dining Room**

window to the front aspect, feature fireplace, exposed ceiling beam, wood flooring, radiator

# Lounge

window to the rear aspect, wood flooring, fireplace (not in use), TV point, exposed ceiling beam, radiator

## **Ground Floor**

radiator