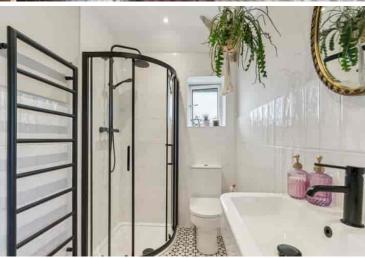

# **Bathroom**

**Bedroom Two** 

**Bedroom Three** 

half height tiling, refitted and comprising bath with fully tiled surround, corner shower, W.C, vanity unit with wash basin, tiled floor, towel radiator, two frosted windows