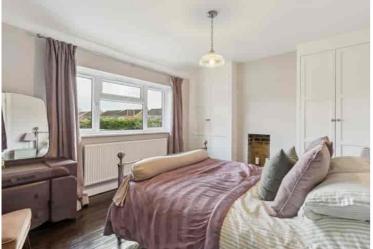

ed ceiling beam, radiator

# First Floor

# **First Floor Landing**

two windows to the front aspect, storage cupboard, airing cupboard with gas fired combi boiler and linen shelving

# **Bedroom One**

window to the rear aspect, radiator, fitted wardrobes

## **Ground Floor**

radiator

# **Bathroom**

**Bedroom Two** 

**Bedroom Three** 

half height tiling, refitted and comprising bath with fully tiled surround, corner shower, W.C, vanity unit with wash basin, tiled floor, towel radiator, two frosted windows

window to the rear aspect, radiator, wood flooring

window to the front aspect, radiator, fitted

wardrobes, built in cupboard

### Outside

# **Parking**

ample block paved parking to the front and side of the property

#### **Rear Garden**

fully enclosed, laid mainly to lawn