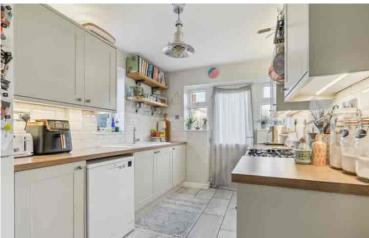

### **Kitchen**

base and eye level cupboards, drawer units, work surfaces with tiled splash backs, enamel single drainer sink unit, gas and electric cooker points, space for fridge freezer, plumbing for dishwasher, tiled floor, part glazed door to the rear garden, window to the rear aspect, radiator