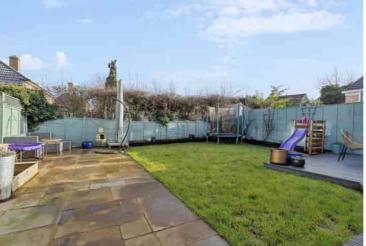

eiling beam, radiator

# First Floor

# **First Floor Landing**

two windows to the front aspect, storage cupboard, airing cupboard with gas fired combi boiler and linen shelving

# **Bedroom One**

window to the rear aspect, radiator, fitted wardrobes

## **Ground Floor**

radiator

# **Bathroom**

**Bedroom Two** 

**Bedroom Three** 

half height tiling, refitted and comprising bath with fully tiled surround, corner shower, W.C, vanity unit with wash basin, tiled floor, towel radiator, two frosted windows

window to the rear aspect, radiator, wood flooring

window to the front aspect, radiator, fitted

wardrobes, built in cupboard

### Outside

# **Parking**

ample block paved parking to the front and side of the property

#### **Rear Garden**

fully enclosed, laid mainly to lawn