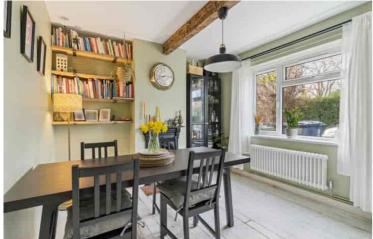

# **Dining Room**

window to the front aspect, feature fireplace, exposed ceiling beam, wood flooring, radiator