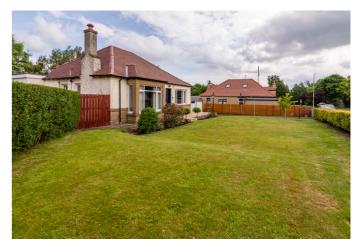

Externally the property sits within a large garden, mostly laid to lawn, with a private multi-car driveway to the side.

The property is on a double plot with planning permission to demolish the current building and build two four-bedroom houses with garages. Plans available upon request.