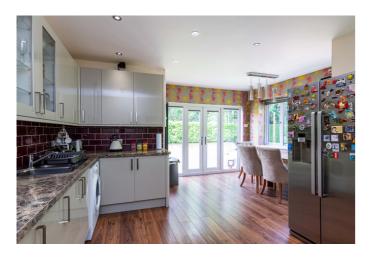

The vestibule leads into the welcoming entrance hall which has wood laminate flooring and serves the ground floor. The bright and spacious living room features a box-bay window, carpeting and a modern wood-burning stove. The large dining kitchen has French doors opening onto the rear garden, and is fitted with modern units with stone effect worktops, a stainless steel sink, gas hob, oven and extractor hood.