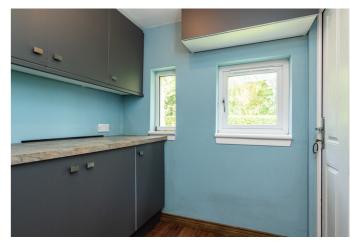

Generously sized bedroom one has aspects to the front and side, with a dressing area and wardrobe, whilst bedroom two has carpeted flooring and affords access to the utility room. Completing the accommodation, the stylish, fully tiled bathroom features a modern white suite with an electric over-bath shower and a feature radiator.