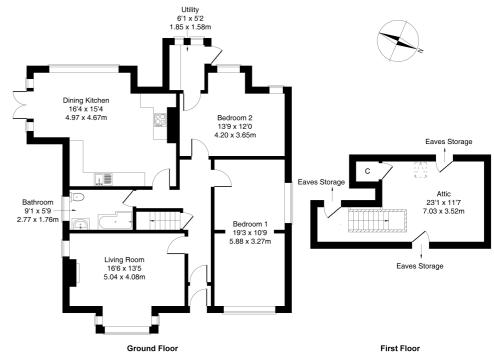

Comprises an entrance vestibule, hall, living room, dining kitchen, two double bedrooms, a bathroom and utility room.

Refurbished to a high standard six years ago, including a new; central heating system, electrical wiring, plasterwork, décor, flooring and solid hardwood internal doors.

The vestibule leads into the welcoming entrance hall which has wood laminate flooring and serves the ground floor. The bright and spacious living room features a box-bay window, carpeting and a modern wood-burning stove. The large dining kitchen has French doors opening onto the rear garden, and is fitted with modern units with stone effect worktops, a stainless steel sink, gas hob, oven and extractor hood.

Generously sized bedroom one has aspects to the front and side, with a dressing area and wardrobe, whilst bedroom two has carpeted flooring and affords access to the utility room. Completing the accommodation, the stylish, fully tiled bathroom features a modern white suite with an electric over-bath shower and a feature radiator.

# pmov<sup>8</sup> 4 Viewfield Road Juniper Green EH14 5BE Approximate Gross Internal Area: (1324 sq ft - 123 sq m.)

Legal Disclaimer : Floor-plan and measurements are for illustrative guidance only, and not intended to form part of any contract.