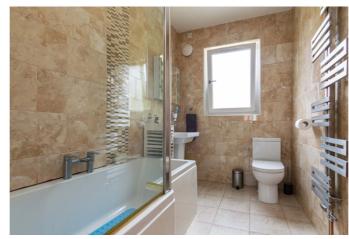

Generously sized bedroom one has aspects to the front and side, with a dressing area and wardrobe, whilst bedroom two has carpeted flooring and affords access to the utility room. Completing the accommodation, the stylish, fully tiled bathroom features a modern white suite with an electric over-bath shower and a feature radiator.