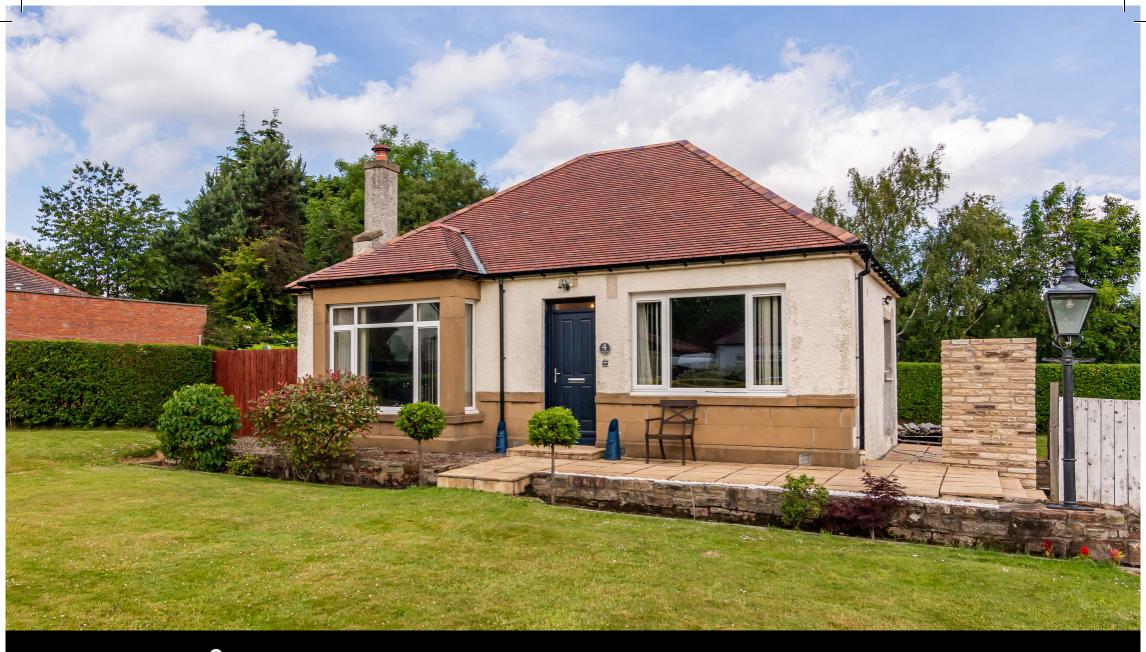

4 Viewfield Road, Juniper Green, City of Edinburgh, EH14 5BE

Spacious & Beautifully Presented, Two-Bedroom, Detached Bungalow Up to date price and viewing info at mov8realestate.com/property

espc rightmove a Zoopla

# **Property Description**

Exceptionally spacious and beautifully presented, two-bedroom, fully refurbished detached bungalow, set within large private gardens, on a quiet residential street, located in the sought-after Juniper Green area, to the southwest of Edinburgh city centre.

Externally the property sits within a large garden, mostly laid to lawn, with a private multi-car driveway to the side.

The property is on a double plot with planning permission to demolish the current building and build two four-bedroom houses with garages. Plans available upon request.