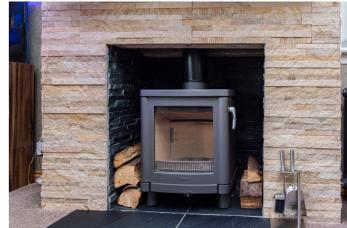

The vestibule leads into the welcoming entrance hall which has wood laminate flooring and serves the ground floor. The bright and spacious living room features a box-bay window, carpeting and a modern wood-burning stove. The large dining kitchen has French doors opening onto the rear garden, and is fitted with modern units with stone effect worktops, a stainless steel sink, gas hob, oven and extractor hood.