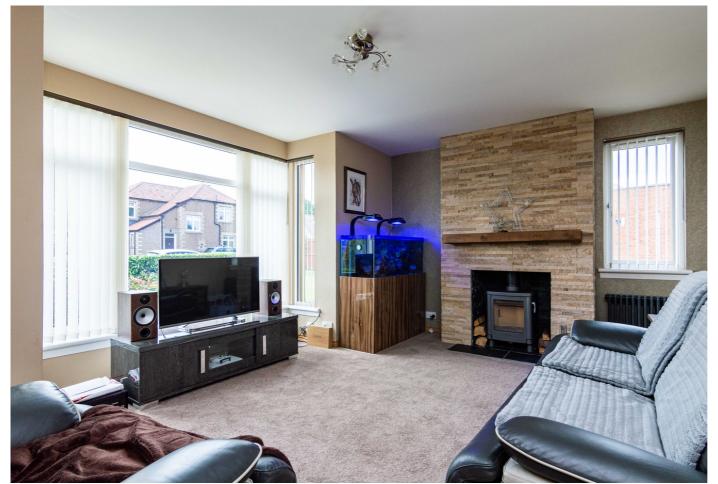

The vestibule leads into the welcoming entrance hall which has wood laminate flooring and serves the ground floor. The bright and spacious living room features a box-bay window, carpeting and a modern wood-burning stove. The large dining kitchen has French doors opening onto the rear garden, and is fitted with modern units with stone effect worktops, a stainless steel sink, gas hob, oven and extractor hood.