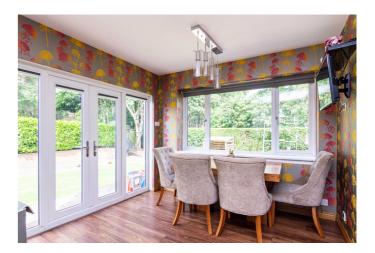

The vestibule leads into the welcoming entrance hall which has wood laminate flooring and serves the ground floor. The bright and spacious living room features a box-bay window, carpeting and a modern wood-burning stove. The large dining kitchen has French doors opening onto the rear garden, and is fitted with modern units with stone effect worktops, a stainless steel sink, gas hob, oven and extractor hood.