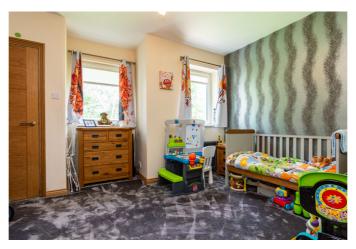

Generously sized bedroom one has aspects to the front and side, with a dressing area and wardrobe, whilst bedroom two has carpeted flooring and affords access to the utility room. Completing the accommodation, the stylish, fully tiled bathroom features a modern white suite with an electric over-bath shower and a feature radiator.