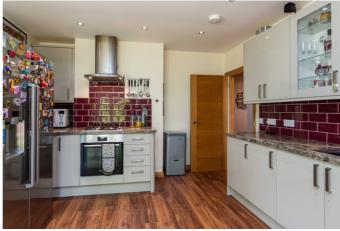

The vestibule leads into the welcoming entrance hall which has wood laminate flooring and serves the ground floor. The bright and spacious living room features a box-bay window, carpeting and a modern wood-burning stove. The large dining kitchen has French doors opening onto the rear garden, and is fitted with modern units with stone effect worktops, a stainless steel sink, gas hob, oven and extractor hood.