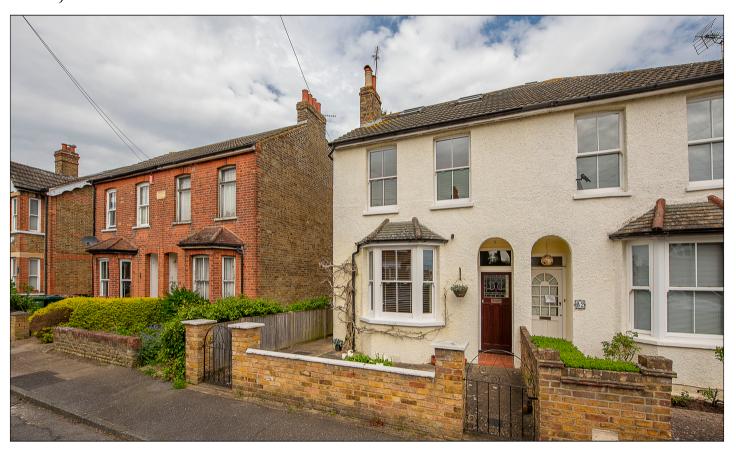

## Crescent Road, Shepperton, TW17 8BP £750,000

- Victorian Semi Detached House
- Gas Central Heating
- Backing On To The River Ash
- Council Tax Band F £3,328

- Three Double Bedrooms
- 86" Rear Garden
- Shepperton Railway station 0.5 mile
- Catchment Area for St Nicholas,
  Saxon and Thamesmead Schools