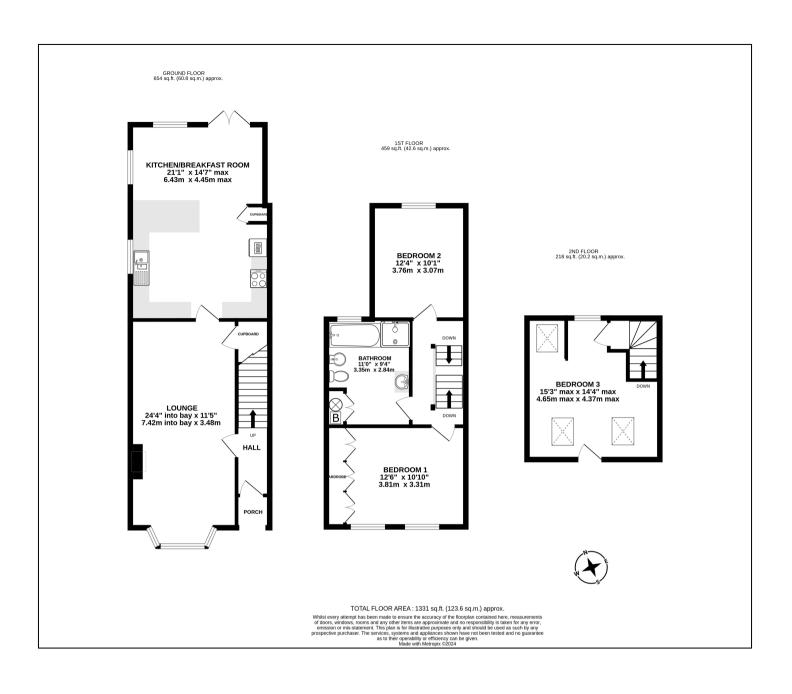

## Crescent Road, Shepperton, TW17 8BP £750,000

- Victorian Semi Detached House
- Gas Central Heating
- Backing On To The River Ash
- Council Tax Band F £3,328

- Three Double Bedrooms
- 86" Rear Garden
- Shepperton Railway station 0.5 mile
- Catchment Area for St Nicholas,
  Saxon and Thamesmead Schools