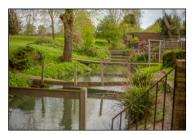

## Crescent Road, Shepperton, TW17 8BP £750,000

- Victorian Semi Detached House
- Gas Central Heating
- Backing On To The River Ash
- Council Tax Band F £3,328

- Three Double Bedrooms
- 86" Rear Garden
- Shepperton Railway station 0.5 mile
- Catchment Area for St Nicholas,
  Saxon and Thamesmead Schools