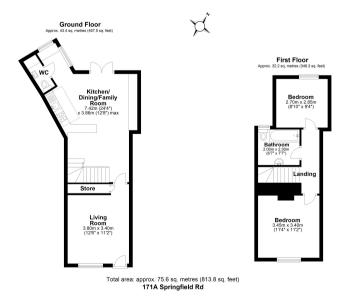

## Springfield Road, Chelmsford £450,000 Freehold

- Newly Converted
  Property
- Two Bedrooms
- No Onward Chain
- Driveway Parking
- Thermal insulation

Welcome to luxury living on Springfield Road, where modern elegance meets historic charm. This newly converted two-bedroom terrace period property is a true gem, offering the perfect blend of contemporary amenities and classic style. Situated within walking distance of Chelmsford City Centre and the mainline railway station, this residence provides both convenience and sophistication.