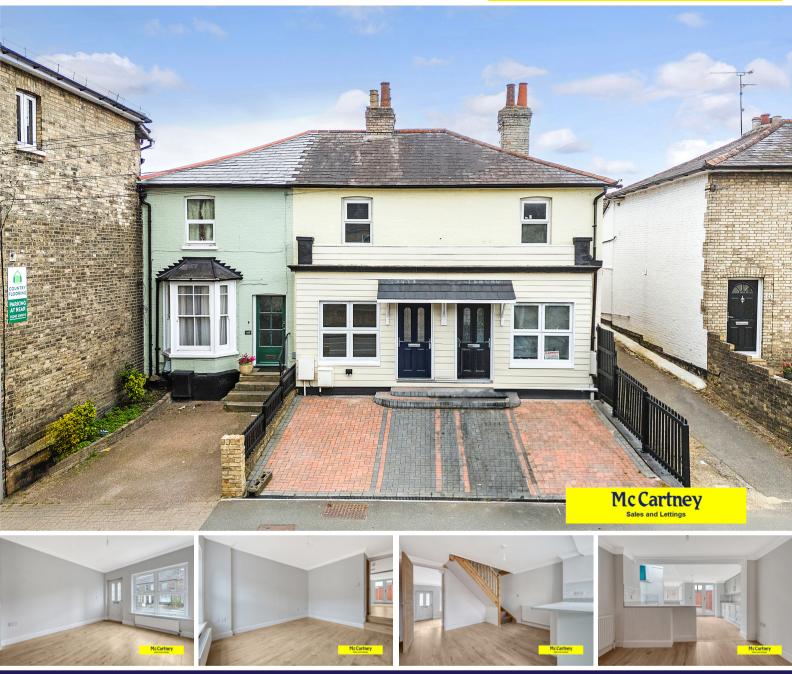

## Springfield Road, Chelmsford £450,000 Freehold

- Newly Converted
  Property
- Two Bedrooms
- No Onward Chain
- Driveway Parking
- Thermal insulation

Welcome to luxury living on Springfield Road, where modern elegance meets historic charm. This newly converted two-bedroom terrace period property is a true gem, offering the perfect blend of contemporary amenities and classic style. Situated within walking distance of Chelmsford City Centre and the mainline railway station, this residence provides both convenience and sophistication.