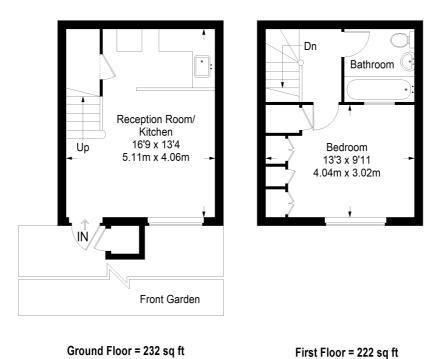

# **Danetree Close**

Ground Floor = 232 sq ft

Approximate Gross Internal Area GROUND FLOOR = 232 sq ft / 21.55 sq m FIRST FLOOR = 222 sq ft / 20.62 sq m Total = 454 sq ft / 42.18 sq m

This plan is for layout guidance only. Not drawn to scale unless stated. Windows and door openings are approximate. Whilst every care is taken in the preparation of this plan, please check all dimensions, shapes and compass bearings before making any decisions reliant upon them. (ID357409)