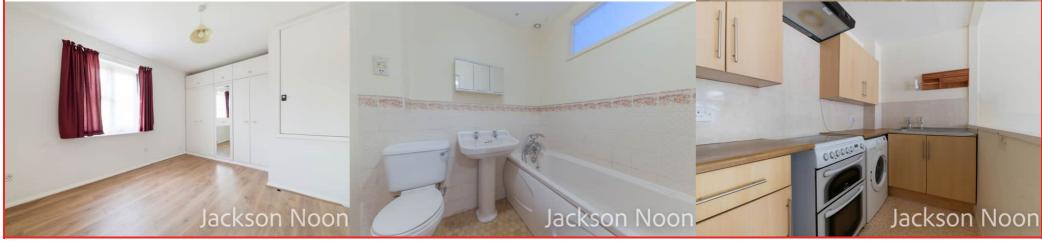

#### Lounge

13' 4" x 11' 0" (4.06m x 3.35m) Heater, double glazed window

## Kitchen

10' 4" x 5' 3" (3.15m x 1.60m) Single drainer stainless steel sink unit inset in roll top work surface, range of cupboards and units, space for fridge freezer, plumbing for autowash, space for cooker, understairs cupboard

#### Bathroom

Comprising panel enclosed bath with mixer tap and shower attachment, low level wc, wash hand basin, part tiled walls