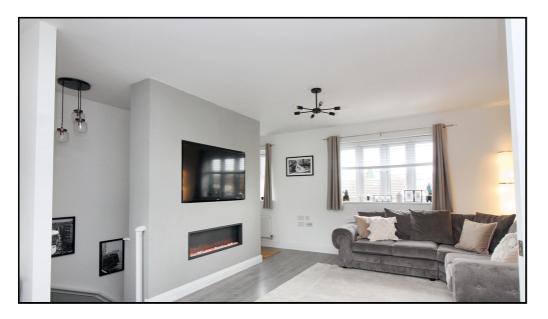

Lounge/Diner: Stunning open plan living space with dual aspect windows providing vast natural light. Electric fireplace built into the wall with television bracket above. Fitted blinds. Project flooring.