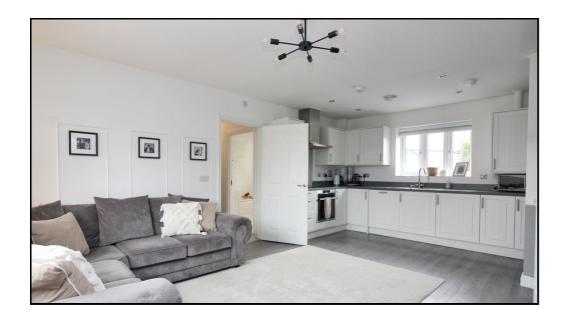

# Kitchen:/Lounge/Diner:

Abt. 16' 4" x 20' 4" (4.98m x 6.20m) Kitchen: S election of wall and base fitted appliances with stainless steel sink unit with swan neck tap. Electric hob with fan assisted oven. Boiler.

Lounge/Diner: Stunning open plan living space with dual aspect windows providing vast natural light. Electric fireplace built into the wall with television bracket above. Fitted blinds. Project flooring.