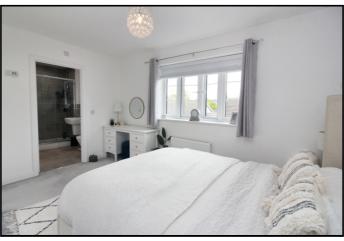

#### **Bedroom One:**

Abt. 13' 9" x 11' 1" (4.19m x 3.38m) Double glazed uPVC windows with fitted blinds. Carpet flooring. Radiator. Ceiling pendant light. Door to en-suite: