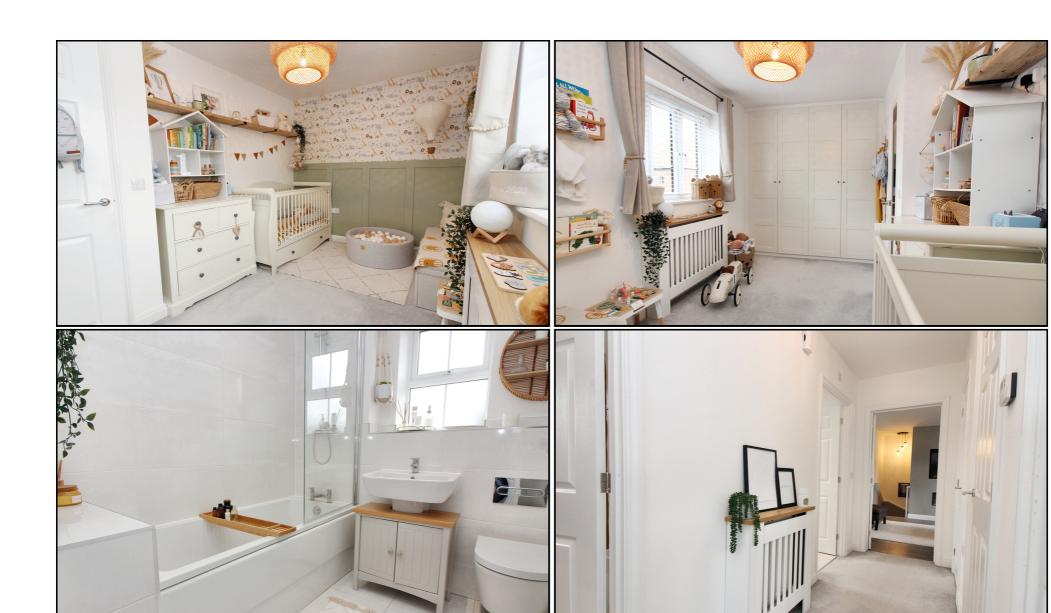

#### **Bedroom Two:**

Abt. 12' 10" x 8' 8" (3.91m x 2.64m) Fitted wardrobes. Fitted blinds. Carpet flooring. Radiator.

#### Bathroom:

Abt. 6' 11" x 7' 5" (2.11m x 2.26m) Superbly finished family suite with ceramic tiling to floor and walls. Suite comprising fitted bathtub with wall mounted shower accessories, low level WC and sink basin.

# **Entrance Hallway:**

Carpeted stairs leading to main living area. Storage for shoes and coats. Pendant light fitting.