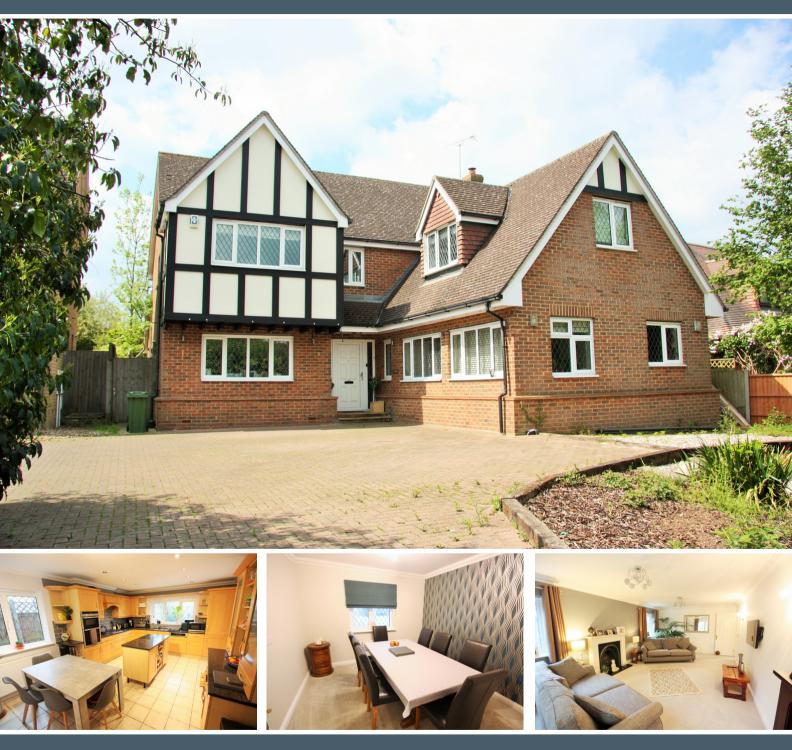

## Hedgerows, Hutton, Essex, CM13 1QH, £1,200,000

\*\*Guide Price £1,200,000 - £1,250,000\*\* Situated in a private road is this spacious and superbly presented five bedroom detached family home which is set over 2600 square feet. This substantial property offers family room, W/C, utility, conservatory, office, study, living room and kitchen to the ground floor. Whilst climbing the stairs to the spacious landing you will find five bedrooms two En-suite bathrooms and family bathroom. Externally the property offers a low maintenance garden with patio area and to the front is ample off street parking for several cars with additional garden area to the front. The property is situated with the highly regarded St Martins School and walking distance to all local shops and amenities. Shenfield station is also within walking