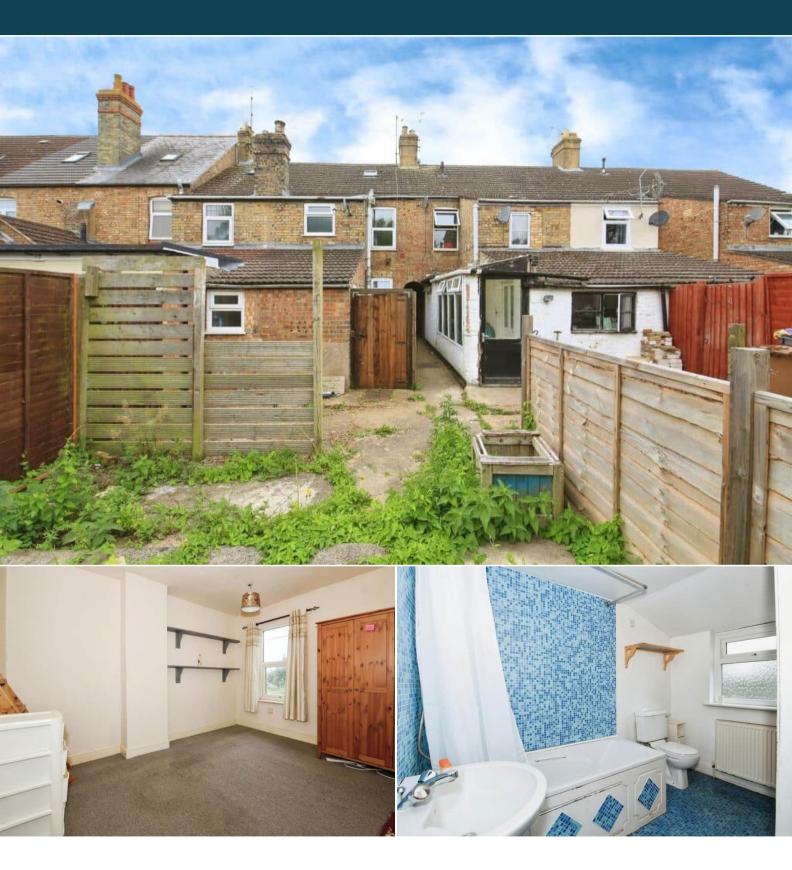

The council tax band is A.

The interior of this property comprises a spacious living room, dining room, utility room, w/c and fitted kitchen on the ground floor. The first floor consists of 2 bedrooms and the family bathroom. The exterior boasts a private rear garden, perfect for enjoying the summer months.