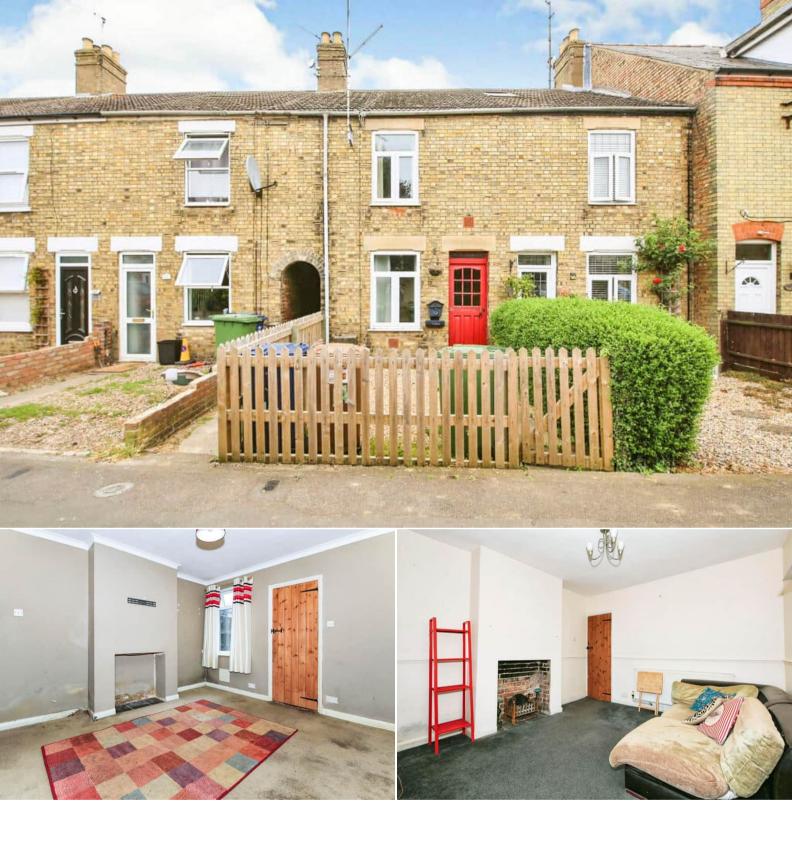

## Wigstones Road March

Bettermove are proud to present this 2 bedroom terraced house in March available with no forward chain.

The property benefits from double glazing, gas central heating throughout.

The council tax band is A.

The interior of this property comprises a spacious living room, dining room, utility room, w/c and fitted kitchen on the ground floor. The first floor consists of 2 bedrooms and the family bathroom. The exterior boasts a private rear garden, perfect for enjoying the summer months.