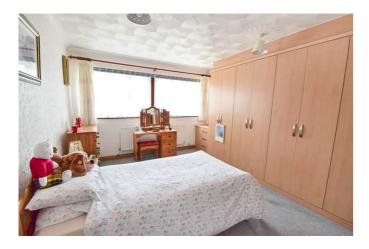

Leading off of the entrance hall is an extended L-shape lounge/dining room with an arch demarcating the dining area. Plenty of light comes into this room with windows to the side and front and two sets of doors leading out to the expansive garden. The kitchen has a range of units and work surfaces with space for appliances. There are three double bedrooms and a family bathroom.

### YORK AVENUE, WALDERSLADE, CHATHAM, KENT, ME5 9ER

Entrance Hall ||' 6" x 6' 3" (3.51m x 1.91m)

Lounge/Dining Room

**Kitchen** 12' 5" x 7' 8" (3.78m x 2.34m)

**Bedroom I** 13' 10" x 12' 0" (4.22m x 3.66m)

**Bedroom 2** 12' 0" x 9' 6" (3.66m x 2.90m)

**Bedroom 3** 12' 10" x 8' 10" (3.91m x 2.69m) `

**Bathroom** 6' 4" x 6' 1" (1.93m x 1.85m)

**Garden** I 30ft x 40ft

Garage

YORK AVENUE, WALDERSLADE, CHATHAM, KENT, ME5 9ER