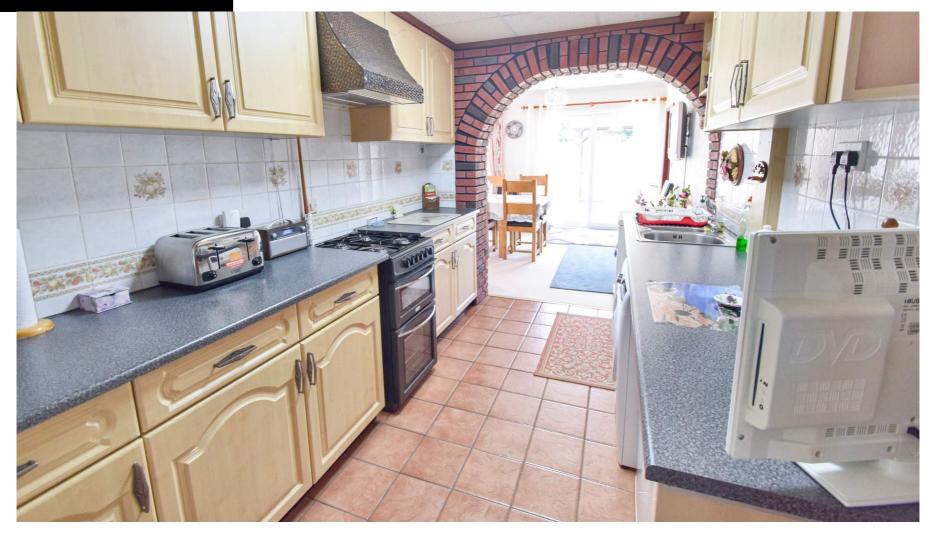

Leading off of the entrance hall is an extended L-shape lounge/dining room with an arch demarcating the dining area. Plenty of light comes into this room with windows to the side and front and two sets of doors leading out to the expansive garden. The kitchen has a range of units and work surfaces with space for appliances. There are three double bedrooms and a family bathroom.

### YORK AVENUE, WALDERSLADE, CHATHAM, KENT, ME5 9ER

Entrance Hall ||' 6" x 6' 3" (3.51m x 1.91m)

Lounge/Dining Room

**Kitchen** 12' 5" x 7' 8" (3.78m x 2.34m)

**Bedroom I** 13' 10" x 12' 0" (4.22m x 3.66m)