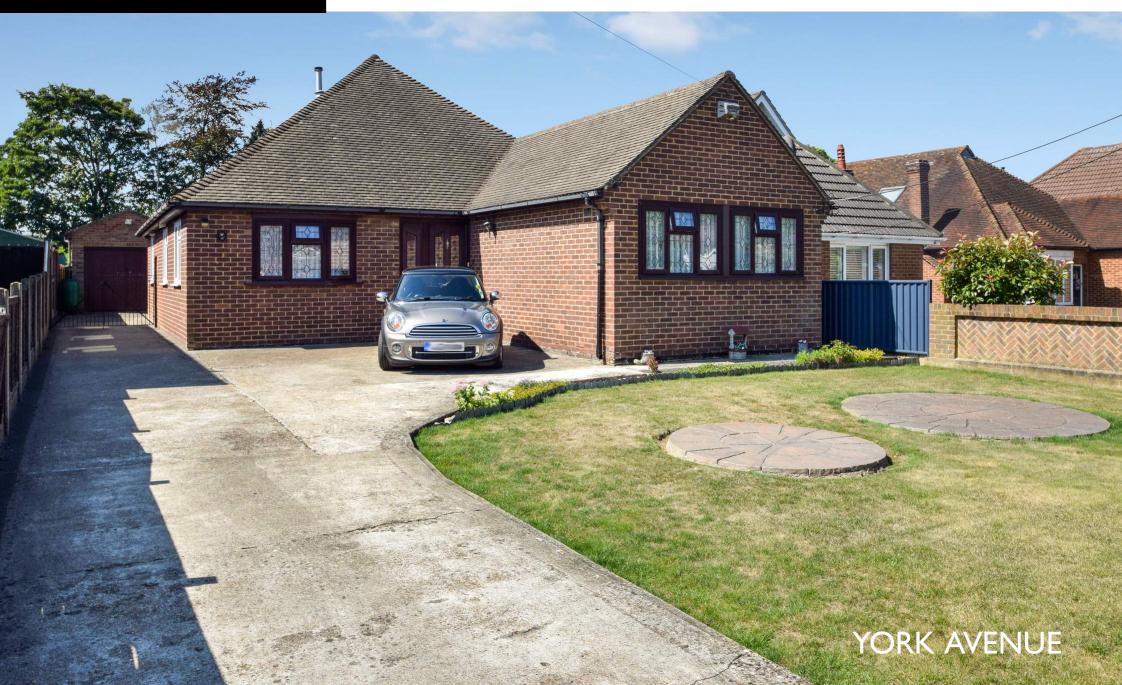

### Guide Price £525,000 Freehold

THE PROPERTY

Guide Price £525,000 - £550,000

Situated in the sought after location of Tunbury Avenue, this Detached Bungalow sits on a good sized plot and is well presented throughout. Versatile living accommodation would make this an ideal purchase for families or for anyone looking for the convenience of one level living.

Leading off of the entrance hall is an extended L-shape lounge/dining room with an arch demarcating the dining area. Plenty of light comes into this room with windows to the side and front and two sets of doors leading out to the expansive garden. The kitchen has a range of units and work surfaces with space for appliances. There are three double bedrooms and a family bathroom.

### YORK AVENUE, WALDERSLADE, CHATHAM, KENT, ME5 9ER

Entrance Hall ||' 6" x 6' 3" (3.51m x 1.91m)

Lounge/Dining Room

**Kitchen** 12' 5" x 7' 8" (3.78m x 2.34m)

**Bedroom I** 13' 10" x 12' 0" (4.22m x 3.66m)