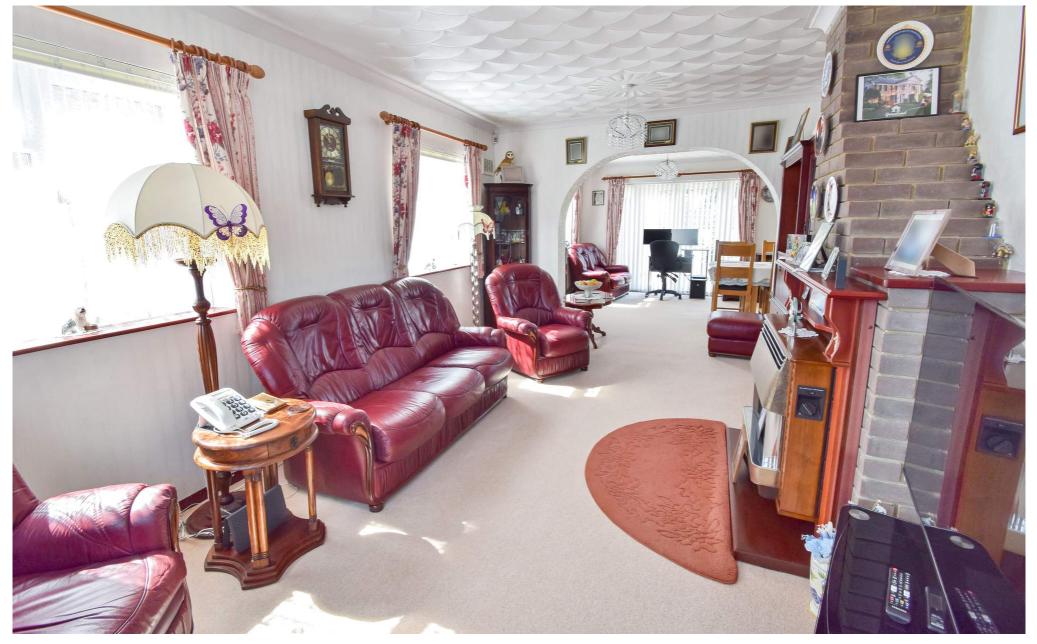

Leading off of the entrance hall is an extended L-shape lounge/dining room with an arch demarcating the dining area. Plenty of light comes into this room with windows to the side and front and two sets of doors leading out to the expansive garden. The kitchen has a range of units and work surfaces with space for appliances. There are three double bedrooms and a family bathroom.