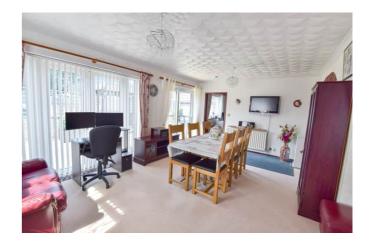

Leading off of the entrance hall is an extended L-shape lounge/dining room with an arch demarcating the dining area. Plenty of light comes into this room with windows to the side and front and two sets of doors leading out to the expansive garden. The kitchen has a range of units and work surfaces with space for appliances. There are three double bedrooms and a family bathroom.