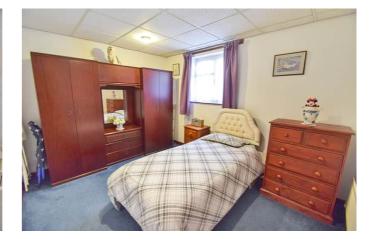

Leading off of the entrance hall is an extended L-shape lounge/dining room with an arch demarcating the dining area. Plenty of light comes into this room with windows to the side and front and two sets of doors leading out to the expansive garden. The kitchen has a range of units and work surfaces with space for appliances. There are three double bedrooms and a family bathroom.

### YORK AVENUE, WALDERSLADE, CHATHAM, KENT, ME5 9ER

Entrance Hall ||' 6" x 6' 3" (3.51m x 1.91m)

Lounge/Dining Room

**Kitchen** 12' 5" x 7' 8" (3.78m x 2.34m)

**Bedroom I** 13' 10" x 12' 0" (4.22m x 3.66m)

**Bedroom 2** 12' 0" x 9' 6" (3.66m x 2.90m)

**Bedroom 3** 12' 10" x 8' 10" (3.91m x 2.69m) `

**Bathroom** 6' 4" x 6' 1" (1.93m x 1.85m)

**Garden** I 30ft x 40ft

Garage

YORK AVENUE, WALDERSLADE, CHATHAM, KENT, ME5 9ER