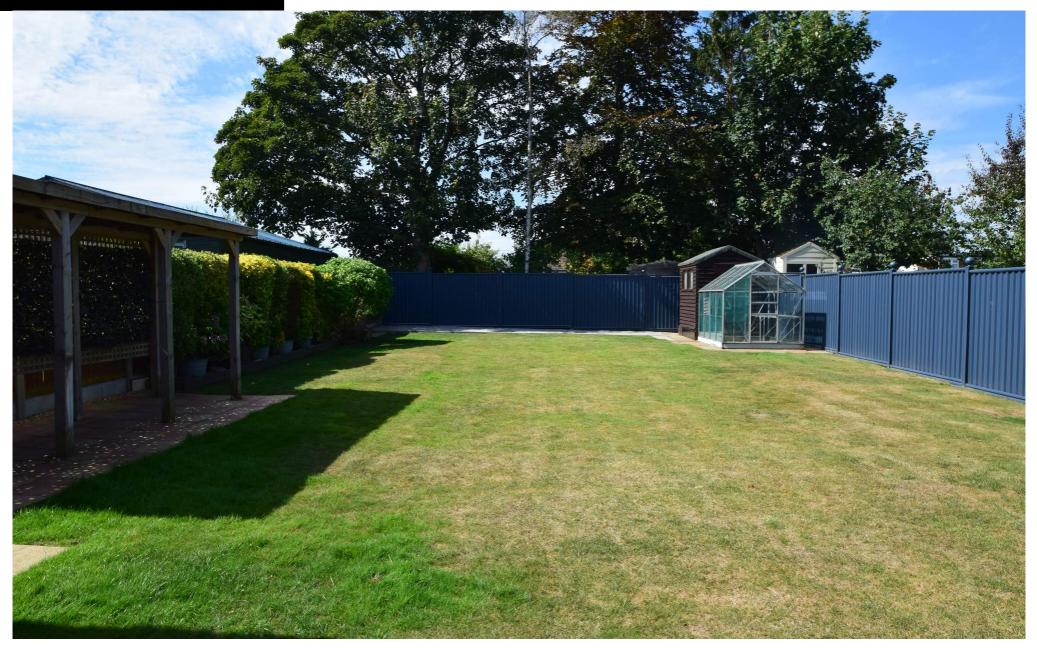

The garden is a wonderful focal point on a level plot largely laid to lawn with a covered gazebo area and patio. Ideal space for entertaining family and friends.

There is also a workshop equipped with power, light and benches. The garage provides further parking to the already expansive driveway. Potential to further extend subject to relevant planning permissions.

**Bedroom 2** 12' 0" x 9' 6" (3.66m x 2.90m)

**Bedroom 3** 12' 10" x 8' 10" (3.91m x 2.69m) `

**Bathroom** 6' 4" x 6' 1" (1.93m x 1.85m)

**Garden** I 30ft x 40ft

Garage

YORK AVENUE, WALDERSLADE, CHATHAM, KENT, ME5 9ER