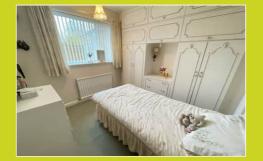

#### Bedroom one

3.33m x 3.10m (10' 11" x 10' 2") Window to front, radiator, fitted wardrobes.

#### **Bedroom three**

3.03m x 2.51m (9' 11" x 8' 3") Window to side, radiator.