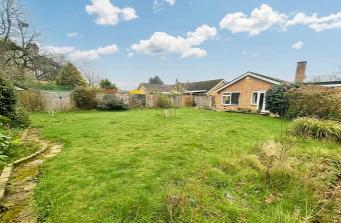

#### Outside

The front of the property has been laid to lawn with shrub borders. A driveway providing off road parking leads to the front door and the garage which has an electric 'up/over' door with power and light connected. A side gate gives access to the rear garden.

The rear garden has an immediate patio to the rear of the property with the remainder being predominately laid to lawn with shrub borders, enclosed by wooden fencing.