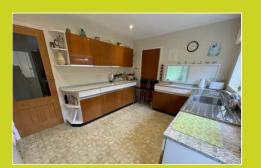

#### Kitchen

#### 4.23m x 2.90m (13' 11" x 9' 6")

Window and door to side leading to the rear garden. A range of base and eye level units with worktop over, sink, oven, hob and extractor over. Space for a fridge/freezer and space and plumbing for a washing machine.