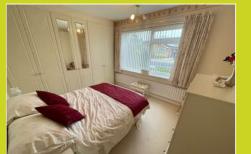

#### Bedroom one

3.33m x 3.10m (10' 11" x 10' 2") Window to front, radiator, fitted wardrobes.

#### Bedroom two

3.93m x 3.02m (12' 11" x 9' 11") Dual aspect room with window to side and a window to the front, radiator.

#### **Bedroom three**

3.03m x 2.51m (9' 11" x 8' 3") Window to side, radiator.