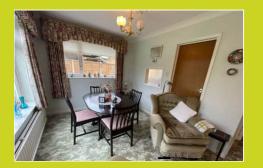

#### Sitting/dining room

7.09m (max) x 3.70m (max) (23' 3" x 12' 2")

Dual aspect room with window to side and rear, as well as double doors overlooking and leading to the rear garden. Radiator and feature fireplace.