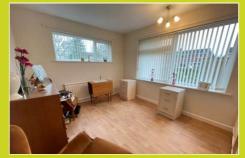

#### Bedroom two

3.93m x 3.02m (12' 11" x 9' 11") Dual aspect room with window to side and a window to the front, radiator.