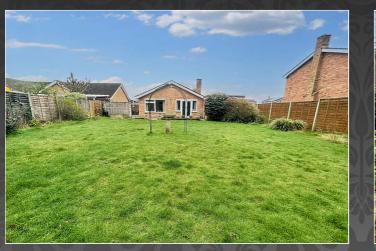

#### Outside

The front of the property has been laid to lawn with shrub borders. A driveway providing off road parking leads to the front door and the garage which has an electric 'up/over' door with power and light connected. A side gate gives access to the rear garden.

The rear garden has an immediate patio to the rear of the property with the remainder being predominately laid to lawn with shrub borders, enclosed by wooden fencing.