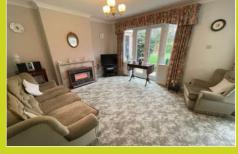

#### Sitting/dining room

7.09m (max) x 3.70m (max) (23' 3" x 12' 2")

Dual aspect room with window to side and rear, as well as double doors overlooking and leading to the rear garden. Radiator and feature fireplace.