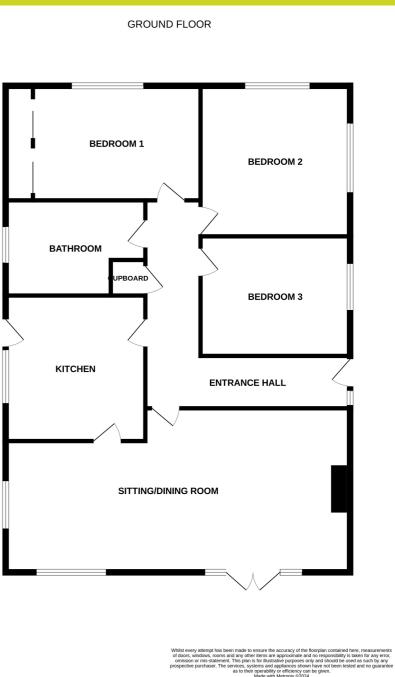

#### **Entrance hall**

Window to front, radiator, doors to all living accommodation and an airing cupboard.

#### Sitting/dining room

7.09m (max) x 3.70m (max) (23' 3" x 12' 2")

Dual aspect room with window to side and rear, as well as double doors overlooking and leading to the rear garden. Radiator and feature fireplace.

#### Kitchen

#### 4.23m x 2.90m (13' 11" x 9' 6")

Window and door to side leading to the rear garden. A range of base and eye level units with worktop over, sink, oven, hob and extractor over. Space for a fridge/freezer and space and plumbing for a washing machine.

#### Bedroom one

3.33m x 3.10m (10' 11" x 10' 2") Window to front, radiator, fitted wardrobes.

#### Bedroom two

3.93m x 3.02m (12' 11" x 9' 11") Dual aspect room with window to side and a window to the front, radiator.

#### **Bedroom three**

3.03m x 2.51m (9' 11" x 8' 3") Window to side, radiator.

#### Family bathoroom

Window to side, radiator, bath, walk-in shower, wash hand basin and WC.

#### The above floor plans are not to scale and are shown for indication purposes only.