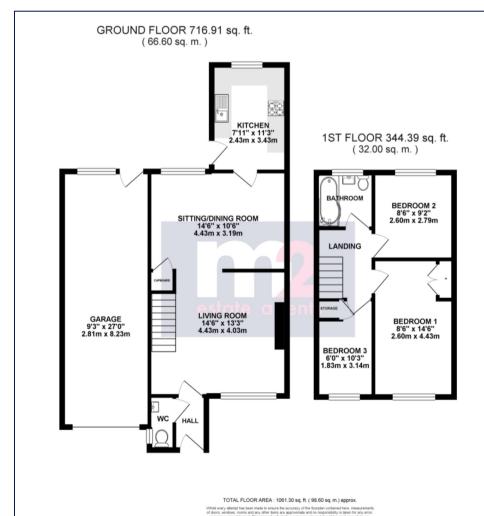

\*EXTENDED, 3 BEDROOM SEMI DETACHED HOUSE IN THE POPULAR MALPAS AREA WITH LIVING/DINING ROOM, GROUND FLOOR W/C, MODERN KITCHEN, FIRST FLOOR BATHROOM, DOUBLE DRIVEWAY & GARAGE\*

Situated in the popular and convenient Malpas area on the outskirts of Newport is this well presented, extended three bedroom semi detached family home. Located close to all local amenities, sought after Primary Schools, shops, bus routes and junctions 25a & 26 of the M4 making it perfect for commuting to both Bristol & Cardiff. The extended family house now boasts spacious living accommodation briefly comprising to the ground floor: entrance hall, w/c, living room, dining room & kitchen. On the first floor: Three bedrooms & modern family bathroom. Outside, to the front: a large paved driveway providing off road parking for numerous vehicles, access to a large garage with electric & power. To the rear: a patio area with steps up to lawn area with bordering flower beds enclosed by fencing.