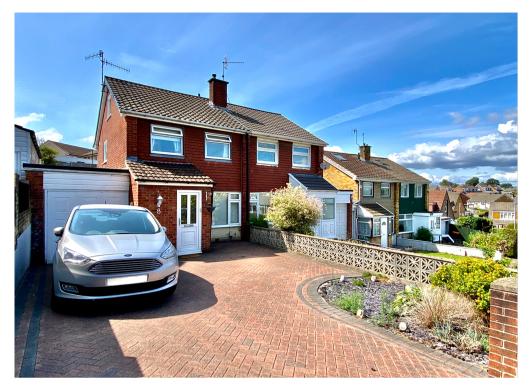

## 8 Laurel Crescent, Newport. NP20 6WQ £250,000 Tenure Freehold

- EXTENDED SEMI DETACHED HOUSE
- 3 BEDROOMS
- LIVING / DINING ROOM
- MODERN KITCHEN
- MODERN BATHROOM

- GROUND FLOOR W/C
- EXTENSIVE OFF ROAD PARKING
- LARGE GARAGE
- POPULAR & CONVENIENT LOCATION

\*EXTENDED, 3 BEDROOM SEMI DETACHED HOUSE IN THE POPULAR MALPAS AREA WITH LIVING/DINING ROOM, GROUND FLOOR W/C, MODERN KITCHEN, FIRST FLOOR BATHROOM, DOUBLE DRIVEWAY & GARAGE\*

Situated in the popular and convenient Malpas area on the outskirts of Newport is this well presented, extended three bedroom semi detached family home. Located close to all local amenities, sought after Primary Schools, shops, bus routes and junctions 25a & 26 of the M4 making it perfect for commuting to both Bristol & Cardiff. The extended family house now boasts spacious living accommodation briefly comprising to the ground floor: entrance hall, w/c, living room, dining room & kitchen. On the first floor: Three bedrooms & modern family bathroom. Outside, to the front: a large paved driveway providing off road parking for numerous vehicles, access to a large garage with electric & power. To the rear: a patio area with steps up to lawn area with bordering flower beds enclosed by fencing.