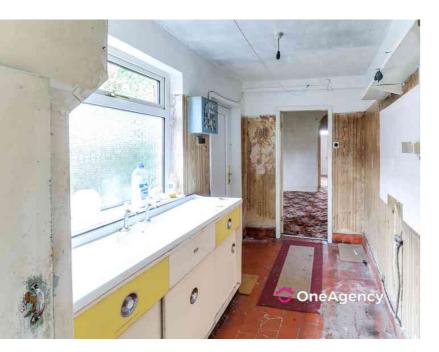

#### KITCHEN

Door to side, double glazed frosted window to side, sink and drainer unit with storage below, airing cupboard.