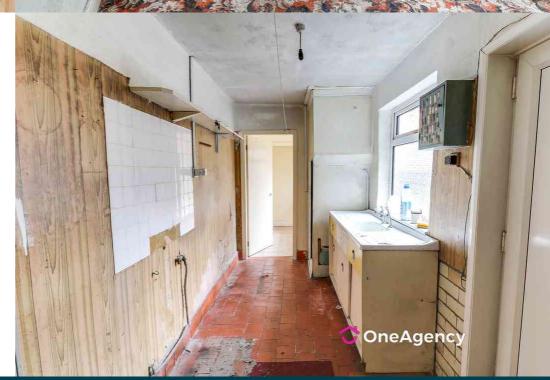

#### KITCHEN

Door to side, double glazed frosted window to side, sink and drainer unit with storage below, airing cupboard.