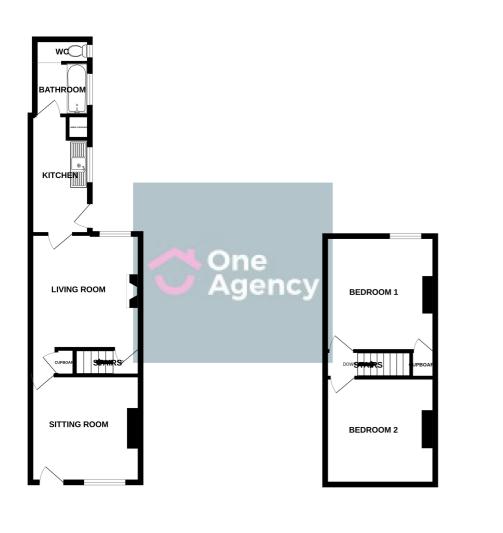

#### GROUND FLOOR

#### SITTING ROOM

 $3.52m \ x \ 3.41m$  (11' 7" x 11' 2") Double glazed window to front, door to front.

#### LIVING ROOM

3.52m x 3.69m (11' 7" x 12' 1") Under stairs storage, double glazed window to rear.

#### KITCHEN

Door to side, double glazed frosted window to side, sink and drainer unit with storage below, airing cupboard.

#### BATHROOM

Double glazed frosted window to side, panelled bath.

#### WC

Double glazed frosted window to side, WC.

#### FIRST FLOOR

#### BEDROOM ONE

3.68m x 3.53m (12' 1" x 11' 7") Double glazed window to rear, built in storage with access to loft.

#### **BEDROOM TWO**

3.42m x 3.53m (11' 3" x 11' 7") Double glazed window to front.