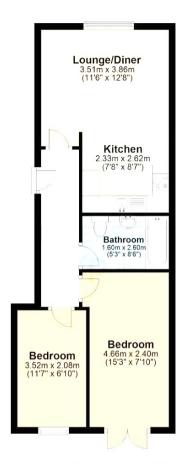

## **Ground Floor**

Total area: approx. 48.7 sq. metres (524.2 sq. feet)

Whilst every effort has been made to ensure the accuracy of the floor plan contained here, measurements of doors, windows, rooms and any other items are approximate and no responsibility is taken for any error, omission or mis-statement. This plan is for illustrative purposes only and should be used as such by any prospective purchaser. The services, systems and applicances shown have not been tested and no guarantee as to their operability or efficiency can be given. Plan produced using PlanUp.