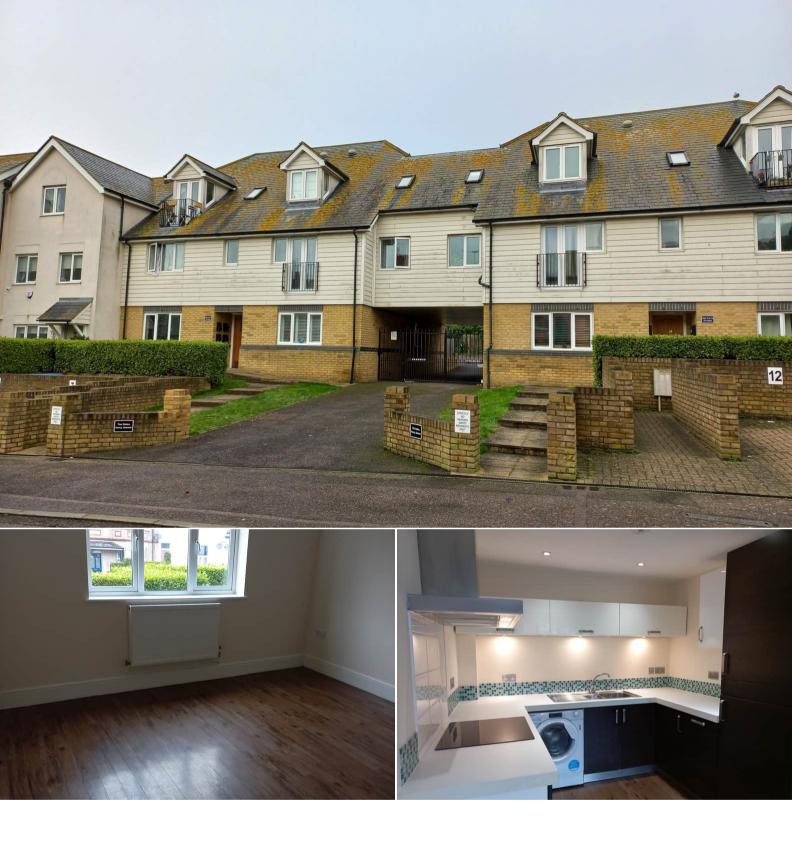

## Percy Avenue Broadstairs

Bettermove are proud to present this 2 bedroom flat in Broadstairs available with no forward chain.

The property benefits from double glazing, gas central heating throughout and has off street parking available via an allocated secured parking space. The council tax band is C.

This is a leasehold property with 113 years remaining on the lease; the ground rent is £250 per annum and the service charge is approximately £1326 per annum.

The interior of this well presented property comprises a spacious and open plan living room with dining area and fitted kitchen, two bedrooms and family bathroom situated on the ground floor of the building. The exterior boasts a private rear yard, perfect for enjoying the summer months.

Located in the popular town of Broadstairs, the property is excellently located with just a short walk away from Botany Bay Beach. You'll have easy access to a range of amenities, including shops, restaurants, and cafes in the centre of Broadstairs just over 2 miles away. Excellent transport connections can be found from Broadstairs train station and many local bus routes.