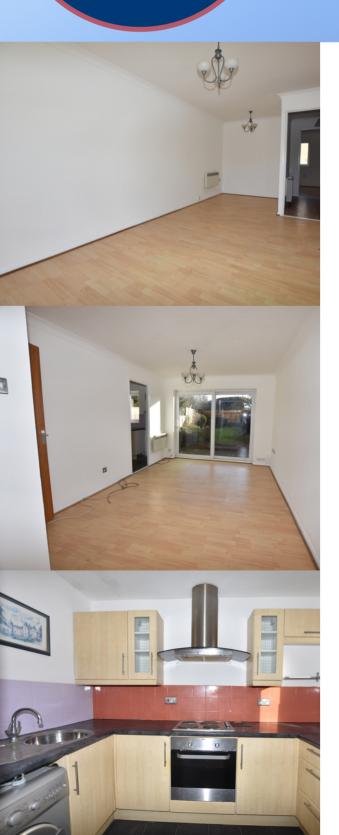

#### LIVING ROOM

3.1m x 5.9m (10' 2" x 19' 4") Sliding UPVC patio doors to private rear garden, open to kitchen, two wall mounted electric heaters,

#### KITCHEN

#### 1.91m x 2.8m (6' 3" x 9' 2")

UPVC window with rear aspect, range of fitted units, stainless steel circular sink with mixer tap and drainer, work surface with drawers and cupboards under, electric cooker, space for fridge/freezer, space and plumbing for washing machine,