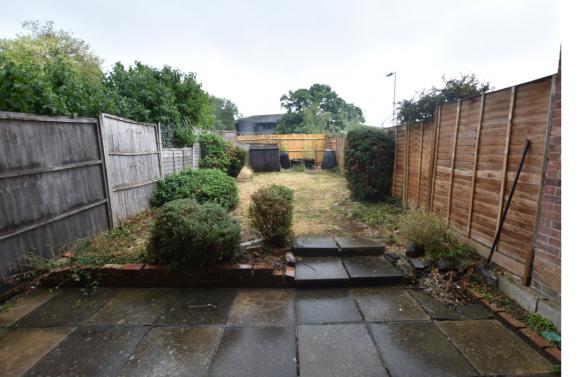

#### **REAR GARDEN**

The rear garden is enclosed by wood panel fencing and has a paved patio leading to an area of lawn and flower beds. There is an outside tap