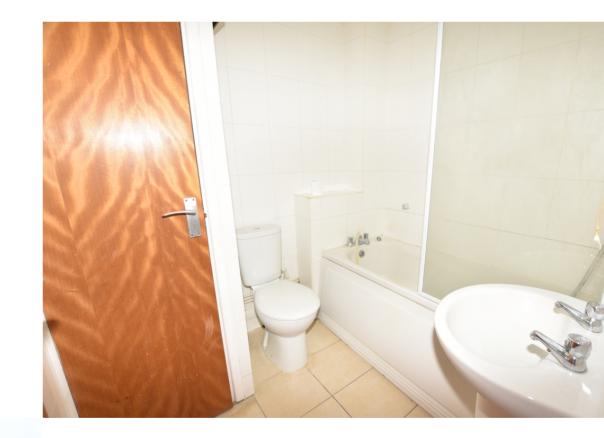

#### BATHROOM

Bath with electric shower over, WC, wash basin, airing cupboard, extractor fan