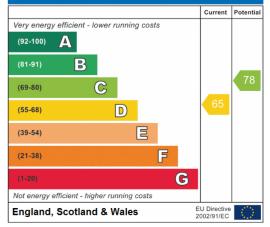

'' \times 10' 2'')$ UPVC window with front aspect, large built in double wardrobe with shelves and hanging space, wall mounted electric heater

#### LIVING ROOM

3.1m x 5.9m (10' 2" x 19' 4") Sliding UPVC patio doors to private rear garden, open to kitchen, two wall mounted electric heaters,

#### KITCHEN

#### 1.91m x 2.8m (6' 3" x 9' 2")

UPVC window with rear aspect, range of fitted units, stainless steel circular sink with mixer tap and drainer, work surface with drawers and cupboards under, electric cooker, space for fridge/freezer, space and plumbing for washing machine,

### OUTSIDE

#### **REAR GARDEN**

The rear garden is enclosed by wood panel fencing and has a paved patio leading to an area of lawn and flower beds. There is an outside tap





#### **Energy Efficiency Rating**