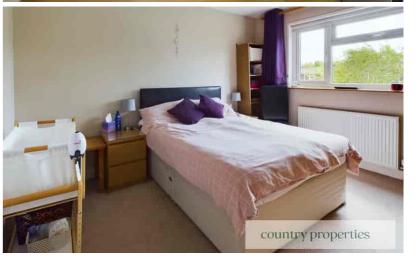

## Bedroom 1

Replacement UPVC double glazed windows to front, radiator. Tv port.

### Bedroom 2

Replacement PVC double glazed window to rear, radiator, built-in storage cupboard with shelfing hanging space within.

#### Bedroom 3

Currently used as an office, this is a single bedroom with a range of built in wardrobes with sliding doors and shelf and hanging space within. There is a further over stair storage cupboard, radiator replacement upvc double glazed window to front.