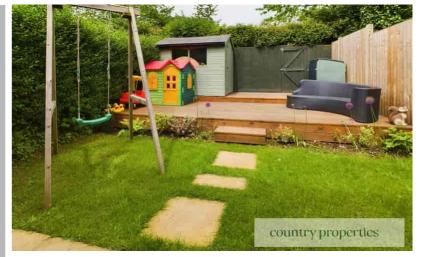

#### Rear Garden

The rear garden is mainly laid to lawn with a flagstone patio area immediately to the rear of the property. Timber fence and hedge surround. Raised decking area with built in LED lights leading out to a gated access with further hedge leading to alley way behind. Timber Shed, outside tap, outside power point, PIR security lighting. Fence and decking have been recently refitted.