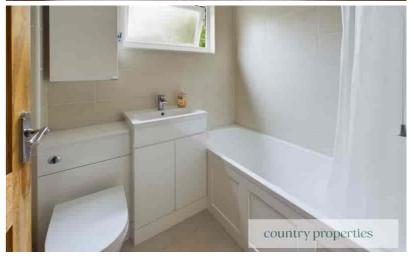

# Bathroom

A refitted bathroom suite with white shower bath with mixer tap over and further thermostatically controlled rainfall shower with further hand held body spray. Wash hand basin with mixer tap over inset within a high gloss white fronted vanity cupboard. Low level dual flush WC with concealed system. Wall mounted heated towel rail, ceramic wall tiling, LVT tile effect flooring. Replacement UPVC double glazed window to rear with obscured glass, extractor fan. Under bath storage.