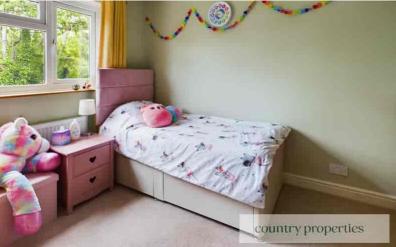

## Bedroom 1

Replacement UPVC double glazed windows to front, radiator. Tv port.

### Bedroom 2

Replacement PVC double glazed window to rear, radiator, built-in storage cupboard with shelfing hanging space within.

#### Bedroom 3

Currently used as an office, this is a single bedroom with a range of built in wardrobes with sliding doors and shelf and hanging space within. There is a further over stair storage cupboard, radiator replacement upvc double glazed window to front.