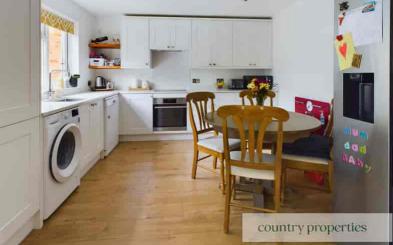

# Kitchen Diner

Continuation of the wood effect laminate flooring. A refitted kitchen with white Stone worktop with 1½ bowl sink unit with 3 in 1 instant boiling water mixer tap over. White shaker style fronted Cupboards with brushed steel handles. Integrated AEG electric oven and further Integrated hob with extractor over. Under and over cabinet smart lighting. Space and plumbing for automatic washing machine and dishwasher. Space and plumbing for American style fridge freezer. Radiator. Space for Dining table and chairs. Replacement UPVC double glazed window overlooking the rear garden. Tv port. Combi boiler concealed by cupboard.