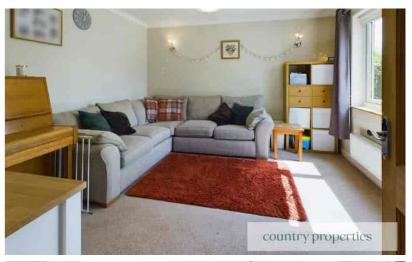

# Living Room

Replacement uPVC double glazed window to front, radiator television and telephone points. Ceiling coving.