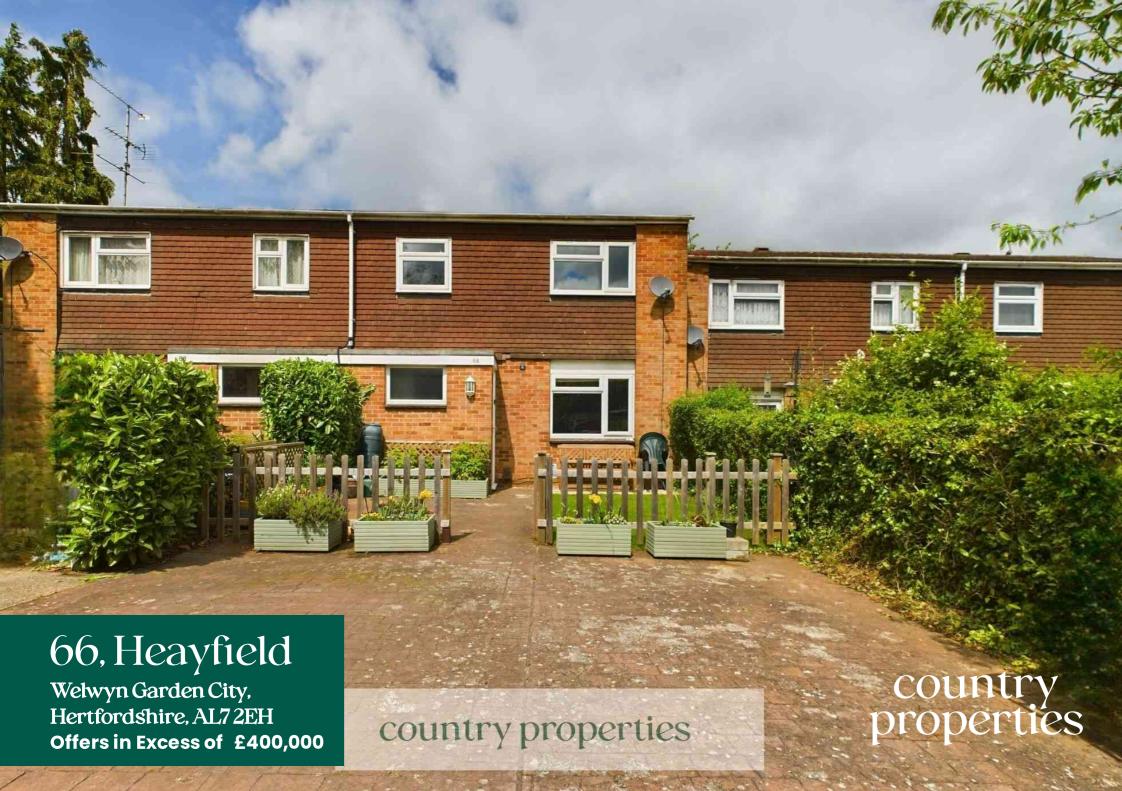

NOTHING TO DO HERE... An extremely well presented 3 bedroom home with recently refitted kitchen and bathroom. With added cloakroom, off road parking for 2 cars and being close to local shops and school this house is well worth a visit!

- DRIVEWAY FOR 2 CARS
- REFITTED KITCHEN
- REFITTED BATHROOM
- CLOAKROOM
- CLOSE TO SHOPS & AMENITIES
- FREEHOLD
- 3 BEDROOM TERRACED HOUSE
- CLOSE TO LOCAL SCHOOL

# Front Garden

To the front of the property there is a pressed concrete drive. A lawned area with hedge, surround and picket fence separating the formal garden area from the pressed concrete driveway providing off road parking and bin storage.

#### Rear Garden

The rear garden is mainly laid to lawn with a flagstone patio area immediately to the rear of the property. Timber fence and hedge surround. Raised decking area with built in LED lights leading out to a gated access with further hedge leading to alley way behind. Timber Shed, outside tap, outside power point, PIR security lighting. Fence and decking have been recently refitted.