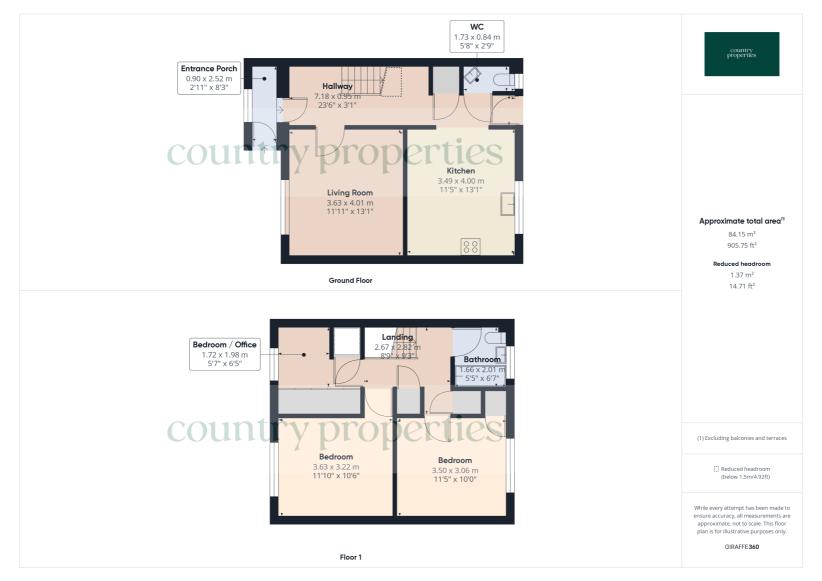

#### **Ground Floor**

## **Entrance Porch**

Replacement UPVC double glazed door leading into entrance hall with wood effect laminate flooring. Replacement UPVC double glazed window to front, access to metres. Part glazed door leading through to entrance hall.

### **Entrance Hall**

Continuation of the wood effect laminate flooring. Stairs to first floor with under stair recess, radiator, part glazed door through to living room. Archway leading through to Kitchen Diner, doorway through to cloakroom and further under stair storage cupboard with power sockets.

#### Cloakroom

Tile effect, laminate flooring. Low level dual flush concealed system WC. Corner wash hand basin inset within a corner vanity cupboard with high gloss, white fronted doors and Chrome effect handles, chrome effect mixer tap over replacement upvc double glazed window to rear.

# Living Room

Replacement uPVC double glazed window to front, radiator television and telephone points. Ceiling coving.

# Kitchen Diner

Continuation of the wood effect laminate flooring. A refitted kitchen with white Stone worktop with 1½ bowl sink unit with 3 in 1 instant boiling water mixer tap over. White shaker style fronted Cupboards with brushed steel handles. Integrated AEG electric oven and further Integrated hob with extractor over. Under and over cabinet smart lighting. Space and plumbing for automatic washing machine and dishwasher. Space and plumbing for American style fridge freezer. Radiator. Space for Dining table and chairs. Replacement UPVC double glazed window overlooking the rear garden. Tv port. Combi boiler concealed by cupboard.

#### First floor

# Landing

Spacious landing with drop down. Hatch and ladder leading to loft. Doors to bedrooms, Bathroom, airing cupboard with slatted shelving within and radiator.

## Bedroom 1

Replacement UPVC double glazed windows to front, radiator. Tv port.

### Bedroom 2

Replacement PVC double glazed window to rear, radiator, built-in storage cupboard with shelfing hanging space within.

#### Bedroom 3

Currently used as an office, this is a single bedroom with a range of built in wardrobes with sliding doors and shelf and hanging space within. There is a further over stair storage cupboard, radiator replacement upvc double glazed window to front.

# Bathroom

A refitted bathroom suite with white shower bath with mixer tap over and further thermostatically controlled rainfall shower with further hand held body spray. Wash hand basin with mixer tap over inset within a high gloss white fronted vanity cupboard. Low level dual flush WC with concealed system. Wall mounted heated towel rail, ceramic wall tiling, LVT tile effect flooring. Replacement UPVC double glazed window to rear with obscured glass, extractor fan. Under bath storage.