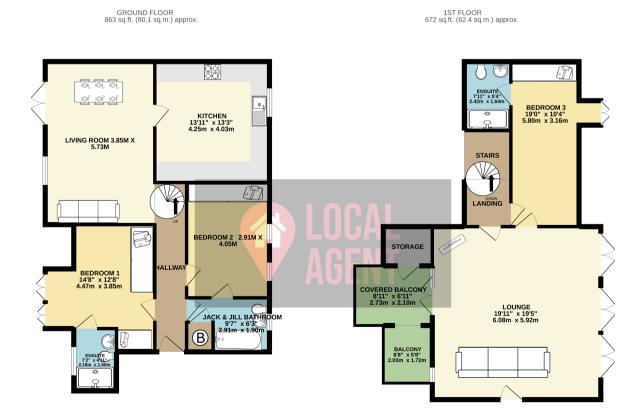

TOTAL FLOOR AREA: 1535 sq.ft. (142.6 sq.m.) approx. Whilst every attempt has been made to ensure the accuracy of the floorplan contained here, measurement of doors, windows, rooms and any other tems are approximate and no responsibility is taken for any error