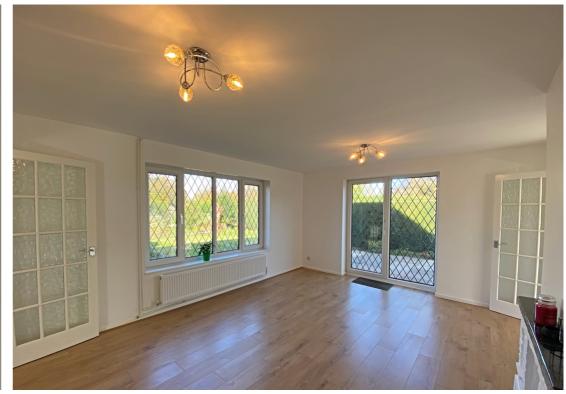

Situated on a corner plot is this really well presented three bedroom detached bungalow in the sought after village of Offley. The property has recently been refurbished and decorated and offers spacious and well kept accommodation throughout. The property offers a lovely dual aspect living room with a feature fire place and door leading out to the garden, spacious and dual aspect kitchen with door leading out to the rear garden, three bedrooms with an ensuite shower room to bedroom one and a refurbished family bathroom. Outside there is a generous wrap around garden offering plenty of lawn and mature shrubs, trees and plant borders. There is a generous driveway and garage offering ample parking. The property is also being offered with no onward chain.