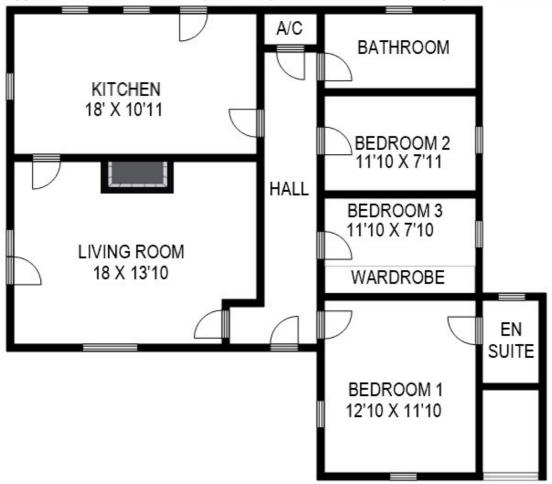

## Approximate Area = 1012 sq ft / 94 sq m For Identification Only - Not To Scale

All measurements are approximate and quoted in metric with imperial equivalents and for general guidance only and whilst every attempt has been made to ensure accuracy, they must not be relied on. The fixtures, fittings and appliances referred to have not been tested and therefore no guarantee can be given and that they are in working order. Internal photographs are reproduced for general information and it must not be inferred that any item shown is included with the property. For a free valuation, contact the numbers listed on the brochure.