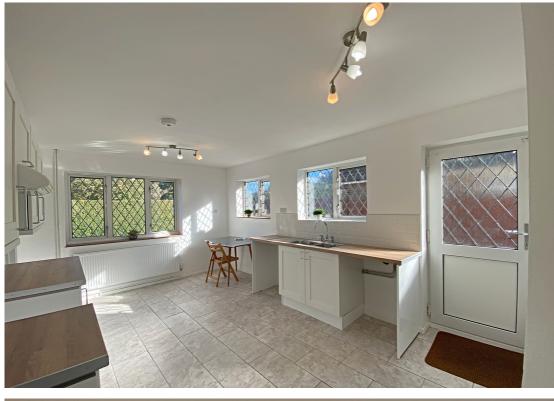

Situated on a corner plot is this really well presented three bedroom detached bungalow in the sought after village of Offley. The property has recently been refurbished and decorated and offers spacious and well kept accommodation throughout. The property offers a lovely dual aspect living room with a feature fire place and door leading out to the garden, spacious and dual aspect kitchen with door leading out to the rear garden, three bedrooms with an ensuite shower room to bedroom one and a refurbished family bathroom. Outside there is a generous wrap around garden offering plenty of lawn and mature shrubs, trees and plant borders. There is a generous driveway and garage offering ample parking. The property is also being offered with no onward chain.