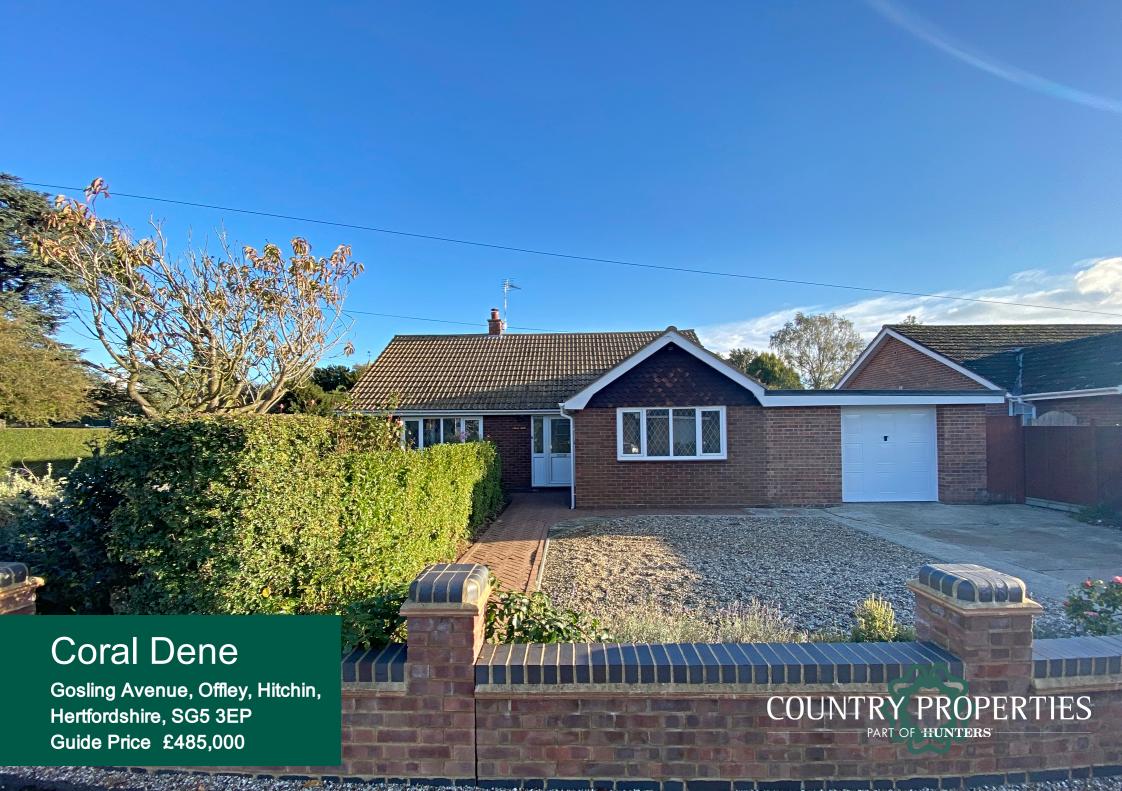

Situated on a corner plot is this really well presented three bedroom detached bungalow in the sought after village of Offley. The property has recently been refurbished and decorated and offers spacious and well kept accommodation throughout. The property offers a lovely dual aspect living room with a feature fire place and door leading out to the garden, spacious and dual aspect kitchen with door leading out to the rear garden, three bedrooms with an ensuite shower room to bedroom one and a refurbished family bathroom. Outside there is a generous wrap around garden offering plenty of lawn and mature shrubs, trees and plant borders. There is a generous driveway and garage offering ample parking. The property is also being offered with no onward chain.

- · Recently refurbished and decorated
- Wrap around gardens and ample parking plus a garage
- Dual aspect living room and kitchen
- Bedroom one with ensuite shower room
- 4.1 miles, 10 min drive to Hitchin town centre (as per Google maps)
- 4.2 miles, 12 min drive to Hitchin main line train station (as per Google maps)
- NO ONWARD CHAIN