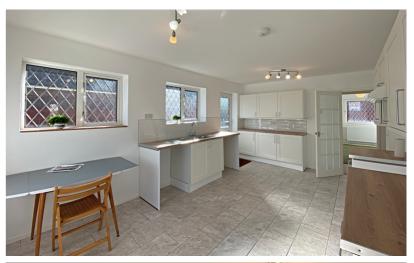

Situated on a corner plot is this really well presented three bedroom detached bungalow in the sought after village of Offley. The property has recently been refurbished and decorated and offers spacious and well kept accommodation throughout. The property offers a lovely dual aspect living room with a feature fire place and door leading out to the garden, spacious and dual aspect kitchen with door leading out to the rear garden, three bedrooms with an ensuite shower room to bedroom one and a refurbished family bathroom. Outside there is a generous wrap around garden offering plenty of lawn and mature shrubs, trees and plant borders. There is a generous driveway and garage offering ample parking. The property is also being offered with no onward chain.