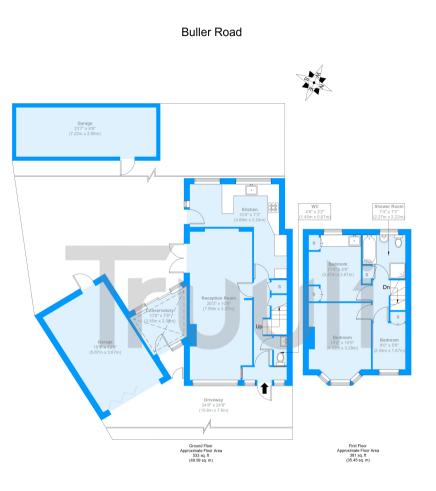

Lovingly owned and maintained by the same family for over three decades, this much-loved home is filled with warmth and character.

Approximate Gross Internal Area = 85.04 sq m / 915 sq ft Garage = 39.6 sq m / 426 sq ft Conservatory = 6.1 sq m / 65 sq ft Total = 130.74 sq m / 1407 sq ft

The Floor plan is not to scale and measurements and areas shown are approximate and therefore should be used for illustrative purposes only. The plan has been prepared in accordance with the RICS code of Measuring Practice and whilst we have confidence in the information produced it must not be relied on. Maximum lengths and widths are represented on the floor plan. If there is any aspect of particular importance, you should carry out or commission your own inspection of the property. Copyright @ BleuPlan