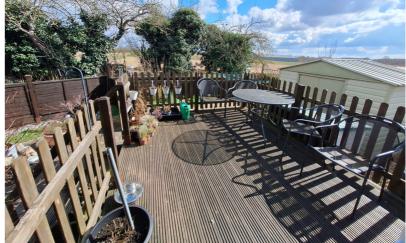

#### Gardens

Garden to all aspects with a selection of paved and shingled areas, raised timber decking area with views over the open countryside fields to rear and gated access to the front.

Parking

On site parking is available.