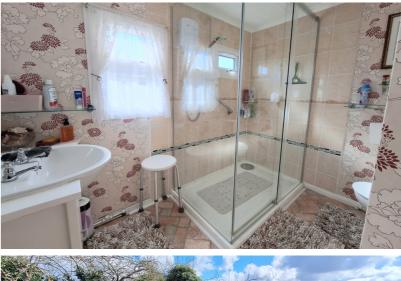

Shower Room

8' 4" x 6' 7" max (2.54m x 2.01m) Two windows to the front aspect, wash hand basin with vanity unit below, WC, double shower cubicle with electric shower, radiator.