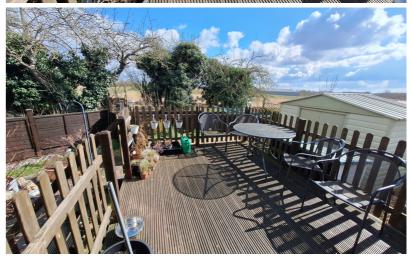

#### Gardens

Garden to all aspects with a selection of paved and shingled areas, raised timber decking area with views over the open countryside fields to rear and gated access to the front.

Parking

On site parking is available.