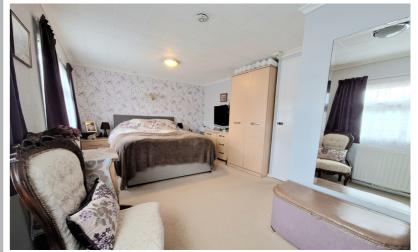

#### Porch

5' 8" x 3' 9" (1.73m x 1.14m) Window to the rear aspect, glazed door to garden, radiator.

Bedroom One

19' 1" x 11' 9" (5.82m x 3.58m) narrowing to 10' 7" x 6' 8" (3.23m x 2.03m) Two windows to the side aspect, two radiators.