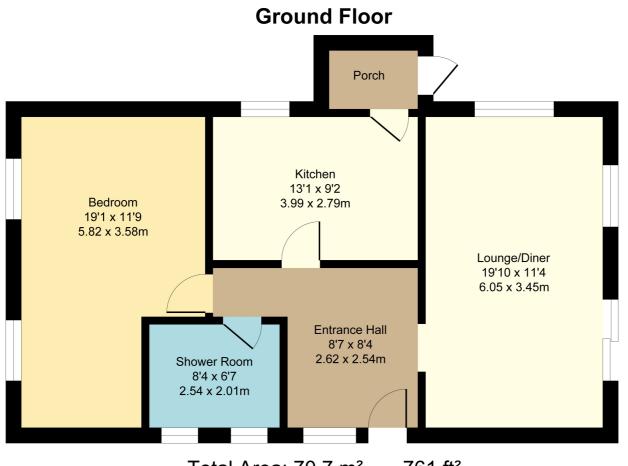

### Accommodation

#### **Entrance Hallway**

8' 7" x 8' 4" (2.62m x 2.54m) Window to the front aspect, built in storage cupboard, doors to:-

### Lounge/Diner

19' 10" x 11' 4" (6.05m x 3.45m) Bay window to the side aspect, window to the rear aspect, electric fireplace with surround and hearth, two radiators, sliding patio doors onto garden.

#### Kitchen

13' 1" x 9' 2" (3.99m x 2.79m) Range of matching wall mounted and base level units with roll top work surface over and inset porcelain 1 1/2 bowl sink, space for a fridge/freezer, plumbing for a washing machine and dishwasher, electric oven and induction hob with extractor over.

#### Porch

5' 8" x 3' 9" (1.73m x 1.14m) Window to the rear aspect, glazed door to garden, radiator.

Bedroom One

19' 1" x 11' 9" (5.82m x 3.58m) narrowing to 10' 7" x 6' 8" (3.23m x 2.03m) Two windows to the side aspect, two radiators.

Shower Room

8' 4" x 6' 7" max (2.54m x 2.01m) Two windows to the front aspect, wash hand basin with vanity unit below, WC, double shower cubicle with electric shower, radiator.

Agent's Notes

Site Charges Pitch Charge - £186.64 per month Sewage - £34.00 per annum

Total Area: 70.7 m<sup>2</sup> ... 761 ft<sup>2</sup> All Measurements are approximate and for display purposes only