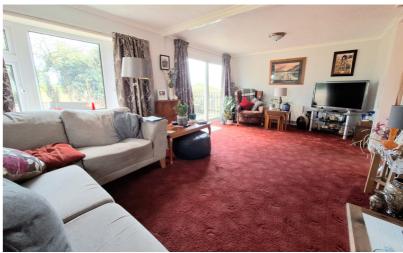

### Lounge/Diner

19' 10" x 11' 4" (6.05m x 3.45m) Bay window to the side aspect, window to the rear aspect, electric fireplace with surround and hearth, two radiators, sliding patio doors onto garden.