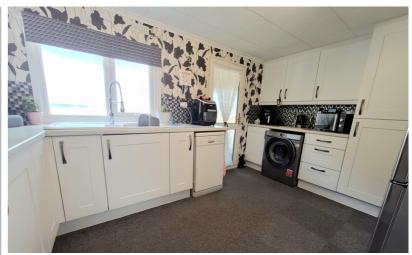

#### Kitchen

13' 1" x 9' 2" (3.99m x 2.79m) Range of matching wall mounted and base level units with roll top work surface over and inset porcelain 1 1/2 bowl sink, space for a fridge/freezer, plumbing for a washing machine and dishwasher, electric oven and induction hob with extractor over.